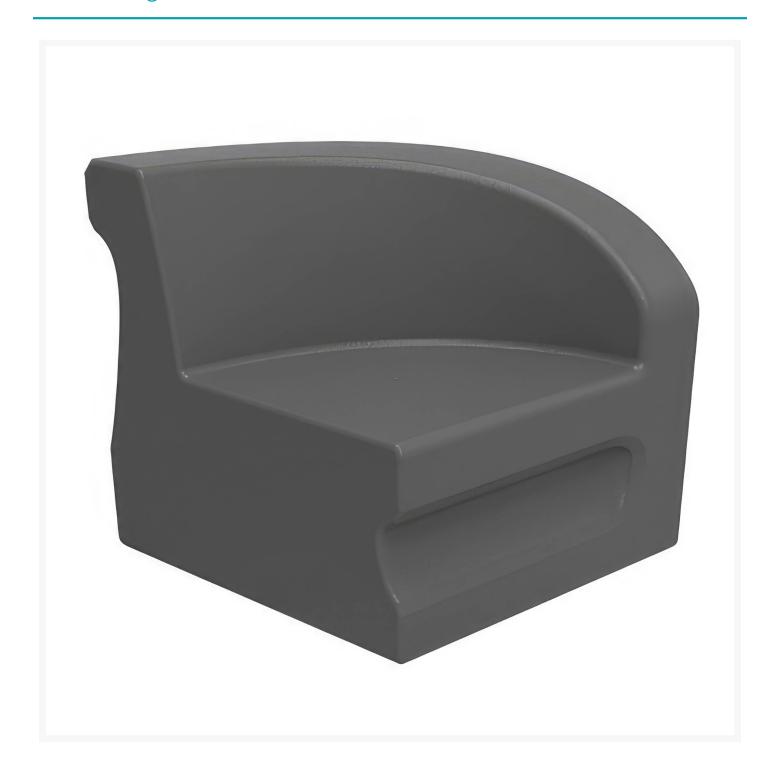

## **Short Description**

Radius Left Arm Chair Section 3B1810ML by Tropitone

## Description

Elevate your outdoor sanctuary with the Radius Left Arm Chair Section (3B1810ML) by Tropitone, a symphony of style and resilience that transcends conventional outdoor living. The Radius Collection is a pioneer in marine-grade polymer outdoor furniture, impervious to the whims of nature and virtually maintenance-free.

Designed with rounded corners and smooth lines, Radius Outdoor Furniture is the epitome of contemporary outdoor sophistication. Each piece is a celebration of thoughtful design, perfect for those who appreciate the balance between aesthetics and endurance.

#### **Dimensions**

• 31" W x 32" D x 30" H (31 lbs.)

Seat Height: 16"Arm Height: 24"

#### **Features**

- Made from Rotoform, a waterproof, marine-grade polymer product, frames are durable and low-maintenance
- Modular design allows for creating endless seating configurations and is adaptable to any space's layout
- Premium commercial-grade materials ensure durability and longevity for both commercial and residential spaces
- No Assembly Required