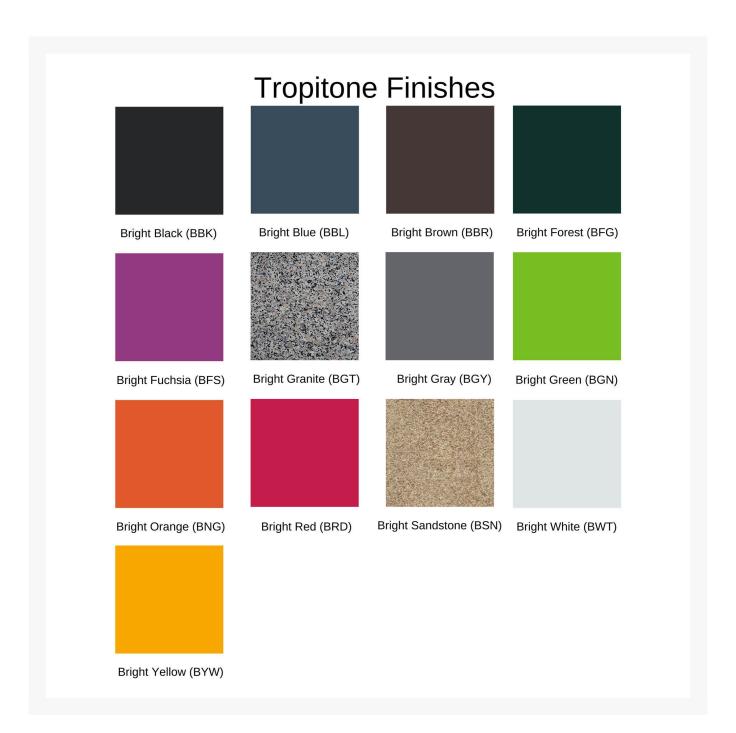

Patio Productions San Diego 2161 Hancock St San Diego, CA 92110

Phone: 1-888-947-4449

## **Product Images**





## **Short Description**

Radius Left Arm Chair Section 3B1810ML by Tropitone

## Description

Elevate your outdoor sanctuary with the Radius Left Arm Chair Section (3B1810ML) by Tropitone, a symphony of style and resilience that transcends conventional outdoor living. The Radius Collection is a pioneer in marine-grade polymer outdoor furniture, impervious to the whims of nature and virtually maintenance-free.

Designed with rounded corners and smooth lines, Radius Outdoor Furniture is the epitome of contemporary outdoor sophistication. Each piece is a celebration of thoughtful design, perfect for those who appreciate the balance between aesthetics and endurance.

#### Includes

• One (1) Radius Left Arm Chair Section 3B1810ML

#### **Dimensions**

• 31" W x 32" D x 30" H (31 lbs.)

Seat