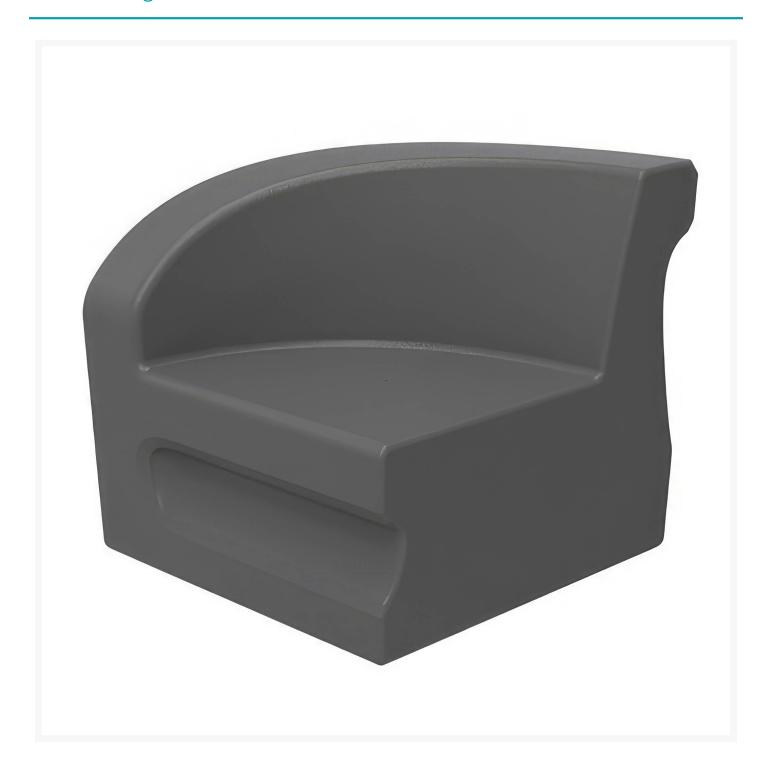

## **Short Description**

Radius Right Arm Chair Section 3B1810MR by Tropitone

## Description

Elevate your outdoor sanctuary with the Radius Right Arm Chair Section (3B1810MR) by Tropitone, a symphony of style and resilience that transcends conventional outdoor living. The Radius Collection is a pioneer in marine-grade polymer outdoor furniture, impervious to the whims of nature and virtually

maintenance-free. Designed with rounded corners and smooth lines, Radius Outdoor Furniture is the epitome of contemporary outdoor sophistication. Each piece is a celebration of thoughtful design, perfect for those who appreciate the balance between aesthetics and endurance.

#### **Dimensions**

• 31" W x 32" D x 30" H (31 lbs.)

Seat Height: 16"Arm Height: 24"

#### **Features**

- Made from Rotoform, a waterproof, marine-grade polymer product, frames are durable and low-maintenance
- Modular design allows for creating endless seating configurations and is adaptable to any space's layout
- Premium commercial-grade materials ensure durability and longevity for both commercial and residential spaces
- No Assembly Required