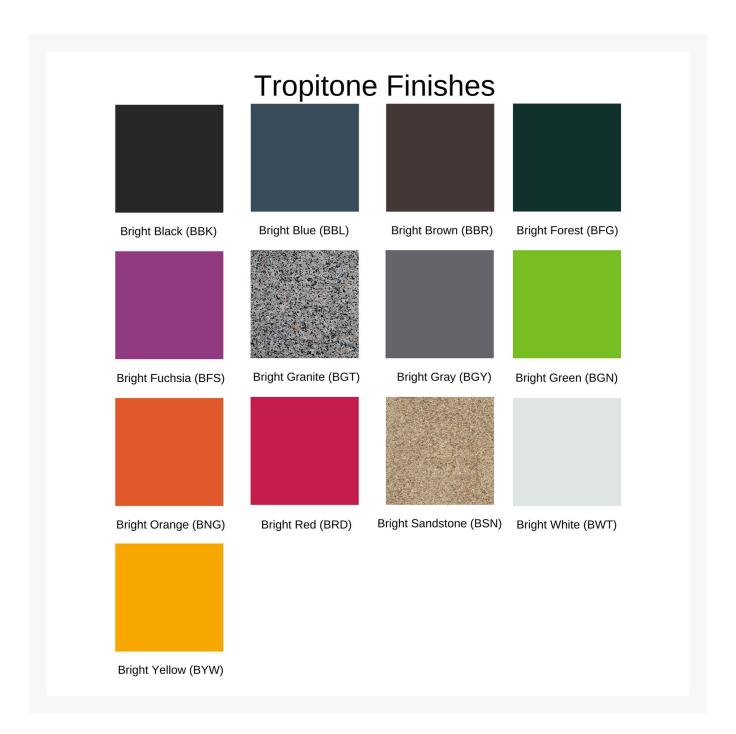

## **Additional Information**

| Brand Tropitone  Ships Out Estimate 4 - 5 Weeks | SKU                  | 3B1810MR       |
|-------------------------------------------------|----------------------|----------------|
| Ships Out Estimate 4 - 5 Weeks                  |                      |                |
|                                                 |                      |                |
|                                                 | Residential Warranty | Frame: 3 Years |