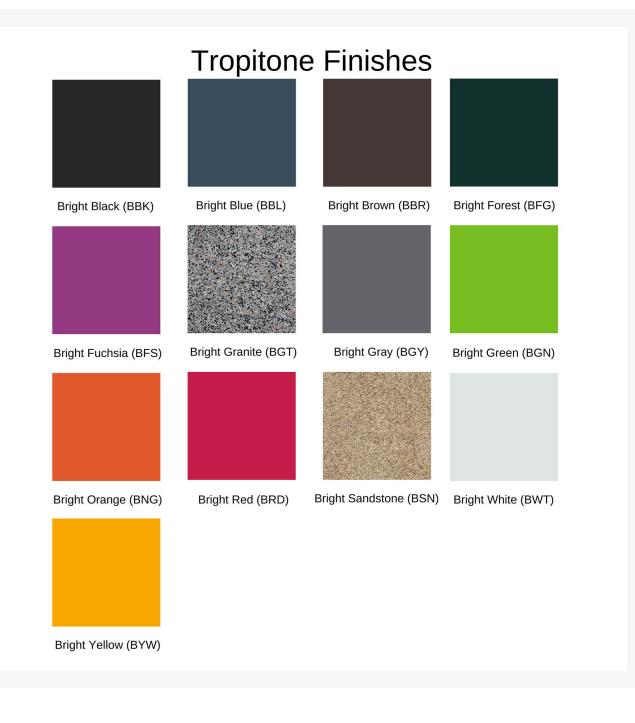

### Additional Information

| SKU                  | 3A2110HC                                             |
|----------------------|------------------------------------------------------|
| Brand                | Tropitone                                            |
| Ships Out Estimate   | 4 - 5 Weeks                                          |
| Residential Warranty | Frame: 3 Years<br>Cushion: 1 Year<br>Fabric: 5 Years |
| Fabric               | Performance Fabric Choices                           |