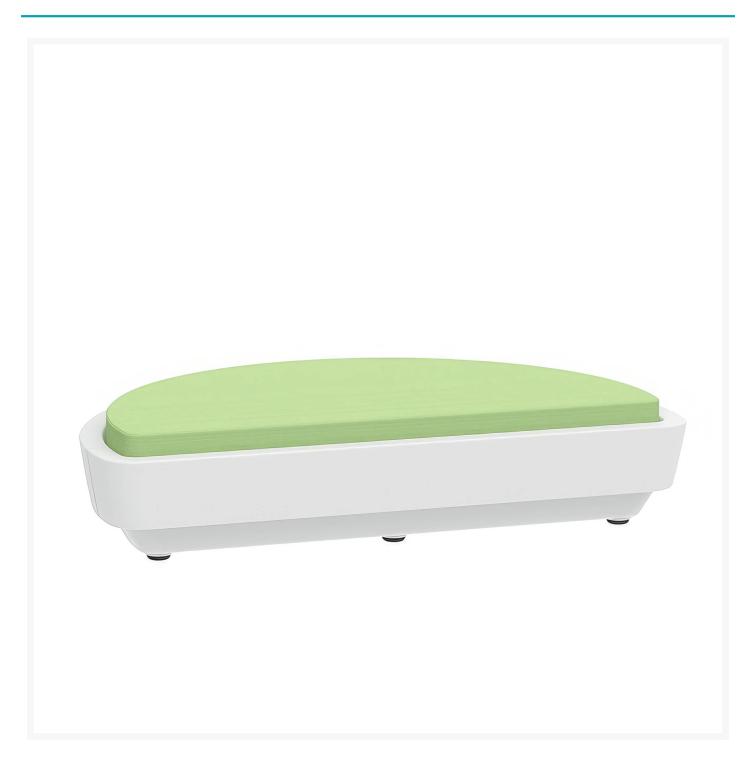

### Short Description

Curve Backless Half Circle Party Lounger 3A2110HC by Tropitone

### Description

Dive into the epitome of outdoor luxury with the Curve Backless Half Circle Party Lounger (3A2110HC) by Tropitone, a bold fusion of style and functionality that redefines the aesthetics of outdoor spaces. The Curve Collection defies convention with its avant-garde use of Rotoform, a waterproof, marine-grade polymer

#### Dimensions

- 79" W x 49" D x 17" H (112 lbs.)
- Seat Height: 17"

#### Features

- Made from Rotoform, a waterproof, marine-grade polymer product, frames are durable and lowmaintenance
- Cushions are resilient and provide maximum support and comfort
- Quick drying foam ensures moisture doesn't stay trapped in the cushion
- Available in Sunbrella fabric, which is distinctive, fade resistant and easy to clean
- Premium commercial-grade materials ensure durability and longevity for both commercial and residential spaces
- Suitable for use in or out of water, maximum water depth is 9"
- No Assembly Required