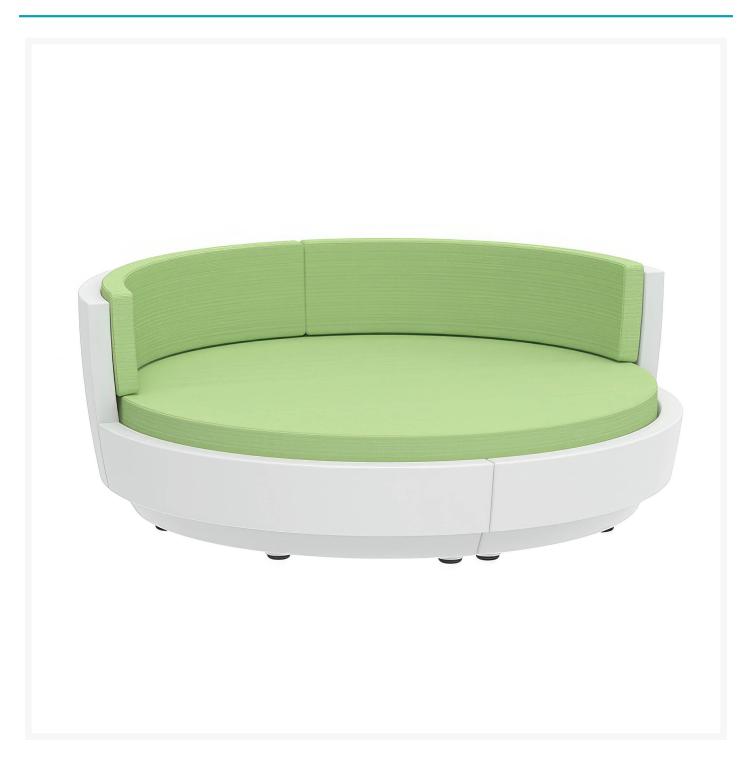

### Short Description

Curve 1/2 Back Full Circle Party Lounger 3A2110FC2B by Tropitone

## Description

Dive into the epitome of outdoor luxury with the Curve 1/2 Back Full Circle Party Lounger (3A2110FC2B) by Tropitone, a bold fusion of style and functionality that redefines the aesthetics of outdoor spaces. The Curve Collection defies convention with its avant-garde use of Rotoform, a waterproof, marine-grade polymer

#### Dimensions

- 81" W x 80" D x 32" H (221 lbs.)
- Seat Height: 17"

#### Features

- Made from Rotoform, a waterproof, marine-grade polymer product, frames are durable and lowmaintenance
- Cushions are resilient and provide maximum support and comfort
- Quick drying foam ensures moisture doesn't stay trapped in the cushion
- Available in Sunbrella fabric, which is distinctive, fade resistant and easy to clean
- Premium commercial-grade materials ensure durability and longevity for both commercial and residential spaces
- Suitable for use in or out of water, maximum water depth is 9"
- No Assembly Required