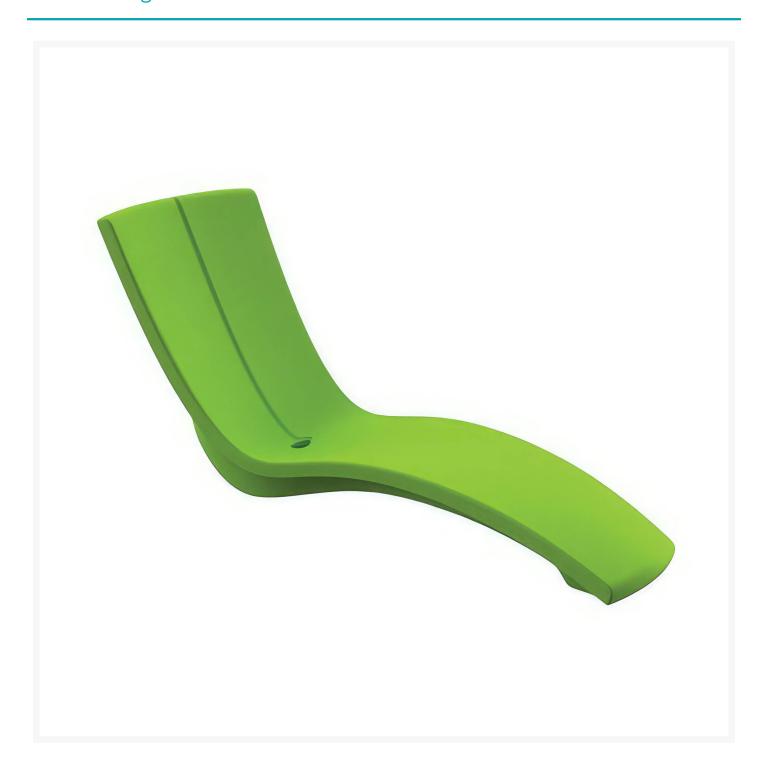

# **Short Description**

Curve Chaise Lounge 3A1533-04 by Tropitone

## Description

Dive into the epitome of outdoor luxury with the Curve Chaise Lounge (3A1533-04) by Tropitone, a bold fusion of style and functionality that redefines the aesthetics of outdoor spaces. The Curve Collection defies convention with its avant-garde use of Rotoform, a waterproof, marine-grade polymer product. Designed to

seamlessly traverse the boundaries between land and water, this collection is the epitome of versatility, making it equally suitable for a refreshing dip or basking in the sun on a luxury hotel terrace.