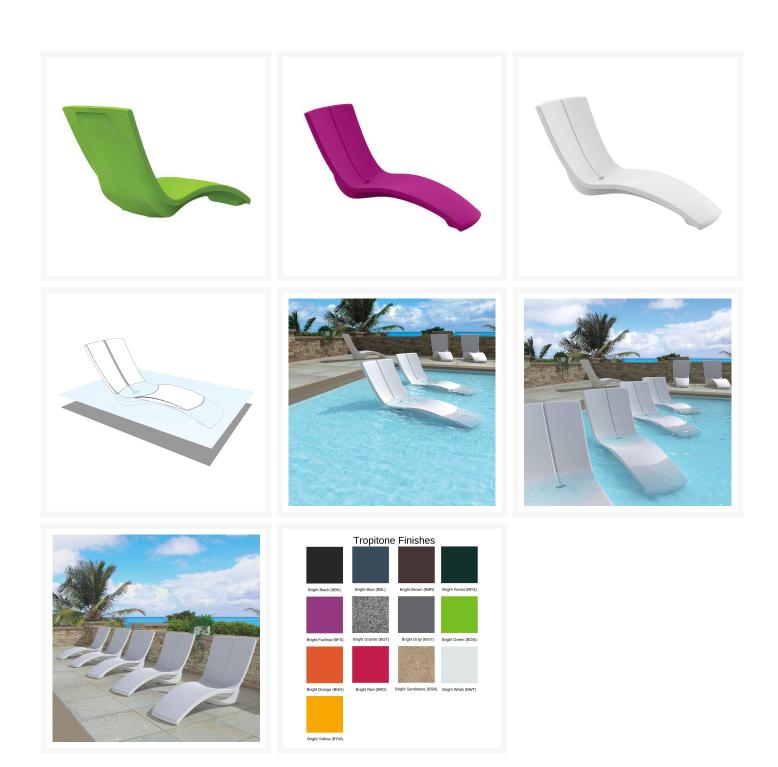

# **Short Description**

Curve Chaise Lounge 3A1533-04 by Tropitone

## Description

Dive into the epitome of outdoor luxury with the Curve Chaise Lounge (3A1533-04) by Tropitone, a bold fusion of style and functionality that redefines the aesthetics of outdoor spaces. The Curve Collection defies convention with its avant-garde use of Rotoform, a waterproof, marine-grade polymer product. Designed to

seamlessly traverse the boundaries between land and water, this collection is the epitome of versatility, making it equally suitable for a refreshing dip or basking in the sun on a luxury hotel terrace.

#### **Features**

- Made from Rotoform, a waterproof, marine-grade polymer product, frames are durable and low-maintenance
- Premium commercial-grade materials ensure durability and longevity for both commercial and residential spaces
- Suitable for use in or out of water, maximum water depth is 9"
- No Assembly Required