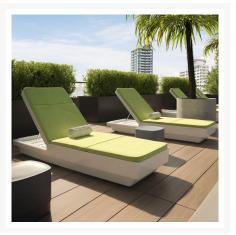

# **Short Description**

Curve Adjustable Chaise Lounge 3A2133 by Tropitone

# Description

Dive into the epitome of outdoor luxury with the Curve Adjustable Chaise Lounge (3A2133) by Tropitone, a bold fusion of style and functionality that redefines the aesthetics of outdoor spaces. The Curve Collection defies convention with its avant-garde use of Rotoform, a waterproof, marine-grade polymer product. Designed to seamlessly traverse the boundaries between land and water, this collection is the epitome of versatility, making it equally suitable for a refreshing dip or basking in the sun on a luxury hotel terrace.