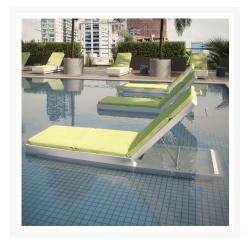

# Description

Dive into the epitome of outdoor luxury with the Curve Adjustable Chaise Lounge (3A2133) by Tropitone, a bold fusion of style and functionality that redefines the aesthetics of outdoor spaces. The Curve Collection defies convention with its avant-garde use of Rotoform, a waterproof, marine-grade polymer product. Designed to seamlessly traverse the boundaries between land and water, this collection is the epitome of versatility, making it equally suitable for a refreshing dip or basking in the sun on a luxury hotel terrace.

#### maintenance

- Premium commercial-grade materials ensure durability and longevity for both commercial and residential spaces
- Suitable for use in or out of water, maximum water depth is 9"
- No Assembly Required