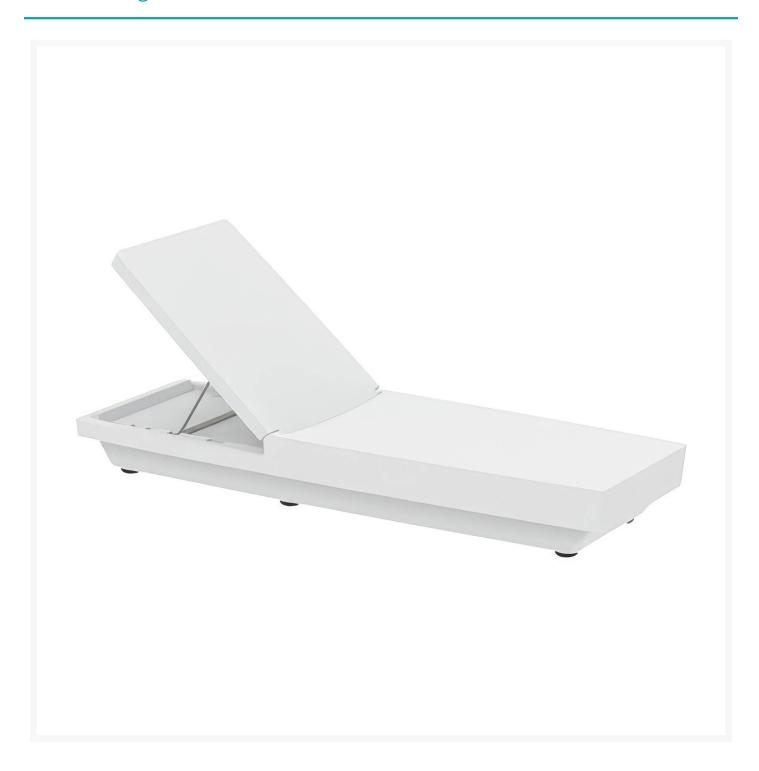

# **Short Description**

Curve Adjustable Chaise Lounge 3A2133 by Tropitone

# Description

Dive into the epitome of outdoor luxury with the Curve Adjustable Chaise Lounge (3A2133) by Tropitone, a bold fusion of style and functionality that redefines the aesthetics of outdoor spaces. The Curve Collection defies convention with its avant-garde use of Rotoform, a waterproof, marine-grade polymer product. Designed to seamlessly traverse the boundaries between land and water, this collection is the epitome of versatility, making it equally suitable for a refreshing dip or basking in the sun on a luxury hotel terrace.

## **Dimensions**

- 27" W x 82" D x 11" H (56 lbs.)
- Seat Height: 11"

# Features

• Made from Rotoform, a waterproof, marine-grade polymer product, frames are durable and low-