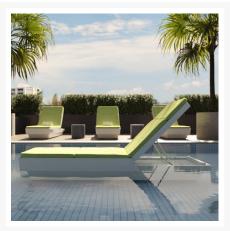

# **Short Description**

Curve Adjustable Chaise Lounge 3A2133 by Tropitone

# Description

Dive into the epitome of outdoor luxury with the Curve Adjustable Chaise Lounge (3A2133) by Tropitone, a bold fusion of style and functionality that redefines the aesthetics of outdoor spaces. The Curve Collection defies convention with its avant-garde use of Rotoform, a waterproof, marine-grade polymer product. Designed to seamlessly traverse the boundaries between land and water, this collection is the epitome of versatility, making it equally suitable for a refreshing dip or basking in the sun on a luxury hotel terrace.