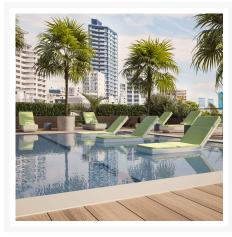

# **Short Description**

Curve Adjustable Chaise Lounge 3A2133 by Tropitone

# Description

Dive into the epitome of outdoor luxury with the Curve Adjustable Chaise Lounge (3A2133) by Tropitone, a bold fusion of style and functionality that redefines the aesthetics of outdoor spaces. The Curve Collection defies convention with its avant-garde use of Rotoform, a waterproof, marine-grade polymer product. Designed to seamlessly traverse the boundaries between land and water, this collection is the epitome of versatility, making it equally suitable for a refreshing dip or basking in the sun on a luxury hotel terrace.