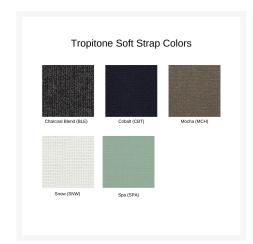

# **Additional Information**

| SKU                  | 141921                                                                                                   |
|----------------------|----------------------------------------------------------------------------------------------------------|
| Brand                | Tropitone                                                                                                |
| Ships Out Estimate   | 4 - 5 Weeks                                                                                              |
| Residential Warranty | Frame: 15 Years Residential; 5 Years Commercial<br>Finish: 5 Years<br>Cushion: 1 Year<br>Fabric: 5 Years |
| Fabric               | Performance Fabric Choices                                                                               |