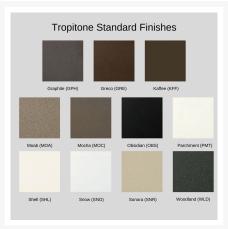

# **Additional Information**

| SKU                  | 141921                                                                                                   |
|----------------------|----------------------------------------------------------------------------------------------------------|
| Brand                | Tropitone                                                                                                |
| Ships Out Estimate   | 4 - 5 Weeks                                                                                              |
| Residential Warranty | Frame: 15 Years Residential; 5 Years Commercial<br>Finish: 5 Years<br>Cushion: 1 Year<br>Fabric: 5 Years |
| Fabric               | Performance Fabric Choices                                                                               |