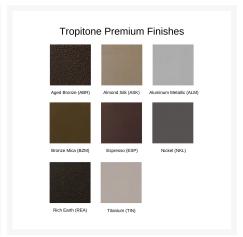

# **Additional Information**

| SKU                  | 141921                                                                                                   |
|----------------------|----------------------------------------------------------------------------------------------------------|
| Brand                | Tropitone                                                                                                |
| Ships Out Estimate   | 4 - 5 Weeks                                                                                              |
| Residential Warranty | Frame: 15 Years Residential; 5 Years Commercial<br>Finish: 5 Years<br>Cushion: 1 Year<br>Fabric: 5 Years |
| Fabric               | Performance Fabric Choices                                                                               |