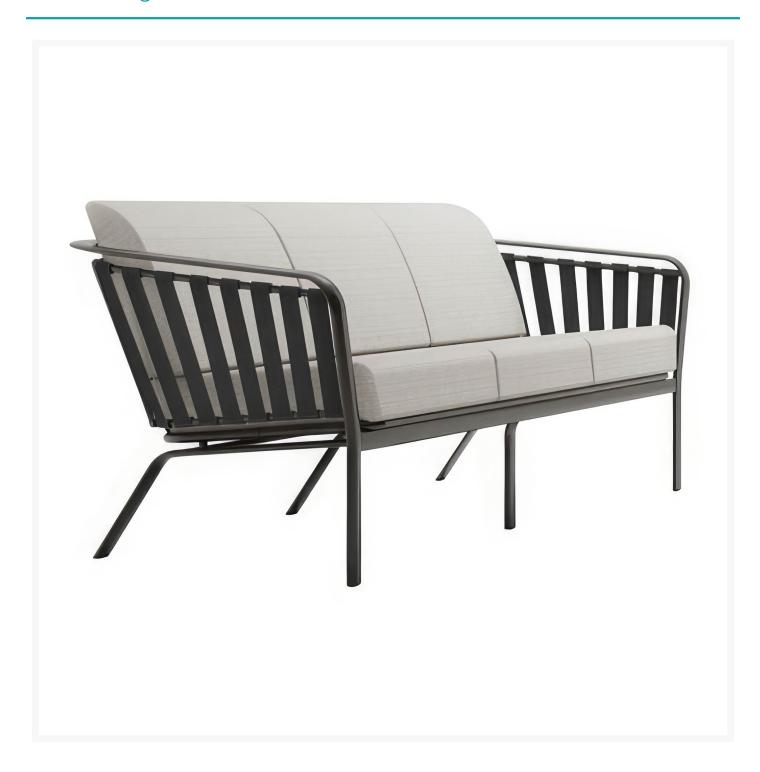

### **Short Description**

Trelon Strap Sofa with Reticulated Cushion 141921 by Tropitone

## Description

Step into a realm of refined outdoor living with the Trelon Strap Sofa with Reticulated Cushion (141921) by Tropitone, a seamless blend of structure and comfort meticulously curated by the visionary designer John Caldwell. The Trelon Strap Collection enchants with its graceful silhouette, featuring a curved back and gently sloping arms that pay homage to timeless design principles. The centrepiece of its modern allure lies in the vertical Sunbrella® Strap detail, weaving textured warmth into its simple yet sophisticated form.

#### **Dimensions**

• 84" W x 31" D x 30" H (66 lbs.)

Seat Height: 18.5"Arm Height: 25"

#### **Features**

- Aluminum frames are durable, low-maintenance, and rust-proof
- Multi-stage powder-coat finish is baked on to lock in color and all-weather frame protection
- Cushions with reticulated foam fill are resilient and provide maximum support and comfort
- Quick drying foam ensures moisture doesn't stay trapped in the cushion
- Available in Sunbrella fabric, which is distinctive, fade resistant and easy to clean
- Made in the USA
- No Assembly Required