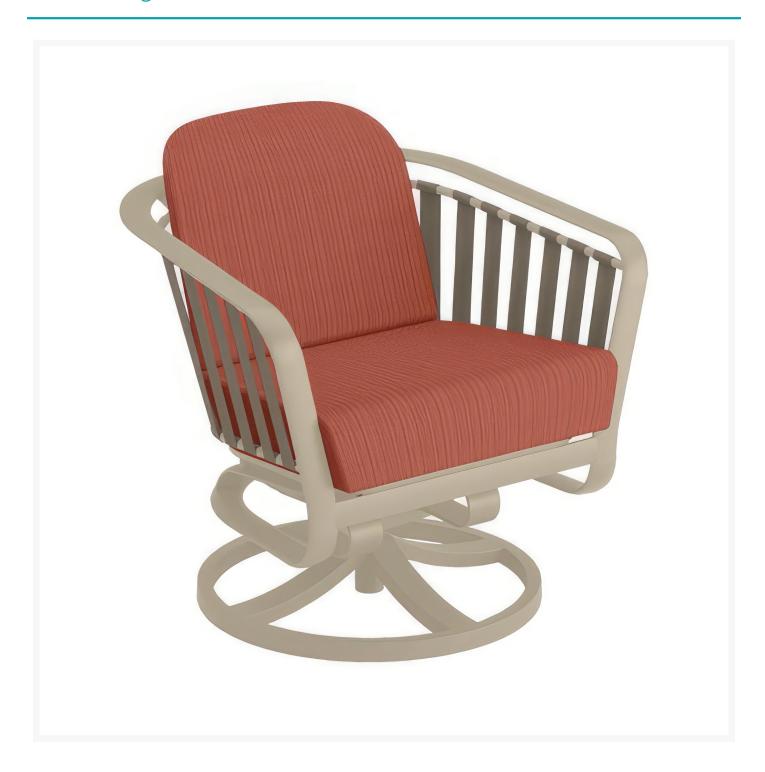

### **Short Description**

Trelon Strap Swivel Lounge Chair with RELAXplus Cushion 141925NT-RP by Tropitone

## Description

Step into a realm of refined outdoor living with the Trelon Strap Swivel Lounge Chair with RELAXplus Cushion (141925NT-RP) by Tropitone, a seamless blend of structure and comfort meticulously curated by the visionary designer John Caldwell. The Trelon Strap Collection enchants with its graceful silhouette, featuring a curved back and gently sloping arms that pay homage to timeless design principles. The centrepiece of its modern allure lies in the vertical Sunbrella® Strap detail, weaving textured warmth into its simple yet sophisticated form.

#### **Dimensions**

• 32" W x 29" D x 30" H (36.5 lbs.)

Seat Height: 18.5"Arm Height: 25"

#### **Features**

- Aluminum frames are durable, low-maintenance, and rust-proof
- Multi-stage powder-coat finish is baked on to lock in color and all-weather frame protection
- Cushions with Tropitone's exclusive RELAXplus® technology are resilient and provide maximum support and comfort
- Quick drying foam ensures moisture doesn't stay trapped in the cushion
- Available in Sunbrella fabric, which is distinctive, fade resistant and easy to clean
- Made in the USA
- No Assembly Required