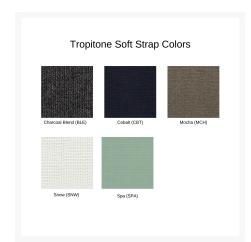

## **Additional Information**

| SKU                  | 141925NT-RP                                                     |
|----------------------|-----------------------------------------------------------------|
| Brand                | Tropitone                                                       |
| Ships Out Estimate   | 4 - 5 Weeks                                                     |
| Residential Warranty | Frame: 15 Years Finish: 5 Years Cushion: 1 Year Fabric: 5 Years |
| Fabric               | Performance Fabric Choices                                      |