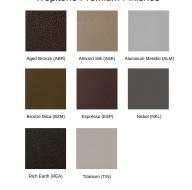

Patio Productions San Diego 2161 Hancock St San Diego, CA 92110 Phone: 1-888-947-4449

## Product Images





#### Tropitone Premium Finishes



### Short Description

Trelon Strap Lounge Chair with Reticulated Cushion 141911 by Tropitone

## Description

Step into a realm of refined outdoor living with the Trelon Strap Lounge Chair with Reticulated Cushion (141911) by Tropitone, a seamless blend of structure and comfort meticulously curated by the visionary designer John Caldwell. The Trelon Strap Collection enchants with its graceful silhouette, featuring a curved

back and gently sloping arms that pay homage to timeless design principles. The centrepiece of its modern allure lies in the vertical Sunbrella® Strap detail, weaving textured warmth into its simple yet sophisticated form.

### Includes

• One (1) Trelon Strap Lounge Chair with Reticulated Cushion 141911

#### Dimensions

- 36" W x 31.5" D x 30" H (29.5 lbs.)
- Seat