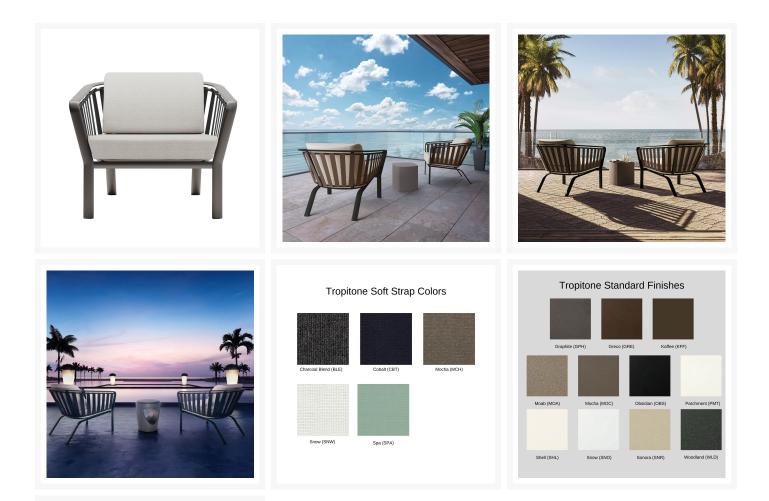

Patio Productions San Diego 2161 Hancock St San Diego, CA 92110 Phone: 1-888-947-4449

## Product Images





#### Tropitone Premium Finishes



### Short Description

Trelon Strap Lounge Chair with Reticulated Cushion 141911 by Tropitone

## Description

Step into a realm of refined outdoor living with the Trelon Strap Lounge Chair with Reticulated Cushion (141911) by Tropitone, a seamless blend of structure and comfort meticulously curated by the visionary designer John Caldwell. The Trelon Strap Collection enchants with its graceful silhouette, featuring a curved

back and gently sloping arms that pay homage to timeless design principles. The centrepiece of its modern allure lies in the vertical Sunbrella® Strap detail, weaving textured warmth into its simple yet sophisticated form.

### Includes

• One (1) Trelon Strap Lounge Chair with Reticulated Cushion 141911

#### Dimensions

- 36" W x