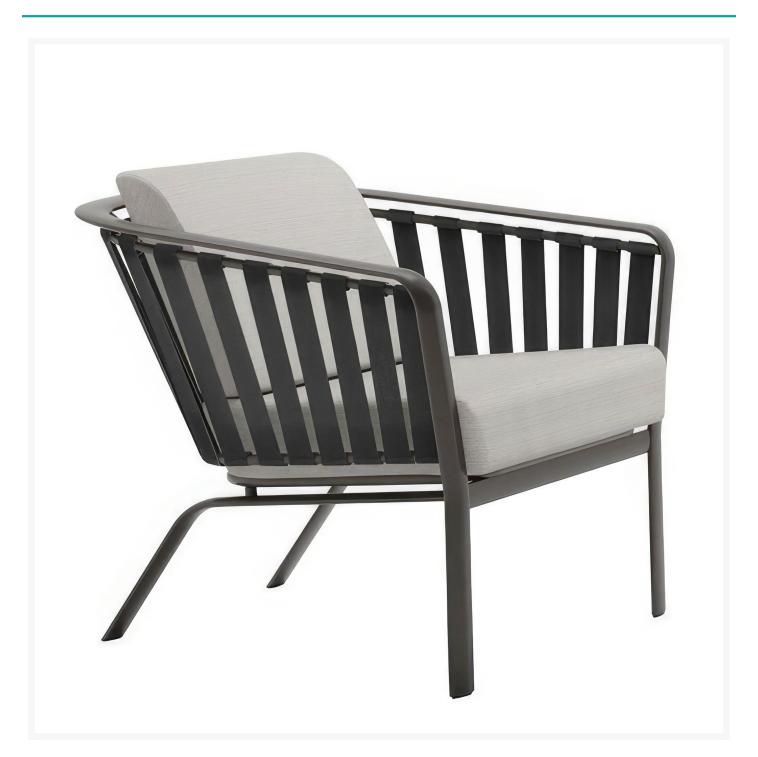

## Description

Step into a realm of refined outdoor living with the Trelon Strap Lounge Chair with Reticulated Cushion (141911) by Tropitone, a seamless blend of structure and comfort meticulously curated by the visionary designer John Caldwell. The Trelon Strap Collection enchants with its graceful silhouette, featuring a curved

back and gently sloping arms that pay homage to timeless design principles. The centrepiece of its modern allure lies in the vertical Sunbrella® Strap detail, weaving textured warmth into its simple yet sophisticated form.

#### Dimensions

- 36" W x 31.5" D x 30" H (29.5 lbs.)
- Seat Height: 18.5"
- Arm Height: 25"

#### Features

- Aluminum frames are durable, low-maintenance, and rust-proof
- Multi-stage powder-coat finish is baked on to lock in color and all-weather frame protection
- Cushions with reticulated foam fill are resilient and provide maximum support and comfort
- Quick drying foam ensures moisture doesn't stay trapped in the cushion
- Available in Sunbrella fabric, which is distinctive, fade resistant and easy to clean
- Made in the USA
- No Assembly Required