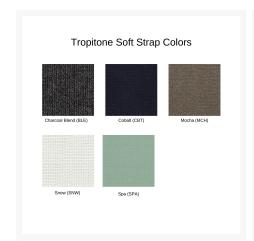

#### **Features**

- Aluminum frames are durable, low-maintenance, and rust-proof
- Multi-stage powder-coat finish is baked on to lock in color and all-weather frame protection
- Cushions with reticulated foam fill are resilient and provide maximum support and comfort
- Quick drying foam ensures moisture doesn't stay trapped in the cushion
- Available in Sunbrella fabric, which is distinctive, fade resistant and easy to clean
- Made in the USA
- No Assembly Required

## **Additional Information**

| SKU                  | 141924                                                                                                |
|----------------------|-------------------------------------------------------------------------------------------------------|
| Brand                | Tropitone                                                                                             |
| Ships Out Estimate   | 4 - 5 Weeks                                                                                           |
| Residential Warranty | Frame: 15 Years Residential; 5 Years Commercial Finish: 5 Years<br>Cushion: 1 Year<br>Fabric: 5 Years |
| Fabric               | Performance Fabric Choices                                                                            |