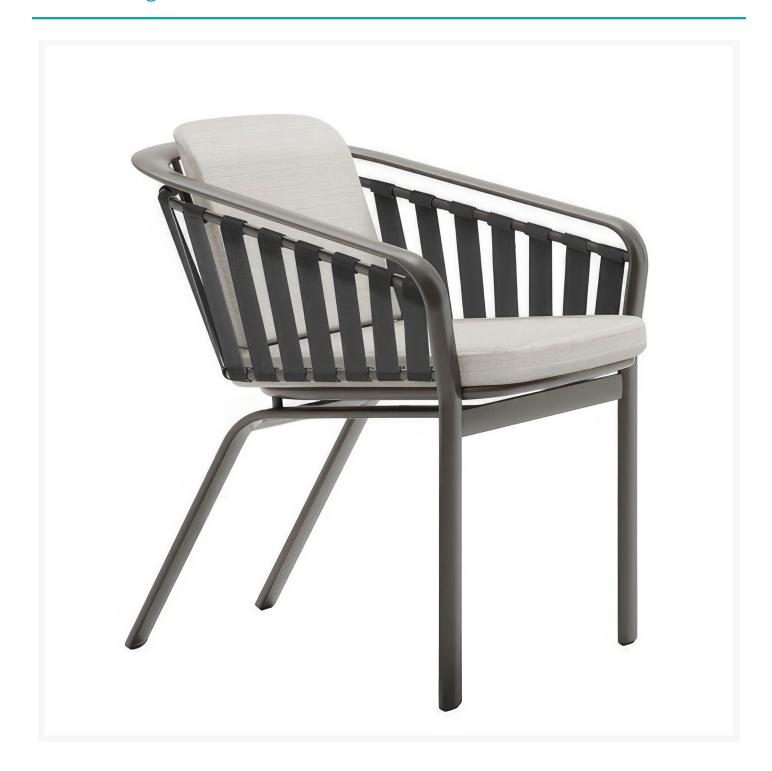

## **Short Description**

Trelon Strap Stackable Dining Arm Chair 141924 by Tropitone

### Description

Step into a realm of refined outdoor living with the Trelon Strap Stackable Dining Arm Chair (141924) by Tropitone, a seamless blend of structure and comfort meticulously curated by the visionary designer John Caldwell. The Trelon Strap Collection enchants with its graceful silhouette, featuring a curved back and gently sloping arms that pay homage to timeless design principles. The centrepiece of its modern allure lies in the vertical Sunbrella® Strap detail, weaving textured warmth into its simple yet sophisticated form.

#### **Features**

- Aluminum frames are durable, low-maintenance, and rust-proof
- Multi-stage powder-coat finish is baked on to lock in color and all-weather frame protection
- Cushions with reticulated foam fill are resilient and provide maximum support and comfort
- Quick drying foam ensures moisture doesn't stay trapped in the cushion
- Available in Sunbrella fabric, which is distinctive, fade resistant and easy to clean
- Made in the USA
- No Assembly Required