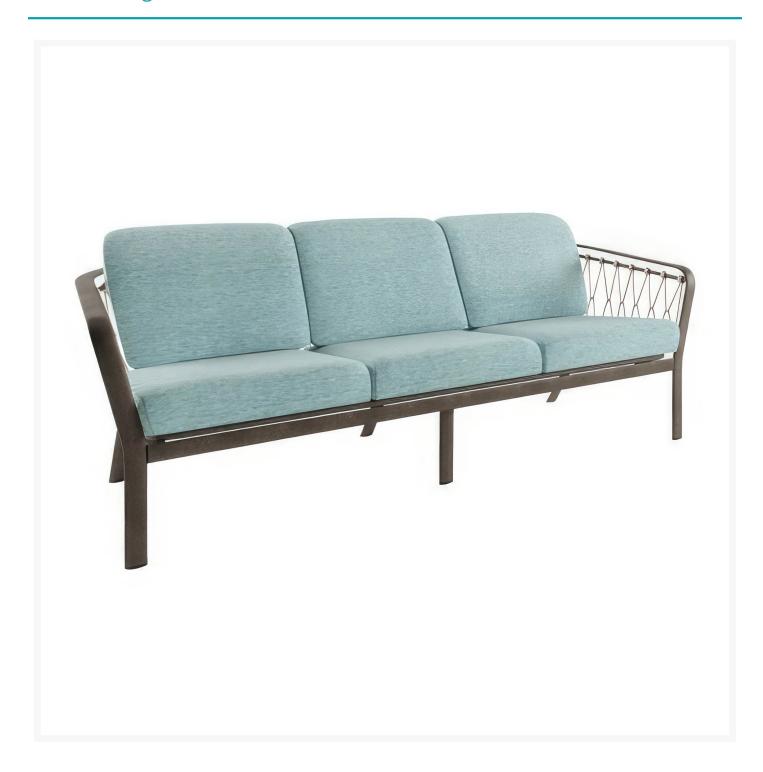

## **Short Description**

Trelon Rope Sofa with Reticulated Cushion 292021 by Tropitone

### Description

Embark on a journey of refined outdoor living with the Trelon Rope Sofa with Reticulated Cushion (292021) by Tropitone, a harmonious fusion of structure and comfort meticulously designed by the renowned John Caldwell. The Trelon Rope Collection captivates with its elegant silhouette, boasting a curved back and gently sloping arms that pay homage to timeless design principles. At the heart of its modern aesthetic lies the vertical Sunbrella® acrylic rope detail, adding a touch of textural warmth that elevates the collection to a league of its own. This is not just a seating arrangement; it's a symphony of form and function that invites you to unwind in style.

#### **Dimensions**

• 84" W x 31" D x 30" H (66 lbs.)

Seat Height: 18.5"Arm Height: 25"

#### **Features**

- Aluminum frames are durable, low-maintenance, and rust-proof
- Multi-stage powder-coat finish is baked on to lock in color and all-weather frame protection
- Cushions with reticulated foam fill are resilient and provide maximum support and comfort
- Quick drying foam ensures moisture doesn't stay trapped in the cushion
- Available in Sunbrella fabric, which is distinctive, fade resistant and easy to clean
- No Assembly Required