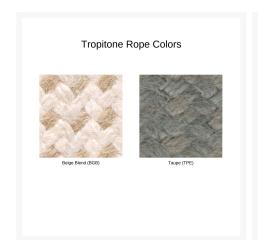

Rope: Outdoor rope is all-weather and fade-resistant. To clean, simply wash it with a soft brush or sponge with mild soapy water. Rinse well and allow to completely air dry. Do not use solvents or abrasives, or chemical cleaning products that could damage the furniture. Do not pull hard on the material as it can be stretched out of shape.