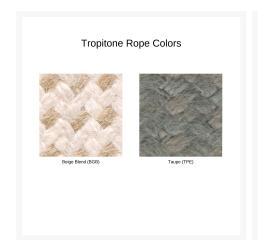

Rope: Outdoor rope is all-weather and fade-resistant. To clean, simply wash it with a soft brush or sponge with mild soapy water. Rinse well and allow to completely air dry. Do not use solvents or abrasives, or chemical cleaning products that could damage the furniture. Do not pull hard on the material as it can be stretched out of shape.