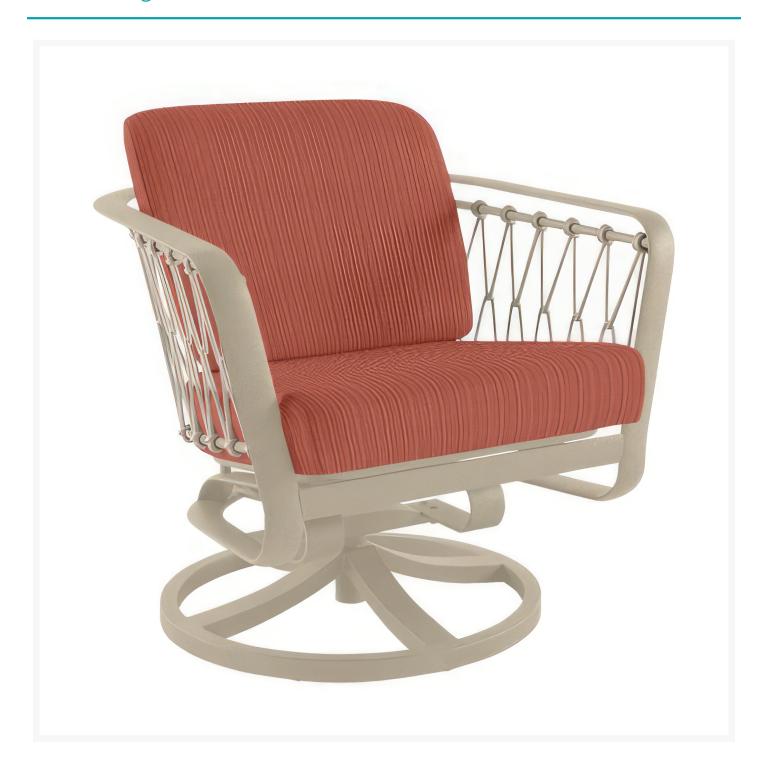

## **Short Description**

Trelon Rope Swivel Lounge Chair with RELAXplus Cushion 292025NT-RP by Tropitone

### Description

Embark on a journey of refined outdoor living with the Trelon Rope Swivel Lounge Chair with RELAXplus Cushion (292025NT-RP) by Tropitone, a harmonious fusion of structure and comfort meticulously designed by the renowned John Caldwell. The Trelon Rope Collection captivates with its elegant silhouette, boasting a curved back and gently sloping arms that pay homage to timeless design principles. At the heart of its modern aesthetic lies the vertical Sunbrella® acrylic rope detail, adding a touch of textural warmth that elevates the collection to a league of its own. This is not just a seating arrangement; it's a symphony of form and function that invites you to unwind in style.

# Trelon Rope Swivel Lounge Chair with RELAXplus Cushion 292025NT-RP by Tropitone

\$2,826.00 Special Price \$1,978.00