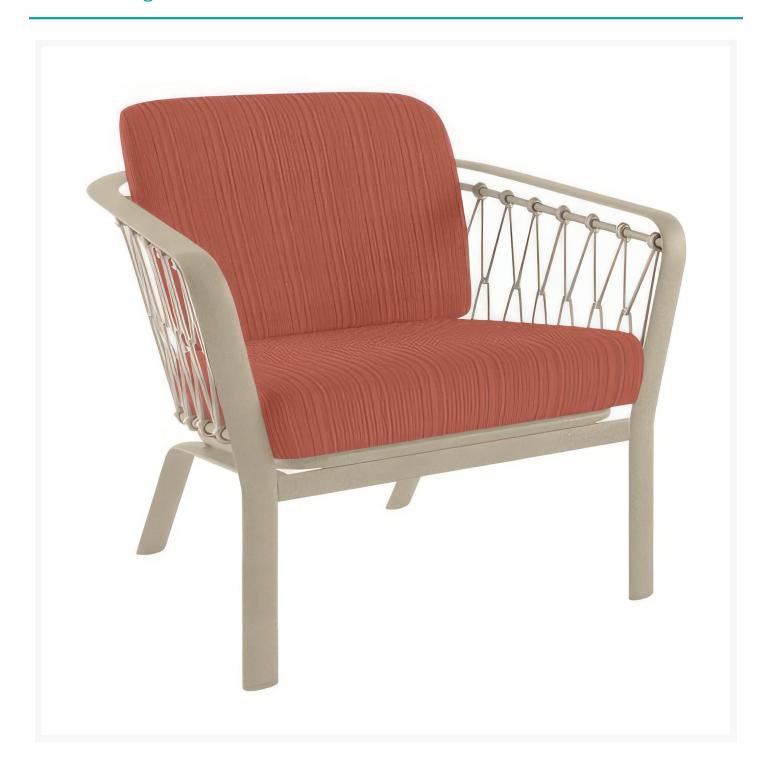

## **Short Description**

Trelon Rope Lounge Chair with RELAXplus Cushion 292011-RP by Tropitone

## Description

Embark on a journey of refined outdoor living with the Trelon Rope Lounge Chair with RELAXplus Cushion (292011-RP) by Tropitone, a harmonious fusion of structure and comfort meticulously designed by the renowned John Caldwell. The Trelon Rope Collection captivates with its elegant silhouette, boasting a curved back and gently sloping arms that pay homage to timeless design principles. At the heart of its modern aesthetic lies the vertical Sunbrella® acrylic rope detail, adding a touch of textural warmth that elevates the collection to a league of its own. This is not just a seating arrangement; it's a symphony of form and function that invites you to unwind in style.

#### **Features**

- Aluminum frames are durable, low-maintenance, and rust-proof
- Multi-stage powder-coat finish is baked on to lock in color and all-weather frame protection
- Cushions with Tropitone's exclusive RELAXplus® technology are resilient and provide maximum support and comfort
- Quick drying foam ensures moisture doesn't stay trapped in the cushion
- Available in Sunbrella fabric, which is distinctive, fade resistant and easy to clean
- No Assembly Required