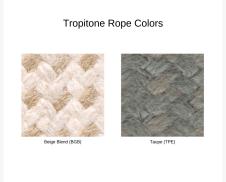

Rope: Outdoor rope is all-weather and fade-resistant. To clean, simply wash it with a soft brush or sponge with mild soapy water. Rinse well and allow to completely air dry. Do not use solvents or abrasives, or chemical cleaning products that could damage the furniture. Do not pull hard on the material as it can be stretched out of shape.