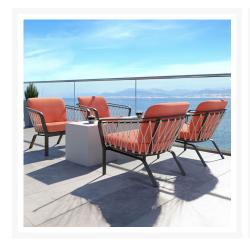

## **Short Description**

Trelon Rope Lounge Chair with RELAXplus Cushion 292011-RP by Tropitone

## Description

Embark on a journey of refined outdoor living with the Trelon Rope Lounge Chair with RELAXplus Cushion (292011-RP) by Tropitone, a harmonious fusion of structure and comfort meticulously designed by the renowned John Caldwell. The Trelon Rope Collection captivates with its elegant silhouette, boasting a curved back and gently sloping arms that pay homage to timeless design principles. At the heart of its modern aesthetic lies the vertical Sunbrella® acrylic rope detail, adding a touch of textural warmth that elevates the collection to a league of its own. This is not just a seating arrangement; it's a symphony of form and function that invites you to unwind in style.