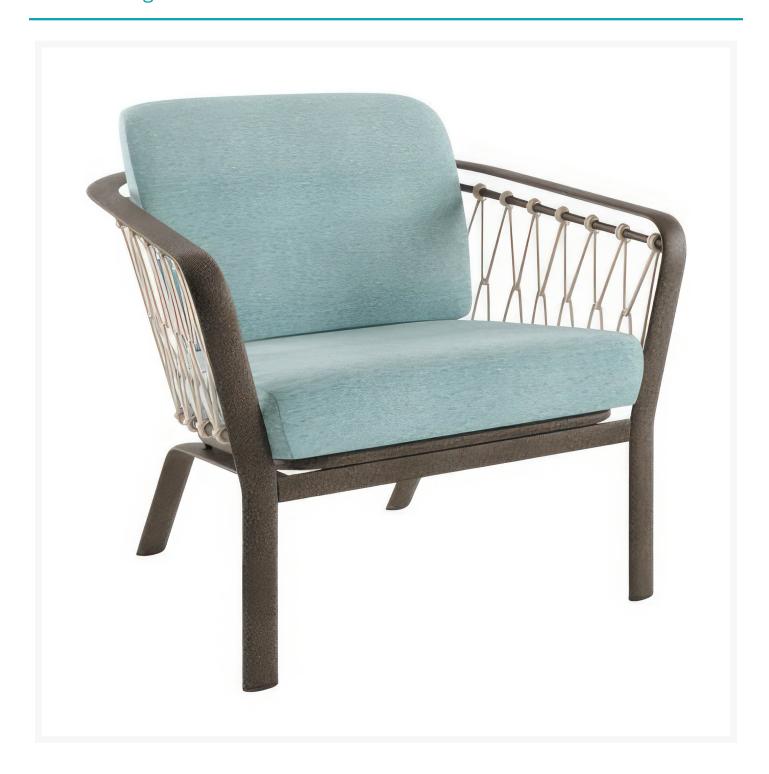

# **Short Description**

Trelon Rope Lounge Chair with Reticulated Cushion 292011 by Tropitone

# Description

Embark on a journey of refined outdoor living with the Trelon Rope Lounge Chair with Reticulated Cushion (292011) by Tropitone, a harmonious fusion of structure and comfort meticulously designed by the renowned John Caldwell. The Trelon Rope Collection captivates with its elegant silhouette, boasting a curved back and gently sloping arms that pay homage to timeless design principles. At the heart of its modern aesthetic lies the vertical Sunbrella® acrylic rope detail, adding a touch of textural warmth that elevates the collection to a league of its own. This is not just a seating arrangement; it's a symphony of form and function that invites you to unwind in style.

#### **Features**

- Aluminum frames are durable, low-maintenance, and rust-proof
- Multi-stage powder-coat finish is baked on to lock in color and all-weather frame protection
- Cushions with reticulated foam fill are resilient and provide maximum support and comfort
- Quick drying foam ensures moisture doesn't stay trapped in the cushion
- Available in Sunbrella fabric, which is distinctive, fade resistant and easy to clean
- No Assembly Required