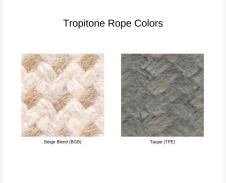

Rope: Outdoor rope is all-weather and fade-resistant. To clean, simply wash it with a soft brush or sponge with mild soapy water. Rinse well and allow to completely air dry. Do not use solvents or abrasives, or chemical cleaning products that could damage the furniture. Do not pull hard on the material as it can be stretched out of shape.