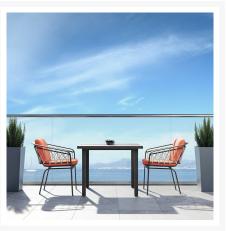

### **Short Description**

Trelon Rope Stackable Dining Arm Chair 292024 by Tropitone

## Description

Embark on a journey of refined outdoor living with the Trelon Rope Stackable Dining Arm Chair (292024) by Tropitone, a harmonious fusion of structure and comfort meticulously designed by the renowned John Caldwell. The Trelon Rope Collection captivates with its elegant silhouette, boasting a curved back and gently

sloping arms that pay homage to timeless design principles. At the heart of its modern aesthetic lies the vertical Sunbrella® acrylic rope detail, adding a touch of textural warmth that elevates the collection to a league of its own. This is not just a seating arrangement; it's a symphony of form and function that invites you to unwind in style.