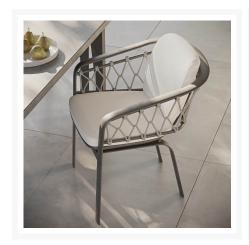

### **Short Description**

Trelon Rope Stackable Dining Arm Chair 292024 by Tropitone

## Description

Embark on a journey of refined outdoor living with the Trelon Rope Stackable Dining Arm Chair (292024) by Tropitone, a harmonious fusion of structure and comfort meticulously designed by the renowned John Caldwell. The Trelon Rope Collection captivates with its elegant silhouette, boasting a curved back and gently

sloping arms that pay homage to timeless design principles. At the heart of its modern aesthetic lies the vertical Sunbrella® acrylic rope detail, adding a touch of textural warmth that elevates the collection to a league of its own. This is not just a seating arrangement; it's a symphony of form and function that invites you to unwind in style.