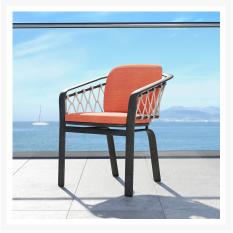

### **Short Description**

Trelon Rope Stackable Dining Arm Chair 292024 by Tropitone

## Description

Embark on a journey of refined outdoor living with the Trelon Rope Stackable Dining Arm Chair (292024) by Tropitone, a harmonious fusion of structure and comfort meticulously designed by the renowned John Caldwell. The Trelon Rope Collection captivates with its elegant silhouette, boasting a curved back and gently

sloping arms that pay homage to timeless design principles. At the heart of its modern aesthetic lies the vertical Sunbrella® acrylic rope detail, adding a touch of textural warmth that elevates the collection to a league of its own. This is not just a seating arrangement; it's a symphony of form and function that invites you to unwind in style.

#### **Dimensions**

• 25" W x 26.5" D x 33" H (18 lbs.)

Seat Height: 19.5"Arm Height: 25"

#### **Features**

- Aluminum frames are durable, low-maintenance, and rust-proof
- Multi-stage powder-coat finish is baked on to lock in color and all-weather frame protection
- Cushions with reticulated foam fill are resilient and provide maximum support and comfort
- Quick drying foam ensures moisture doesn't stay trapped in the cushion
- Available in Sunbrella fabric, which is distinctive, fade resistant and easy to clean
- No Assembly Required