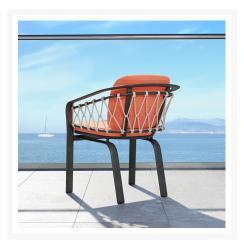

### **Short Description**

Trelon Rope Stackable Dining Arm Chair 292024 by Tropitone

## Description

Embark on a journey of refined outdoor living with the Trelon Rope Stackable Dining Arm Chair (292024) by Tropitone, a harmonious fusion of structure and comfort meticulously designed by the renowned John Caldwell. The Trelon Rope Collection captivates with its elegant silhouette, boasting a curved back and gently

sloping arms that pay homage to timeless design principles. At the heart of its modern aesthetic lies the vertical Sunbrella® acrylic rope detail, adding a touch of textural warmth that elevates the collection to a league of its own. This is not just a seating arrangement; it's a symphony of form and function that invites you to unwind in style.