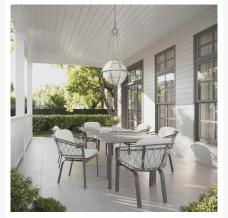

### **Short Description**

Trelon Rope Stackable Dining Arm Chair 292024 by Tropitone

## Description

Embark on a journey of refined outdoor living with the Trelon Rope Stackable Dining Arm Chair (292024) by Tropitone, a harmonious fusion of structure and comfort meticulously designed by the renowned John Caldwell. The Trelon Rope Collection captivates with its elegant silhouette, boasting a curved back and gently

sloping arms that pay homage to timeless design principles. At the heart of its modern aesthetic lies the vertical Sunbrella® acrylic rope detail, adding a touch of textural warmth that elevates the collection to a league of its own. This is not just a seating arrangement; it's a symphony of form and function that invites you to unwind in style.