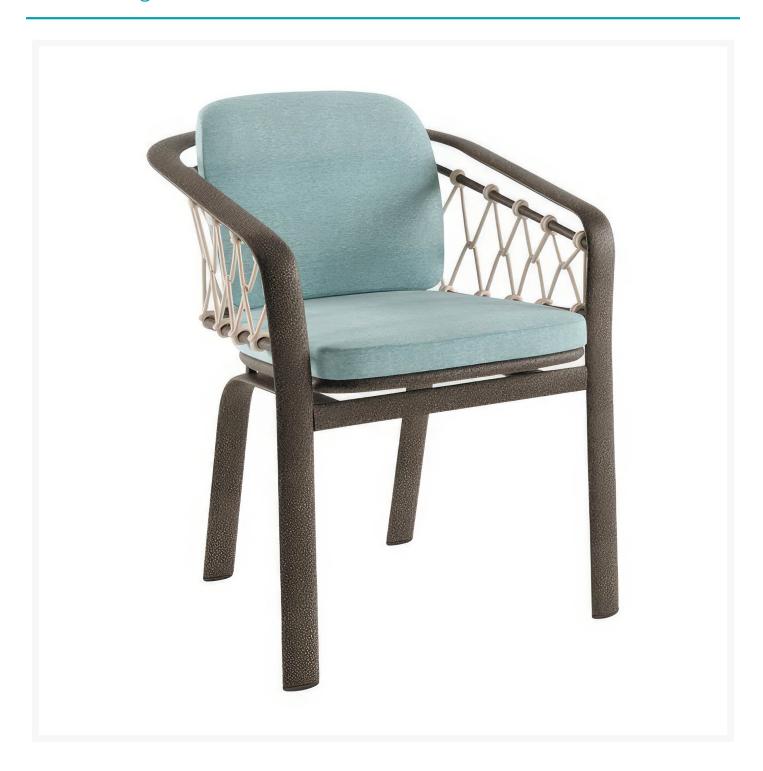

### **Short Description**

Trelon Rope Stackable Dining Arm Chair 292024 by Tropitone

## Description

Embark on a journey of refined outdoor living with the Trelon Rope Stackable Dining Arm Chair (292024) by Tropitone, a harmonious fusion of structure and comfort meticulously designed by the renowned John Caldwell. The Trelon Rope Collection captivates with its elegant silhouette, boasting a curved back and gently

sloping arms that pay homage to timeless design principles. At the heart of its modern aesthetic lies the vertical Sunbrella® acrylic rope detail, adding a touch of textural warmth that elevates the collection to a league of its own. This is not just a seating arrangement; it's a symphony of form and function that invites you to unwind in style.

#### **Dimensions**

• 25" W x 26.5" D x 33" H (18 lbs.)

Seat Height: 19.5"Arm Height: 25"

#### **Features**

- Aluminum frames are durable, low-maintenance, and rust-proof
- Multi-stage powder-coat finish is baked on to lock in color and all-weather frame protection
- Cushions with reticulated foam fill are resilient and provide maximum support and comfort
- Quick drying foam ensures moisture doesn't stay trapped in the cushion
- Available in Sunbrella fabric, which is distinctive, fade resistant and easy to clean
- No Assembly Required