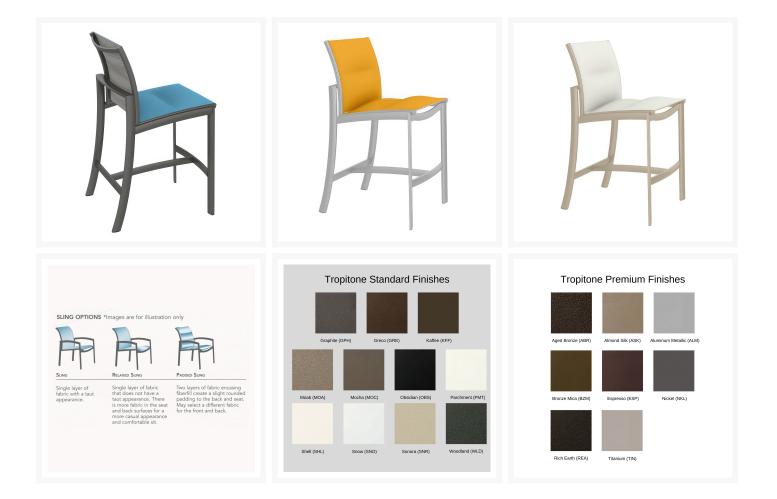

#### Features

• Aluminum frames are durable, low-maintenance, and rust-proof

- Multi-stage powder-coat finish is baked on to lock in color and all-weather frame protection
- Padded sling fabric is durable, easy to maintain, and comfortable
- Cushionless, foam-free construction provides comfort, style, and maintenance-free seating
- Available in Sunbrella fabric, which is distinctive, fade resistant and easy to clean
- No Assembly Required

#### Warranty

Tropitone's warranty covers manufacturing defects; normal wear and tear is not included. With a little bit of care, your furniture will outlive the warranty for many years.

- Frame: The Tropitone warranty covers aluminum outdoor patio furniture frames for 15 years in residential setting
- Finish: The Tropitone warranty covers finish peels, cracks or blisters for 5 years in residential setting. It specifically doesn't cover surface imperfections of aluminum frames and components that may be highlighted by smooth finishes (Aluminum Metallic, Almond, Metallic, Bronze Metallic, Cobalt, Kaffee, Merlot, Parchment, Snow, and Titanium)
- Fabric: Sunbrella carries a 5-year warranty. Please refer to the warranty of Sunbrella fabrics as the manufacturer's warranty will apply