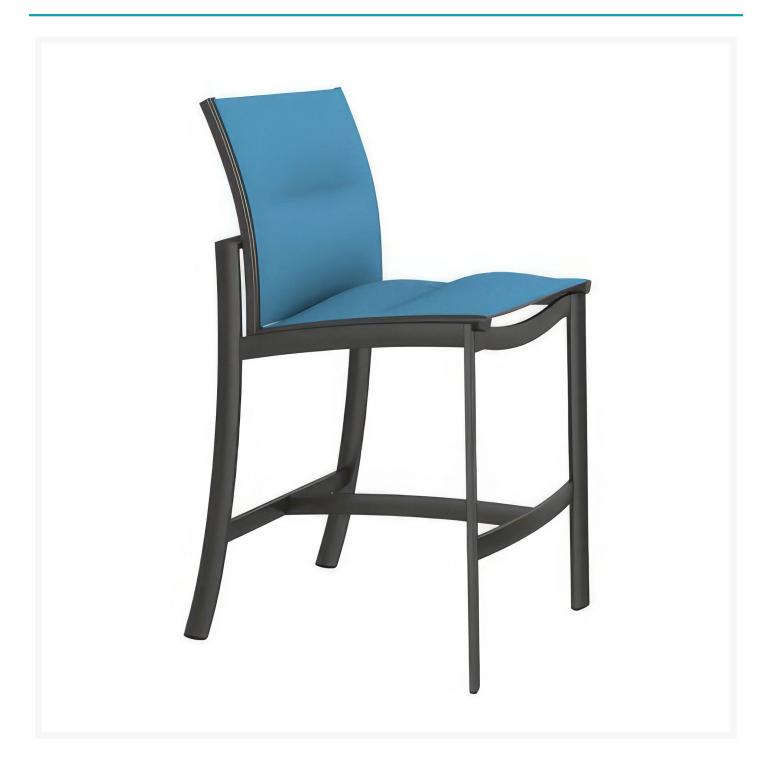

### Short Description

KOR Padded Sling Bar Side Chair 891529PS by Tropitone

### Description

Immerse yourself in the artistry of the KOR Padded Sling Bar Side Chair (891529PS) by Tropitone, a design masterpiece crafted by the visionary Brian Mehler. The KOR Padded Sling Collection is an expression of edgy design that pushes the boundaries of outdoor elegance. Inspired by mid-century modern aesthetics, this collection is a contemporary marvel that redefines outdoor living. Each piece is a work of art - curved backs and arms, and arched, angled legs, meticulously crafted to elevate your outdoor experience.