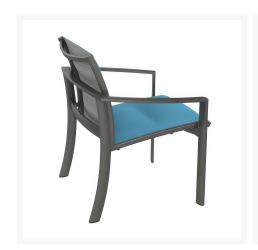

# **Short Description**

KOR Padded Sling Dining Arm Chair 891524PS by Tropitone

# Description

Immerse yourself in the artistry of the KOR Padded Sling Dining Arm Chair (891524PS) by Tropitone, a design masterpiece crafted by the visionary Brian Mehler. The KOR Padded Sling Collection is an expression of edgy design that pushes the boundaries of outdoor elegance. Inspired by mid-century modern aesthetics, this

collection is a contemporary marvel that redefines outdoor living. Each piece is a work of art - curved backs and arms, and arched, angled legs, meticulously crafted to elevate your outdoor experience.