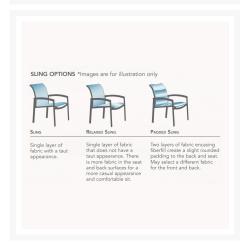

#### **Features**

- Aluminum frames are durable, low-maintenance, and rust-proof
- Multi-stage powder-coat finish is baked on to lock in color and all-weather frame protection
- Padded sling fabric is durable, easy to maintain, and comfortable
- Cushionless, foam-free construction provides comfort, style, and maintenance-free seating
- Available in Sunbrella fabric, which is distinctive, fade resistant and easy to clean
- No Assembly Required