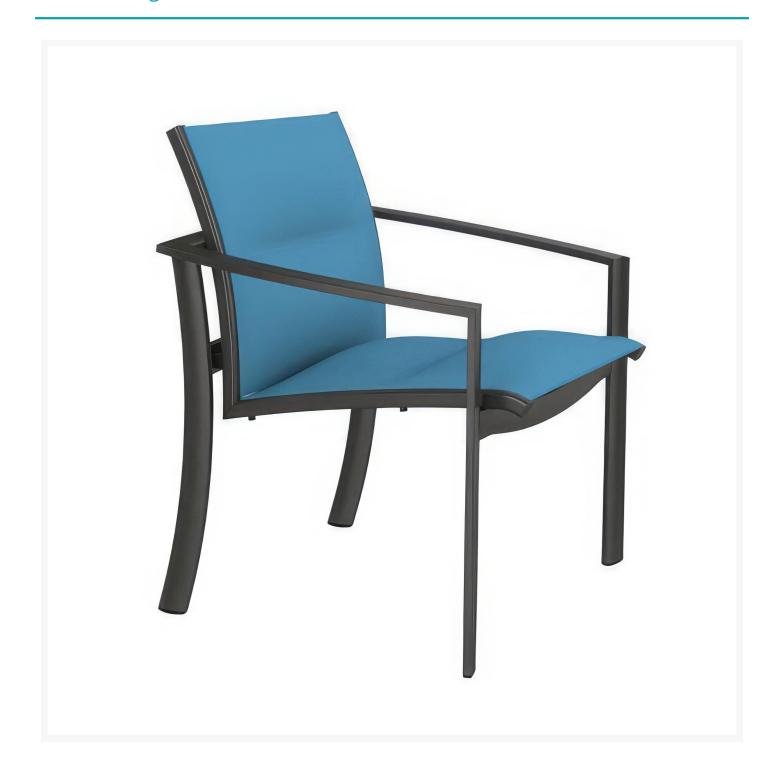

# **Short Description**

KOR Padded Sling Dining Arm Chair 891524PS by Tropitone

# Description

Immerse yourself in the artistry of the KOR Padded Sling Dining Arm Chair (891524PS) by Tropitone, a design masterpiece crafted by the visionary Brian Mehler. The KOR Padded Sling Collection is an expression of edgy design that pushes the boundaries of outdoor elegance. Inspired by mid-century modern aesthetics, this

collection is a contemporary marvel that redefines outdoor living. Each piece is a work of art - curved backs and arms, and arched, angled legs, meticulously crafted to elevate your outdoor experience.

#### **Dimensions**

• 29" W x 26.5" D x 32" H (13 lbs.)

Seat Height: 17.5"Arm Height: 21.5"

#### **Features**

- Aluminum frames are durable, low-maintenance, and rust-proof
- Multi-stage powder-coat finish is baked on to lock in color and all-weather frame protection
- Padded sling fabric is durable, easy to maintain, and comfortable
- Cushionless, foam-free construction provides comfort, style, and maintenance-free seating
- Available in Sunbrella fabric, which is distinctive, fade resistant and easy to clean
- No Assembly Required