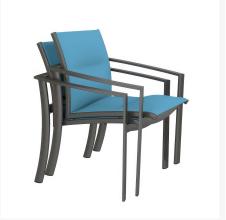

# **Short Description**

KOR Padded Sling Dining Arm Chair 891524PS by Tropitone

# Description

Immerse yourself in the artistry of the KOR Padded Sling Dining Arm Chair (891524PS) by Tropitone, a design masterpiece crafted by the visionary Brian Mehler. The KOR Padded Sling Collection is an expression of edgy design that pushes the boundaries of outdoor elegance. Inspired by mid-century modern aesthetics, this

collection is a contemporary marvel that redefines outdoor living. Each piece is a work of art - curved backs and arms, and arched, angled legs, meticulously crafted to elevate your outdoor experience.