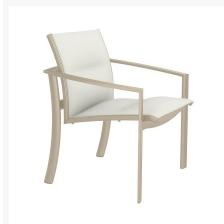

# **Short Description**

KOR Padded Sling Dining Arm Chair 891524PS by Tropitone

# Description

Immerse yourself in the artistry of the KOR Padded Sling Dining Arm Chair (891524PS) by Tropitone, a design masterpiece crafted by the visionary Brian Mehler. The KOR Padded Sling Collection is an expression of edgy design that pushes the boundaries of outdoor elegance. Inspired by mid-century modern aesthetics, this

collection is a contemporary marvel that redefines outdoor living. Each piece is a work of art - curved backs and arms, and arched, angled legs, meticulously crafted to elevate your outdoor experience.

#### **Dimensions**

• 29" W x 26.5" D x 32" H (13 lbs.)

Seat Height: 17.5"Arm Height: 21.5"

#### **Features**

- Aluminum frames are durable, low-maintenance, and rust-proof
- Multi-stage powder-coat finish is baked on to lock in color and all-weather frame protection
- Padded sling fabric is durable, easy to maintain, and comfortable
- Cushionless, foam-free construction provides comfort, style, and maintenance-free seating
- Available in Sunbrella fabric, which is distinctive, fade resistant and easy to clean
- No Assembly Required