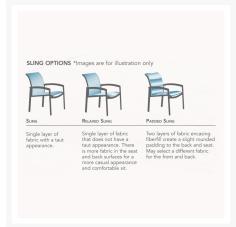

#### **Features**

- Aluminum frames are durable, low-maintenance, and rust-proof
- Multi-stage powder-coat finish is baked on to lock in color and all-weather frame protection
- Sling fabric is durable, easy to maintain, and comfortable
- Cushionless, foam-free construction provides comfort, style, and maintenance-free seating
- Available in Sunbrella fabric, which is distinctive, fade resistant and easy to clean
- Premium commercial-grade materials ensure durability and longevity for both commercial and residential spaces
- No Assembly Required