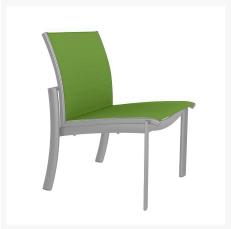

## **Short Description**

KOR Relaxed Sling Dining Side Chair 891528 by Tropitone

## Description

Discover the epitome of outdoor sophistication with KOR Relaxed Sling Dining Side Chair (891528) by Tropitone, a design marvel envisioned by the creative genius Brian Mehler. The KOR Sling Collection is not just outdoor furniture; it's an avant-garde statement, an embodiment of edgy design that seamlessly blends

mid-century modern inspiration with contemporary allure. It invites you to indulge in the art of outdoor living with its distinctive features - curved backs and arms, and arched, angled legs. Inspired by mid-century design, KOR Sling transports you to an era of timeless style, reimagined for the contemporary outdoor enthusiast.

#### **Dimensions**

- 25" W x 25.5" D x 32" H (10.5 lbs.)
- Seat Height: 17.5"

#### **Features**

- Aluminum frames are durable, low-maintenance, and rust-proof
- Multi-stage powder-coat finish is baked on to lock in color and all-weather frame protection
- Sling fabric is durable, easy to maintain, and comfortable
- Cushionless, foam-free construction provides comfort, style, and maintenance-free seating
- Available in Sunbrella fabric, which is distinctive, fade resistant and easy to clean
- Premium commercial-grade materials ensure durability and longevity for both commercial and residential spaces
- No Assembly Required