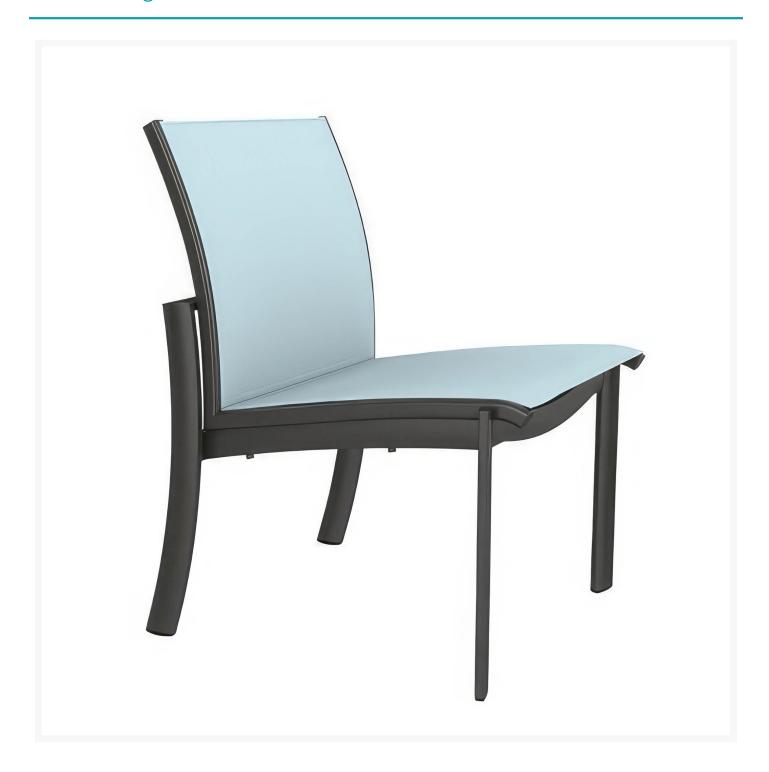

## **Short Description**

KOR Relaxed Sling Dining Side Chair 891528 by Tropitone

## Description

Discover the epitome of outdoor sophistication with KOR Relaxed Sling Dining Side Chair (891528) by Tropitone, a design marvel envisioned by the creative genius Brian Mehler. The KOR Sling Collection is not just outdoor furniture; it's an avant-garde statement, an embodiment of edgy design that seamlessly blends

mid-century modern inspiration with contemporary allure. It invites you to indulge in the art of outdoor living with its distinctive features - curved backs and arms, and arched, angled legs. Inspired by mid-century design, KOR Sling transports you to an era of timeless style, reimagined for the contemporary outdoor enthusiast.

#### **Features**

- Aluminum frames are durable, low-maintenance, and rust-proof
- Multi-stage powder-coat finish is baked on to lock in color and all-weather frame protection
- Sling fabric is durable, easy to maintain, and comfortable
- Cushionless, foam-free construction provides comfort, style, and maintenance-free seating
- Available in Sunbrella fabric, which is distinctive, fade resistant and easy to clean
- Premium commercial-grade materials ensure durability and longevity for both commercial and residential spaces
- No Assembly Required