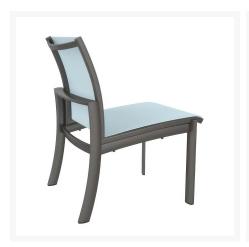

## **Short Description**

KOR Relaxed Sling Dining Side Chair 891528 by Tropitone

## Description

Discover the epitome of outdoor sophistication with KOR Relaxed Sling Dining Side Chair (891528) by Tropitone, a design marvel envisioned by the creative genius Brian Mehler. The KOR Sling Collection is not just outdoor furniture; it's an avant-garde statement, an embodiment of edgy design that seamlessly blends

mid-century modern inspiration with contemporary allure. It invites you to indulge in the art of outdoor living with its distinctive features - curved backs and arms, and arched, angled legs. Inspired by mid-century design, KOR Sling transports you to an era of timeless style, reimagined for the contemporary outdoor enthusiast.