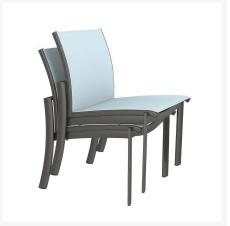

## **Short Description**

KOR Relaxed Sling Dining Side Chair 891528 by Tropitone

## Description

Discover the epitome of outdoor sophistication with KOR Relaxed Sling Dining Side Chair (891528) by Tropitone, a design marvel envisioned by the creative genius Brian Mehler. The KOR Sling Collection is not just outdoor furniture; it's an avant-garde statement, an embodiment of edgy design that seamlessly blends

mid-century modern inspiration with contemporary allure. It invites you to indulge in the art of outdoor living with its distinctive features - curved backs and arms, and arched, angled legs. Inspired by mid-century design, KOR Sling transports you to an era of timeless style, reimagined for the contemporary outdoor enthusiast.