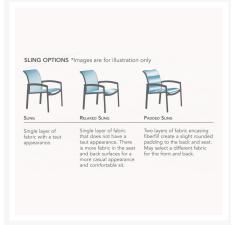

# Additional Information

| SKU                  | 891524                                                                          |
|----------------------|---------------------------------------------------------------------------------|
| Brand                | Tropitone                                                                       |
| Ships Out Estimate   | 4 - 5 Weeks                                                                     |
| Residential Warranty | Frame: 15 Years Residential; 5 Years Commercial Finish: 5 Years Fabric: 5 Years |
| Fabric               | Outdoor Performance Sling Fabrics                                               |