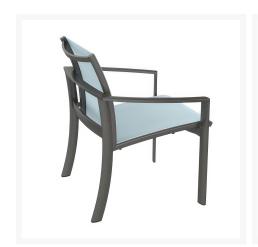

# **Short Description**

KOR Relaxed Sling Dining Arm Chair 891524 by Tropitone

# Description

Discover the epitome of outdoor sophistication with KOR Relaxed Sling Dining Arm Chair (891524) by Tropitone, a design marvel envisioned by the creative genius Brian Mehler. The KOR Sling Collection is not just outdoor furniture; it's an avant-garde statement, an embodiment of edgy design that seamlessly blends

mid-century modern inspiration with contemporary allure. It invites you to indulge in the art of outdoor living with its distinctive features - curved backs and arms, and arched, angled legs. Inspired by mid-century design, KOR Sling transports you to an era of timeless style, reimagined for the contemporary outdoor enthusiast.

#### **Dimensions**

• 29" W x 26.5" D x 32" H (11.5 lbs.)

Seat Height: 17.5"Arm Height: 21.5"