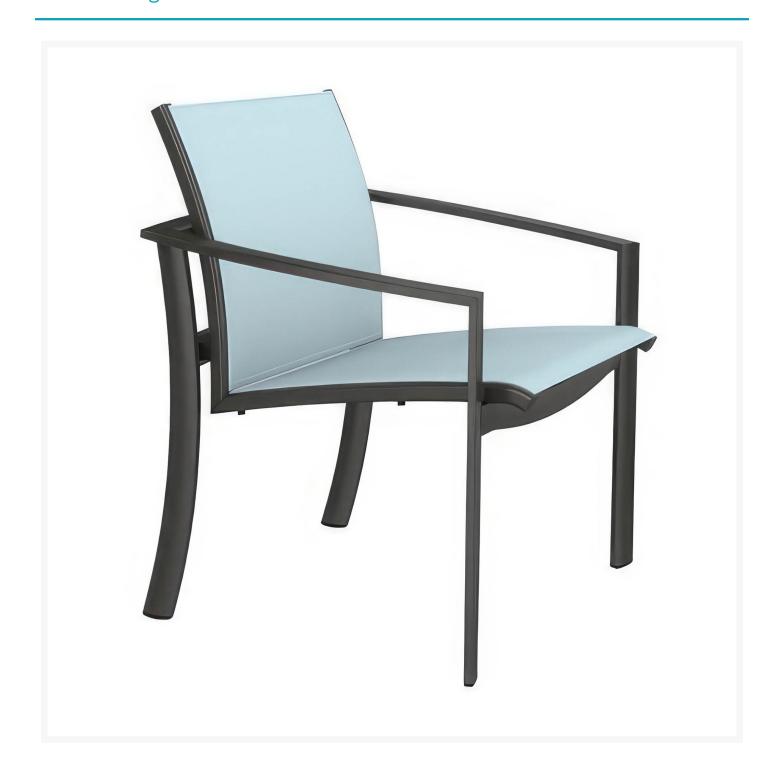

# **Short Description**

KOR Relaxed Sling Dining Arm Chair 891524 by Tropitone

# Description

Discover the epitome of outdoor sophistication with KOR Relaxed Sling Dining Arm Chair (891524) by Tropitone, a design marvel envisioned by the creative genius Brian Mehler. The KOR Sling Collection is not just outdoor furniture; it's an avant-garde statement, an embodiment of edgy design that seamlessly blends

mid-century modern inspiration with contemporary allure. It invites you to indulge in the art of outdoor living with its distinctive features - curved backs and arms, and arched, angled legs. Inspired by mid-century design, KOR Sling transports you to an era of timeless style, reimagined for the contemporary outdoor enthusiast.

#### **Dimensions**

• 29" W x 26.5" D x 32" H (11.5 lbs.)

Seat Height: 17.5"Arm Height: 21.5"

### **Features**

- Aluminum frames are durable, low-maintenance, and rust-proof
- Multi-stage powder-coat finish is baked on to lock in color and all-weather frame protection
- Sling fabric is durable, easy to maintain, and comfortable
- Cushionless, foam-free construction provides comfort, style, and maintenance-free seating
- Available in Sunbrella fabric, which is distinctive, fade resistant and easy to clean
- Premium commercial-grade materials ensure durability and longevity for both commercial and residential spaces
- No Assembly Required