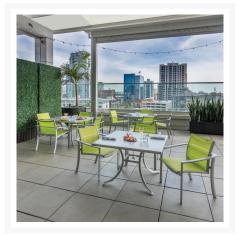

# Description

Discover the epitome of outdoor sophistication with KOR Relaxed Sling Dining Arm Chair (891524) by Tropitone, a design marvel envisioned by the creative genius Brian Mehler. The KOR Sling Collection is not just outdoor furniture; it's an avant-garde statement, an embodiment of edgy design that seamlessly blends

mid-century modern inspiration with contemporary allure. It invites you to indulge in the art of outdoor living with its distinctive features - curved backs and arms, and arched, angled legs. Inspired by mid-century design, KOR Sling transports you to an era of timeless style, reimagined for the contemporary outdoor enthusiast.

## About the Manufacturer

Step into a world where travel, comfort, and style converge. Tropitone®, established in 1954 during the heyday of American road trips, began as a commercial brand that defined luxury in hotels and resorts. As travellers yearned for that same experience at home, Tropitone® answered the call, setting new standards by offering commercial-quality products for residential use. With a commitment to excellence, Tropitone® has redefined what it means to live in comfort and style. Experience a legacy that continues to shape an industry and embody the essence of adventure and luxury.