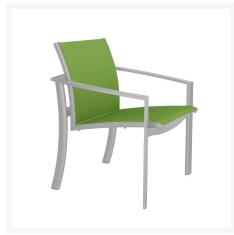

# **Short Description**

KOR Relaxed Sling Dining Arm Chair 891524 by Tropitone

# Description

Discover the epitome of outdoor sophistication with KOR Relaxed Sling Dining Arm Chair (891524) by Tropitone, a design marvel envisioned by the creative genius Brian Mehler. The KOR Sling Collection is not just outdoor furniture; it's an avant-garde statement, an embodiment of edgy design that seamlessly blends

mid-century modern inspiration with contemporary allure. It invites you to indulge in the art of outdoor living with its distinctive features - curved backs and arms, and arched, angled legs. Inspired by mid-century design, KOR Sling transports you to an era of timeless style, reimagined for the contemporary outdoor enthusiast.

#### **Dimensions**

• 29" W x 26.5" D x 32" H (11.5 lbs.)

Seat Height: 17.5"Arm Height: 21.5"

### **Features**

- Aluminum frames are durable, low-maintenance, and rust-proof
- Multi-stage powder-coat finish is baked on to lock in color and all-weather frame protection
- Sling fabric is durable, easy to maintain, and comfortable
- Cushionless, foam-free construction provides comfort, style, and maintenance-free seating
- Available in Sunbrella fabric, which is distinctive, fade resistant and easy to clean
- Premium commercial-grade materials ensure durability and longevity for both commercial and residential spaces
- No Assembly Required