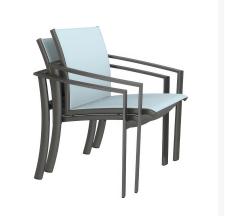

# **Short Description**

KOR Relaxed Sling Dining Arm Chair 891524 by Tropitone

# Description

Discover the epitome of outdoor sophistication with KOR Relaxed Sling Dining Arm Chair (891524) by Tropitone, a design marvel envisioned by the creative genius Brian Mehler. The KOR Sling Collection is not just outdoor furniture; it's an avant-garde statement, an embodiment of edgy design that seamlessly blends

mid-century modern inspiration with contemporary allure. It invites you to indulge in the art of outdoor living with its distinctive features - curved backs and arms, and arched, angled legs. Inspired by mid-century design, KOR Sling transports you to an era of timeless style, reimagined for the contemporary outdoor enthusiast.