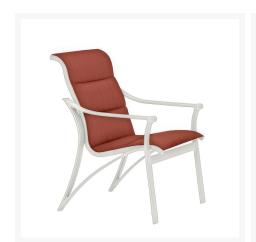

## **Short Description**

Corsica Padded Sling Dining Arm Chair 161137PS by Tropitone

### Description

Elevate your outdoor oasis with the Corsica Padded Sling Dining Arm Chair (161137PS) by Tropitone, a symphony of sophistication and comfort that transforms any space into a haven of leisure. Crafted with an artist's touch by designer Peter Homestead, the Corsica Padded Sling Collection is a visual masterpiece, marrying graceful, flowing curves with subtle end-of-arm rolled detailing. Indulge in the art of relaxation with the padded sling seating, offering a perfect balance of support and comfort. The lightweight aluminum frames, meticulously powder-coated in your choice of Tropitone® Standard or Premium Finish, ensure durability without compromising on style.

#### **Features**

- Aluminum frames are durable, low-maintenance, and rust-proof
- Multi-stage powder-coat finish is baked on to lock in color and all-weather frame protection
- Padded sling fabric is durable, easy to maintain, and comfortable
- Cushionless, foam-free construction provides comfort, style, and maintenance-free seating
- Available in Sunbrella fabric, which is distinctive, fade resistant and easy to clean
- Premium commercial-grade materials ensure durability and longevity for both commercial and residential spaces
- No Assembly Required