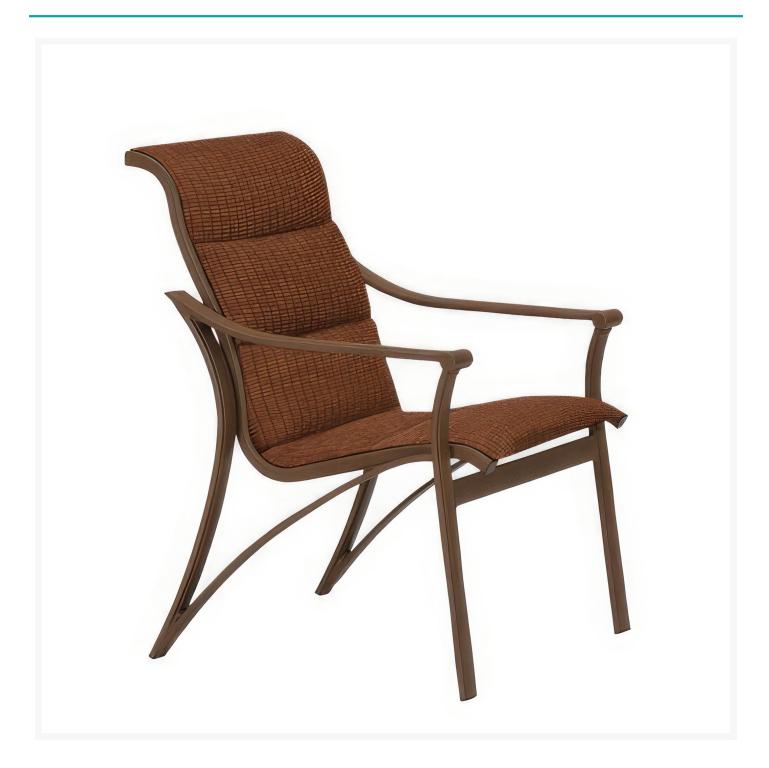

## **Short Description**

Corsica Padded Sling Dining Arm Chair 161137PS by Tropitone

### Description

Elevate your outdoor oasis with the Corsica Padded Sling Dining Arm Chair (161137PS) by Tropitone, a symphony of sophistication and comfort that transforms any space into a haven of leisure. Crafted with an artist's touch by designer Peter Homestead, the Corsica Padded Sling Collection is a visual masterpiece, marrying graceful, flowing curves with subtle end-of-arm rolled detailing. Indulge in the art of relaxation with the padded sling seating, offering a perfect balance of support and comfort. The lightweight aluminum frames, meticulously powder-coated in your choice of Tropitone® Standard or Premium Finish, ensure durability without compromising on style.

#### **Features**

- Aluminum frames are durable, low-maintenance, and rust-proof
- Multi-stage powder-coat finish is baked on to lock in color and all-weather frame protection
- Padded sling fabric is durable, easy to maintain, and comfortable
- Cushionless, foam-free construction provides comfort, style, and maintenance-free seating
- Available in Sunbrella fabric, which is distinctive, fade resistant and easy to clean
- Premium commercial-grade materials ensure durability and longevity for both commercial and residential spaces
- No Assembly Required