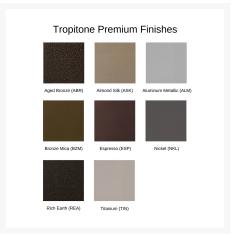

### Description

Elevate your outdoor oasis with the Corsica Padded Sling Dining Arm Chair (161137PS) by Tropitone, a symphony of sophistication and comfort that transforms any space into a haven of leisure. Crafted with an artist's touch by designer Peter Homestead, the Corsica Padded Sling Collection is a visual masterpiece, marrying graceful, flowing curves with subtle end-of-arm rolled detailing. Indulge in the art of relaxation with the padded sling seating, offering a perfect balance of support and comfort. The lightweight aluminum frames, meticulously powder-coated in your choice of Tropitone® Standard or Premium Finish, ensure durability without compromising on style.

#### Warranty

Tropitone's warranty covers manufacturing defects; normal wear and tear is not included. With a little bit of care, your furniture will outlive the warranty for many years.

- Frame: The Tropitone warranty covers aluminum outdoor patio furniture frames for 15 years in residential setting and 5 years in commercial setting
- Finish: The Tropitone warranty covers finish peels, cracks or blisters for 5 years in residential setting. It specifically doesn't cover surface imperfections of aluminum frames and components that may be highlighted by smooth finishes (Aluminum Metallic, Almond, Metallic, Bronze Metallic, Cobalt, Kaffee, Merlot, Parchment, Snow, and Titanium)
- Fabric: Sunbrella carries a 5-year warranty. Please refer to the warranty of Sunbrella fabrics as the manufacturer's warranty will apply