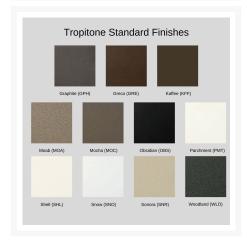

### Description

Elevate your outdoor oasis with the Corsica Padded Sling Dining Arm Chair (161137PS) by Tropitone, a symphony of sophistication and comfort that transforms any space into a haven of leisure. Crafted with an artist's touch by designer Peter Homestead, the Corsica Padded Sling Collection is a visual masterpiece, marrying graceful, flowing curves with subtle end-of-arm rolled detailing. Indulge in the art of relaxation with the padded sling seating, offering a perfect balance of support and comfort. The lightweight aluminum frames, meticulously powder-coated in your choice of Tropitone® Standard or Premium Finish, ensure durability without compromising on style.

#### Warranty

Tropitone's warranty covers manufacturing defects; normal wear and tear is not included. With a little bit of care, your furniture will outlive the warranty for many years.

- Frame: The Tropitone warranty covers aluminum outdoor patio furniture frames for 15 years in residential setting and 5 years in commercial setting
- Finish: The Tropitone warranty covers finish peels, cracks or blisters for 5 years in residential setting. It specifically doesn't cover surface imperfections of aluminum frames and components that may be highlighted by smooth finishes (Aluminum Metallic, Almond, Metallic, Bronze Metallic, Cobalt, Kaffee, Merlot, Parchment, Snow, and Titanium)
- Fabric: Sunbrella carries a 5-year warranty. Please refer to the warranty of Sunbrella fabrics as the manufacturer's warranty will apply