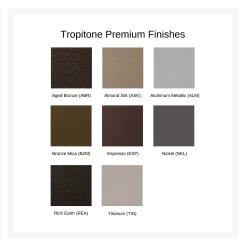

#### Warranty

Tropitone's warranty covers manufacturing defects; normal wear and tear is not included. With a little bit of care, your furniture will outlive the warranty for many years.

- Frame: The Tropitone warranty covers aluminum outdoor patio furniture frames for 15 years in residential setting and 5 years in commercial setting
- Finish: The Tropitone warranty covers finish peels, cracks or blisters for 5 years in residential setting. It specifically doesn't cover surface imperfections of aluminum frames and components that may be highlighted by smooth finishes (Aluminum Metallic, Almond, Metallic, Bronze Metallic, Cobalt, Kaffee, Merlot, Parchment, Snow, and Titanium)
- Cushion: The Tropitone warranty covers tearing, discoloration or fading for 1 year in residential and commercial setting
- Fabric: Sunbrella carries a 5-year warranty. Please refer to the warranty of Sunbrella fabrics as the manufacturer's warranty will apply

# **Additional Information**

| SKU                  | 542101                                                                                                |
|----------------------|-------------------------------------------------------------------------------------------------------|
| Brand                | Tropitone                                                                                             |
| Ships Out Estimate   | 4 - 5 Weeks                                                                                           |
| Residential Warranty | Frame: 15 Years Residential; 5 Years Commercial Finish: 5 Years<br>Cushion: 1 Year<br>Fabric: 5 Years |
| Fabric               | Performance Fabric Choices                                                                            |