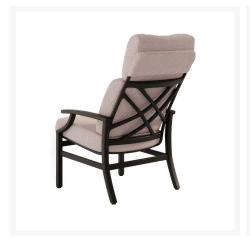

## **Short Description**

Marconi High Back Dining Arm Chair 542101 by Tropitone

## Description

Indulge in the perfect blend of timeless elegance and laid-back luxury with the Marconi High Back Dining Arm Chair (542101) by Tropitone. The Marconi Cushion Collection beckons you with its simple yet sophisticated silhouette, where angular lines and sculptured arm details converge to create an atmosphere of refined charm. Not only appearance, it also elevates comfort to an art with its plush RELAXplus® cushions. Each piece is a visual symphony, a testament to Tropitone's commitment to crafting outdoor furniture that transcends mere functionality to become an art form.

#### **Features**

- Aluminum frames are durable, low-maintenance, and rust-proof
- Multi-stage powder-coat finish is baked on to lock in color and all-weather frame protection
- Cushions with Tropitone's exclusive RELAXplus® technology are resilient and provide maximum support and comfort
- Quick drying foam ensures moisture doesn't stay trapped in the cushion
- Available in Sunbrella fabric, which is distinctive, fade resistant and easy to clean
- Premium commercial-grade materials ensure durability and longevity for both commercial and residential spaces
- No Assembly Required