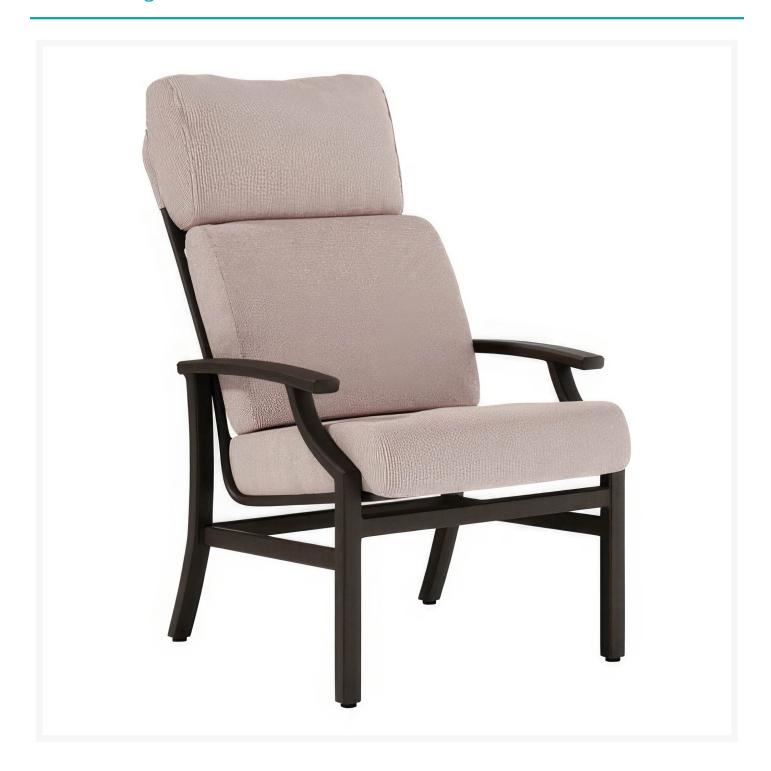

## **Short Description**

Marconi High Back Dining Arm Chair 542101 by Tropitone

## Description

Indulge in the perfect blend of timeless elegance and laid-back luxury with the Marconi High Back Dining Arm Chair (542101) by Tropitone. The Marconi Cushion Collection beckons you with its simple yet sophisticated silhouette, where angular lines and sculptured arm details converge to create an atmosphere of refined charm. Not only appearance, it also elevates comfort to an art with its plush RELAXplus® cushions. Each piece is a visual symphony, a testament to Tropitone's commitment to crafting outdoor furniture that transcends mere functionality to become an art form.

#### **Dimensions**

• 28" W x 33" D x 46" H (24 lbs.)

Seat Height: 21.5"Arm Height: 24"

#### **Features**

- Aluminum frames are durable, low-maintenance, and rust-proof
- Multi-stage powder-coat finish is baked on to lock in color and all-weather frame protection
- Cushions with Tropitone's exclusive RELAXplus® technology are resilient and provide maximum support and comfort
- Quick drying foam ensures moisture doesn't stay trapped in the cushion
- Available in Sunbrella fabric, which is distinctive, fade resistant and easy to clean
- Premium commercial-grade materials ensure durability and longevity for both commercial and residential spaces
- No Assembly Required