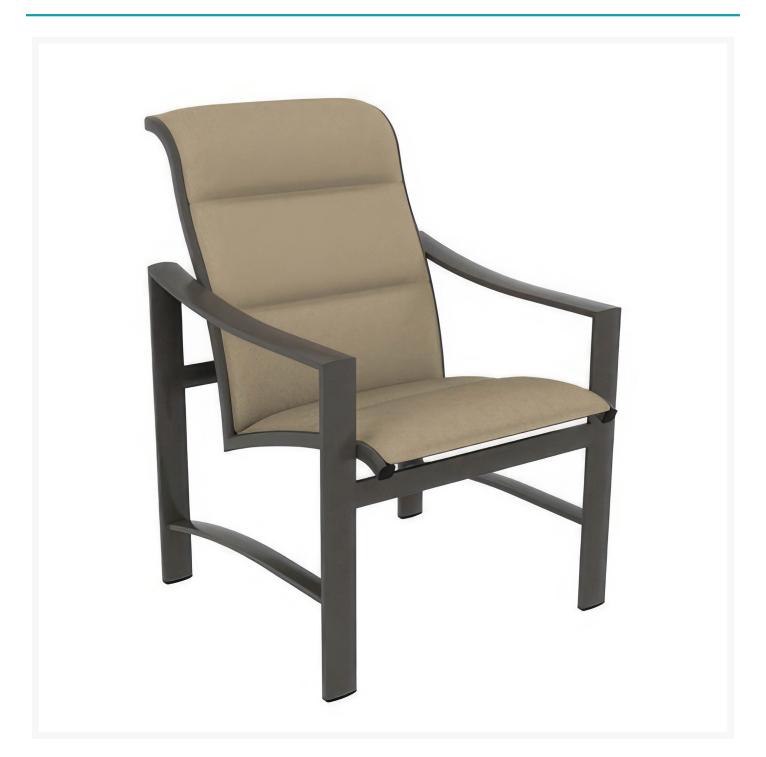

### Short Description

Kenzo Padded Sling Dining Arm Chair 381537PS by Tropitone

### Description

Embark on a journey of outdoor opulence with the Kenzo Padded Sling Dining Arm Chair (381537PS) by Tropitone, a masterpiece conceived by the visionary Peter Homestead. The Kenzo Padded Sling Collection transcends the ordinary, marrying simple, graceful lines with a generous frame to create a symphony of elegance for your outdoor sanctuary. Whether you're gathered around a dining table, swaying gently in a swivel rocker, or reclining in a chaise lounge, each piece is a testament to the perfect union of form and function.

#### Dimensions

- 25.5" W x 30" D x 35.5" H (15 lbs.)
- Seat Height: 17.5"
- Arm Height: 23.5"

#### Features

- Aluminum frames are durable, low-maintenance, and rust-proof
- Multi-stage powder-coat finish is baked on to lock in color and all-weather frame protection
- Padded sling fabric is durable, easy to maintain, and comfortable
- Cushionless, foam-free construction provides comfort, style, and maintenance-free seating
- Available in Sunbrella fabric, which is distinctive, fade resistant and easy to clean
- Premium commercial-grade materials ensure durability and longevity for both commercial and residential spaces
- No Assembly Required