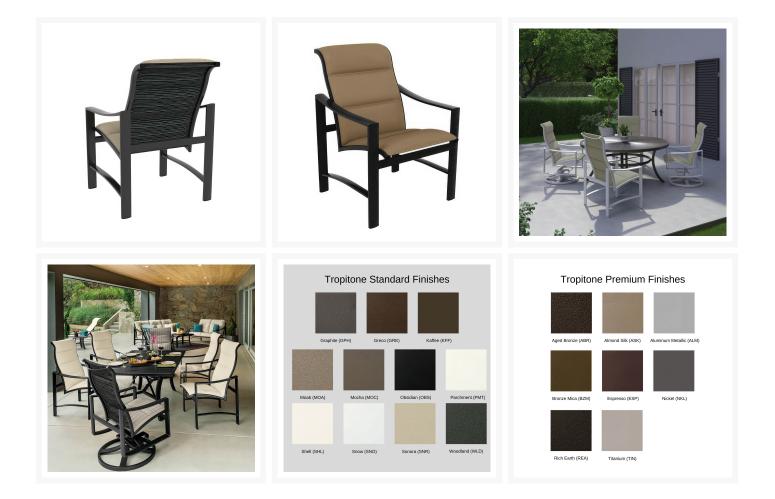

### Description

Embark on a journey of outdoor opulence with the Kenzo Padded Sling Dining Arm Chair (381537PS) by Tropitone, a masterpiece conceived by the visionary Peter Homestead. The Kenzo Padded Sling Collection transcends the ordinary, marrying simple, graceful lines with a generous frame to create a symphony of elegance for your outdoor sanctuary. Whether you're gathered around a dining table, swaying gently in a swivel rocker, or reclining in a chaise lounge, each piece is a testament to the perfect union of form and function.

#### Features

- Aluminum frames are durable, low-maintenance, and rust-proof
- Multi-stage powder-coat finish is baked on to lock in color and all-weather frame protection
- Padded sling fabric is durable, easy to maintain, and comfortable
- Cushionless, foam-free construction provides comfort, style, and maintenance-free seating
- Available in Sunbrella fabric, which is distinctive, fade resistant and easy to clean
- Premium commercial-grade materials ensure durability and longevity for both commercial and residential spaces
- No Assembly Required

#### Warranty

Tropitone's warranty covers manufacturing defects; normal wear and tear is not included. With a little bit of care, your furniture will outlive the warranty for many years.

- Frame: The Tropitone warranty covers aluminum outdoor patio furniture frames for 15 years in residential setting and 5 years in commercial setting
- Finish: The Tropitone warranty covers finish peels, cracks or blisters for 5 years in residential setting. It specifically doesn't cover surface imperfections of aluminum frames and components that may be highlighted by smooth finishes (Aluminum Metallic, Almond, Metallic, Bronze Metallic, Cobalt, Kaffee, Merlot, Parchment, Snow, and Titanium)
- Fabric: Sunbrella carries a 5-year warranty. Please refer to the warranty of Sunbrella fabrics as the manufacturer's warranty will apply