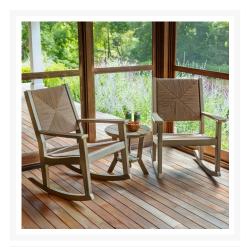

## **Short Description**

Greenwich Woven Rocker Chair 604W by Seaside Casual

### Description

Experience the perfect blend of classic and modern design with the Greenwich Woven Rocker Chair (604W) by Seaside Casual The Greenwich Collection effortlessly combines timeless elegance with a contemporary touch, resulting in a sophisticated and stylish outdoor experience. Crafted with eco-friendly and weatherproof EnviroWood slats paired with stainless fasteners, versatile fusion option, a myriad of finish and color combinations, the Greenwich Collection perfectly suits any setting.