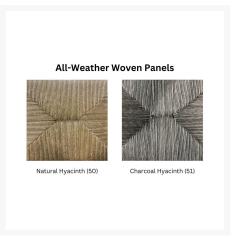

#### Additional Information

| SKU                  | 604W                                                                                                                               |
|----------------------|------------------------------------------------------------------------------------------------------------------------------------|
| Brand                | Seaside Casual                                                                                                                     |
| Ships Out Estimate   | 6 - 8 Weeks                                                                                                                        |
| Residential Warranty | EnviroWood Frame: 20 Years<br>Stainless Steel Fastener: 20 Years<br>Woven Component: 3 Years<br>Cushion: 1 Year<br>Fabric: 5 Years |
| Fabric               | Performance Fabric Choices                                                                                                         |