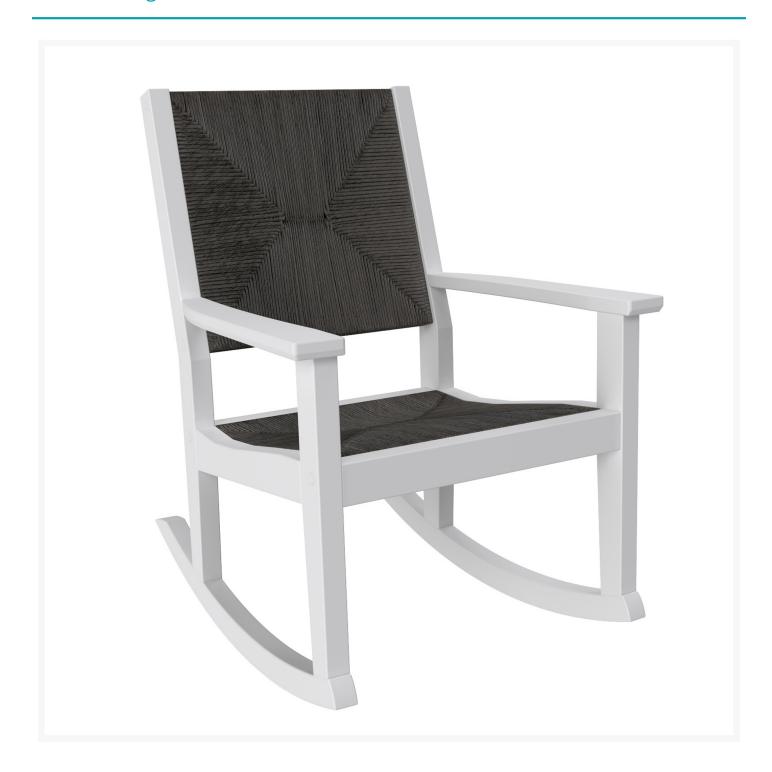

## **Short Description**

Greenwich Woven Rocker Chair 604W by Seaside Casual

### Description

Experience the perfect blend of classic and modern design with the Greenwich Woven Rocker Chair (604W) by Seaside Casual The Greenwich Collection effortlessly combines timeless elegance with a contemporary touch, resulting in a sophisticated and stylish outdoor experience. Crafted with eco-friendly and weatherproof EnviroWood slats paired with stainless fasteners, versatile fusion option, a myriad of finish and color combinations, the Greenwich Collection perfectly suits any setting.

#### **Dimensions**

- 26.5" W x 31" D x 37" H (35 lbs.)
- Seat Height: 15.75"Arm Height: 23"

#### **Features**

- EnviroWood® is dense, durable, and virtually maintenance free
- Unlike natural wood, EnviroWood® won't crack, fade, or rot over time
- UV protectant and color infused into the EnviroWood®, no painting or waterproofing needed
- 316 marine grade stainless steel fasteners are weather resistant
- Assembly Required