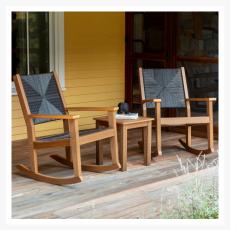

## **Short Description**

Greenwich Woven Rocker Chair 604W by Seaside Casual

### Description

Experience the perfect blend of classic and modern design with the Greenwich Woven Rocker Chair (604W) by Seaside Casual The Greenwich Collection effortlessly combines timeless elegance with a contemporary touch, resulting in a sophisticated and stylish outdoor experience. Crafted with eco-friendly and weatherproof EnviroWood slats paired with stainless fasteners, versatile fusion option, a myriad of finish and color combinations, the Greenwich Collection perfectly suits any setting.