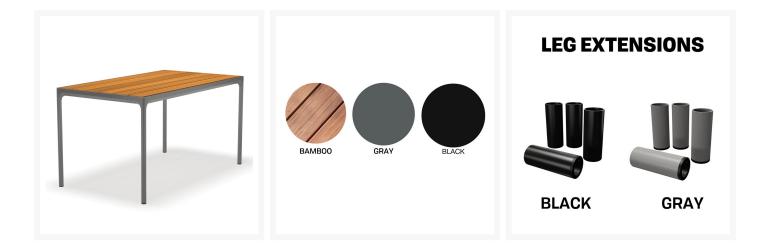

Includes

- One (1) Four 62" x 35" Rectangle Bamboo Top Dining Table 12402-03
- Four (4) Leg extensions 12428-00

#### Features

- Fully welded aluminum frames are lightweight, durable, and weather resistant
- Powder-coated aluminum frames are treated with zinc-rich primer to ensure corrosion resistance and maximum outdoor protection
- Bamboo table top is sustainably sourced, durable, and resistant to moisture, and rot
- Bamboo is pretreated with fungicide and oil to continue looking beautiful over time
- Comfortably seats up to 4 people
- Assembly Required

Bamboo: Bamboo is a strong, natural material, but will become porous if left to dry out. Bamboo displays a golden brown color that may be beautifully maintained over time or allowed to gracefully age into a subtle silver patina. To keep the original golden finish, treat your product with a thin layer of oil suitable for outdoor furniture 3-4 times a year. To prevent the bamboo from deteriorating, please do not use a cover for the table. It is important to allow your bamboo product breath.