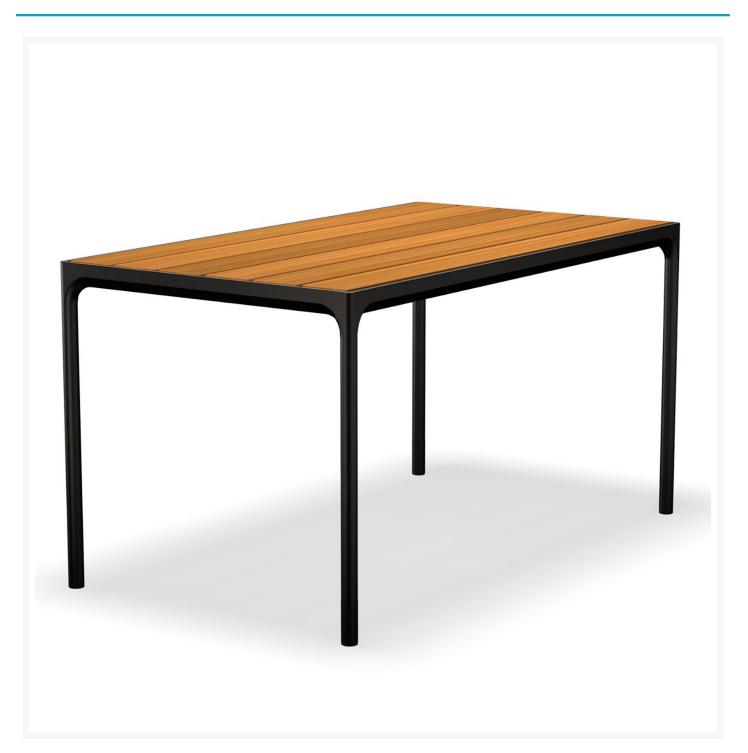

## Short Description

Four 62" x 35" Rectangular Bamboo Top Counter Table 12402-03C by Houe

## Description

Beautiful in any outdoor setting, the Four 62" x 35" Rectangular Bamboo Top Counter Table (12402-03C) by Houe will bring charming sophistication to your patio space. This piece's natural wood slats and minimalist design create a neat, modern look, while its sturdy aluminum frame and powder coat finish ensure lasting performance across all seasons, rain or shine. The bamboo is harvested from Houe's sustainable gardens and treated with a special saturation of oil from the factory to keep the wood looking beautiful. Drawing inspiration from a proud heritage of Scandinavian design and craftsmanship, Houe. will bring affordable luxury to your outdoor patio space!