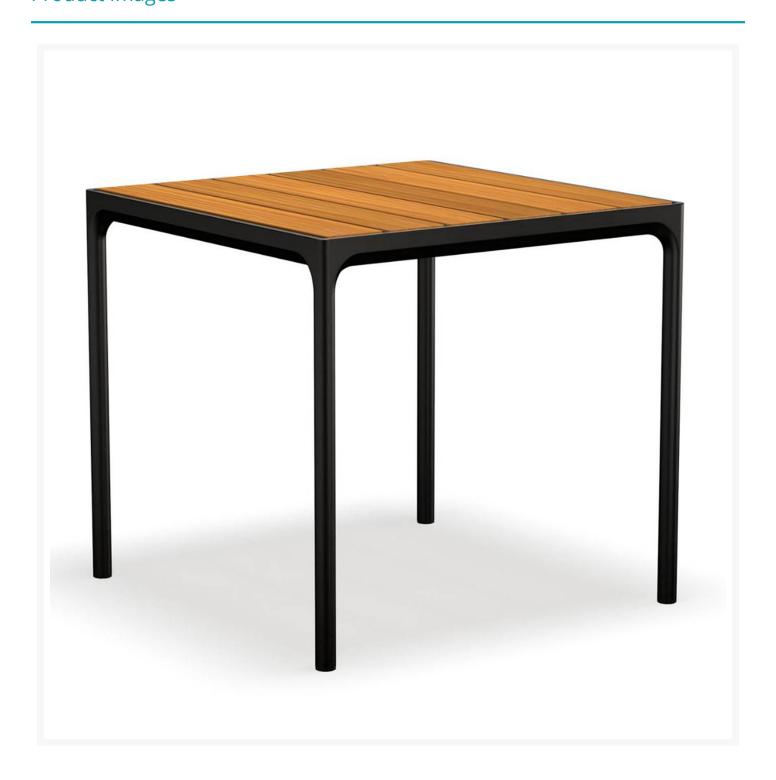

## **Short Description**

Four 35" x 35" Square Bamboo Top Counter Table 12401-03C by Houe

## Description

Beautiful in any outdoor setting, the Four 35" x 35" Square Bamboo Top Counter Table (12401-03C) by Houe will bring charming sophistication to your patio space. This piece's natural wood slats and minimalist design create a neat, modern look, while its sturdy aluminum frame and powder coat finish ensure lasting performance across all seasons, rain or shine. The bamboo is harvested from Houe's sustainable gardens and treated with a special saturation of oil from the factory to keep the wood looking beautiful. Drawing inspiration from a proud heritage of Scandinavian design and craftsmanship, Houe. will bring affordable luxury to your outdoor patio space!

#### **Features**

- Fully welded aluminum frames are lightweight, durable, and weather resistant
- Powder-coated aluminum frames are treated with zinc-rich primer to ensure corrosion resistance and maximum outdoor protection
- Bamboo table top is sustainably sourced, durable, and resistant to moisture, and rot
- · Bamboo is pretreated with fungicide and oil to continue looking beautiful over time
- Comfortably seats up to 4 people
- Assembly Required