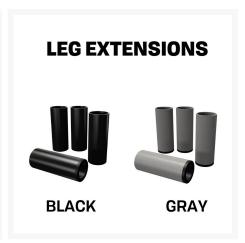

#### Includes

- One (1) Four 35" x 35" Square Bamboo Top Dining Table 12401-03
- Four (4) Leg extensions 12428-00