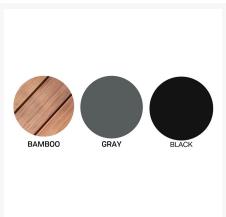

Bamboo: Bamboo is a strong, natural material, but will become porous if left to dry out. Bamboo displays a golden brown color that may be beautifully maintained over time or allowed to gracefully age into a subtle silver patina. To keep the original golden finish, treat your product with a thin layer of oil suitable for outdoor furniture 3-4 times a year. To prevent the bamboo from deteriorating, please do not use a cover for the table. It is important to allow your bamboo product breath.