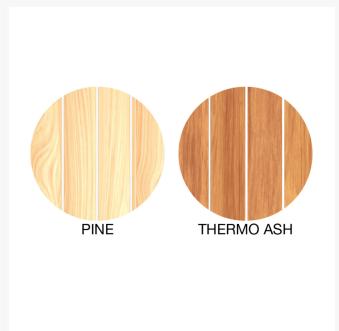

## Description

The Avanti 51" Dining Bench (24122) by Houe is a testament to simplicity and modernity in design. Crafted to complement the Avanti tables seamlessly, this bench offers a versatile and stylish seating solution for contemporary spaces. With a choice between thermal ash or pine wood, the Avanti bench not only provides flexibility but also allows you to tailor it to your aesthetic preferences. Its clean lines and understated elegance make it a perfect companion to the Avanti table collection, enhancing the overall aesthetic appeal of your dining area with a touch of modern sophistication.

#### Features

- Fully welded steel frames are sleek, durable, and weather resistant
- Powder-coated steel frames are treated with zinc-rich primer to ensure corrosion resistance and maximum outdoor protection
- Thermal ash wooden table top is durable and resistant to splitting, cracking, and rot
- Thermal ash wood displays a rich, golden brown color that may be beautifully maintained over time or

allowed to gracefully age into a subtle silver patina

- Pine wood is able to withstand the elements
- Over time, pine wood will get a deeper and intense color
- Assembly Required