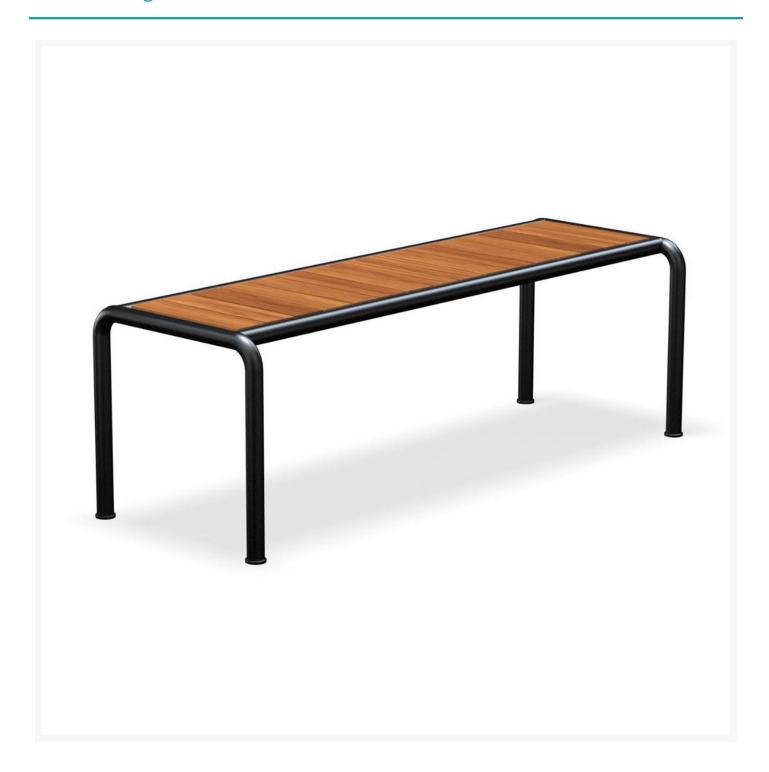

### **Short Description**

Avanti 51" Dining Bench 24122 by Houe

## Description

The Avanti 51" Dining Bench (24122) by Houe is a testament to simplicity and modernity in design. Crafted to complement the Avanti tables seamlessly, this bench offers a versatile and stylish seating solution for contemporary spaces. With a choice between thermal ash or pine wood, the Avanti bench not only provides flexibility but also allows you to tailor it to your aesthetic preferences. Its clean lines and understated elegance make it a perfect companion to the Avanti table collection, enhancing the overall aesthetic appeal of your dining area with a touch of modern sophistication.

#### **Dimensions**

• 51" W x 19" D x 17.7" H

• Thermal Ash Weight: 16.3 lbs

• Pine Weight: 14.5 lbs

#### Features

- Fully welded steel frames are sleek, durable, and weather resistant
- Powder-coated steel frames are treated with zinc-rich primer to ensure corrosion resistance and maximum outdoor protection
- Thermal ash wooden table top is durable and resistant to splitting, cracking, and rot
- Thermal ash wood displays a rich, golden brown color that may be beautifully maintained over time or

allowed to gracefully age into a subtle silver patina

- Pine wood is able to withstand the elements
- Over time, pine wood will get a deeper and intense color
- Assembly Required