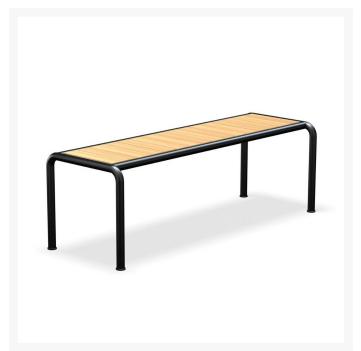

### **Short Description**

Avanti 51" Dining Bench 24122 by Houe

## Description

The Avanti 51" Dining Bench (24122) by Houe is a testament to simplicity and modernity in design. Crafted to complement the Avanti tables seamlessly, this bench offers a versatile and stylish seating solution for contemporary spaces. With a choice between thermal ash or pine wood, the Avanti bench not only provides flexibility but also allows you to tailor it to your aesthetic preferences. Its clean lines and understated elegance make it a perfect companion to the Avanti table collection, enhancing the overall aesthetic appeal of your dining area with a touch of modern sophistication.

#### **Dimensions**

• 51" W x 19" D x 17.7" H

• Thermal Ash Weight: 16.3 lbs

• Pine Weight: 14.5 lbs