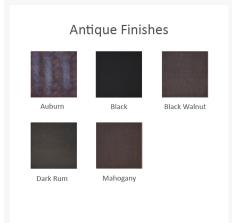

#### **Features**

- Aluminum frames are durable, low-maintenance, and rust-proof
- Rustproof powder-coated aluminum frames are treated with a multi-step finish for maximum outdoor protection
- Cushions are resilient and provide maximum support and comfort
- Quick drying foam ensures moisture doesn't stay trapped in the cushion
- Available in Sunbrella, Outdura, and Bliss fabrics, which are distinctive, fade resistant and easy to clean
- Nylon feet glides protect your furniture and deck from getting scratched
- Made in Puerto Rico, USA
- Castelle brand requires all Castelle patio furniture deliveries to include White Glove delivery service.
   This service includes assembly, placement of the furniture on your patio, and removal of packaging.
   This elevated delivery service is beyond what is included in our "Free Shipping" and requires an additional charge which will be automatically calculated and applied during checkout. Please contact us with any questions or concerns regarding White Glove delivery and associated fees. Depending on the size and location of your order we may be able to waive these fees.