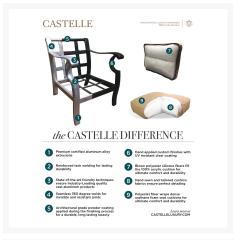

#### **Features**

- Aluminum frames are durable, low-maintenance, and rust-proof
- Rustproof powder-coated aluminum frames are treated with a multi-step finish for maximum outdoor protection
- Cushions are resilient and provide maximum support and comfort
- Quick drying foam ensures moisture doesn't stay trapped in the cushion
- Available in Sunbrella, Outdura, and Bliss fabrics, which are distinctive, fade resistant and easy to clean
- Nylon feet glides protect your furniture and deck from getting scratched
- Made in Puerto Rico, USA
- Castelle brand requires all Castelle patio furniture deliveries to include White Glove delivery service.
   This service includes assembly, placement of the furniture on your patio, and removal of packaging.
   This elevated delivery service is beyond what is included in our "Free Shipping" and requires an additional charge which will be automatically calculated and applied during checkout. Please contact us with any questions or concerns regarding White Glove delivery and associated fees. Depending on the size and location of your order we may be able to waive these fees.

#### About the Manufacturer

For over 40 years, the Castelle name has stood for handcrafted luxury furnishings. Many skilled hands are involved in crafting some of the highest quality, most luxurious outdoor furniture on the market, which sets Castelle apart from the rest.

From our hands to your home, each Castelle product is handcrafted, one piece at a time, by the most skilled artisans in the industry. Our ability to hand-cast aluminum with a multi-stage powder coat finish into durable works of art will transform your outdoor living space for many seasons to come.