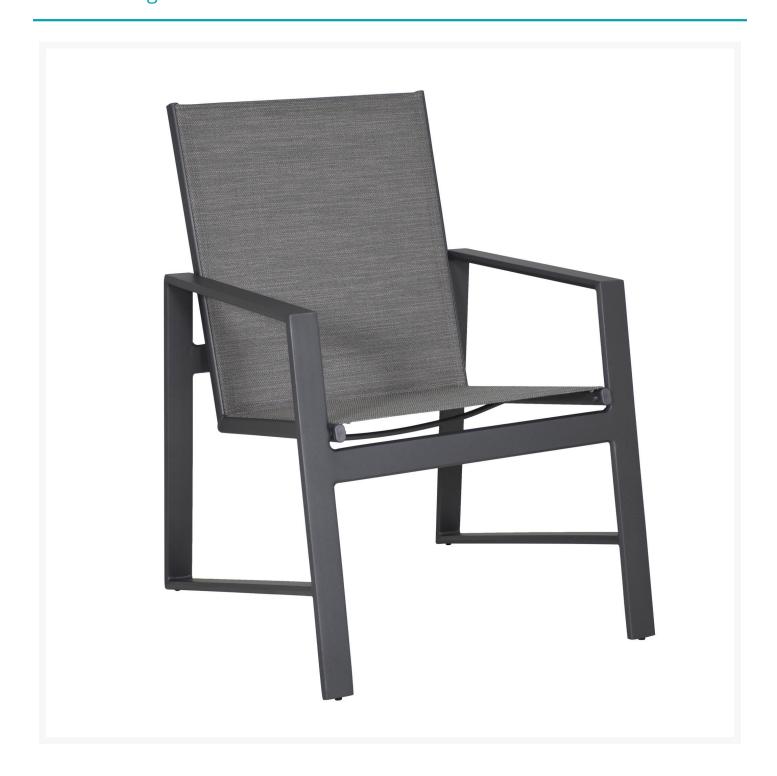

## **Short Description**

Prism Sling Dining Arm Chair 0E75S by Castelle

## Description

Elevate your outdoor living experience with the Prism Sling Dining Arm Chair (0E75S) by Castelle. The Prism Collection redefines comfort and style with a simplicity that exudes contemporary elegance. Crafted with meticulous attention to detail, each piece showcases handcrafted extruded aluminum, creating a sleek and modern frame. The framed upholstered construction, combined with oversized tailored seat and back cushions, delivers the epitome of leisure and relaxation.

#### **Dimensions**

• 25.5"W x 28.5"D x 36.75"H

Seat Height: 18"Arm Height: 25"

#### **Features**

- Aluminum frames are durable, low-maintenance, and rust-proof
- Rustproof powder-coated aluminum frames are treated with a multi-step finish for maximum outdoor protection
- Cushions are resilient and provide maximum support and comfort
- Quick drying foam ensures moisture doesn't stay trapped in the cushion
- Available in Sunbrella, Outdura, and Bliss fabrics, which are distinctive, fade resistant and easy to clean
- Nylon feet glides protect your furniture and deck from getting scratched
- Made in Puerto Rico, USA
- Castelle brand requires all Castelle patio furniture deliveries to include White Glove delivery service.
   This service includes assembly, placement of the furniture on your patio, and removal of packaging.
   This elevated delivery service is beyond what is included in our "Free Shipping" and requires an additional charge which will be automatically calculated and applied during checkout. Please contact us with any questions or concerns regarding White Glove delivery and associated fees. Depending on the size and location of your order we may be able to waive these fees.