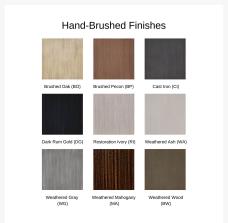

#### **Features**

- Aluminum frames are durable, low-maintenance, and rust-proof
- Rustproof powder-coated aluminum frames are treated with a multi-step finish for maximum outdoor protection
- Cushions are resilient and provide maximum support and comfort
- Quick drying foam ensures moisture doesn't stay trapped in the cushion
- Available in Sunbrella, Outdura, and Bliss fabrics, which are distinctive, fade resistant and easy to clean
- Nylon feet glides protect your furniture and deck from getting scratched
- Made in Puerto Rico, USA
- Castelle brand requires all Castelle patio furniture deliveries to include White Glove delivery service.
   This service includes assembly, placement of the furniture on your patio, and removal of packaging.
   This elevated delivery service is beyond what is included in our "Free Shipping" and requires an additional charge which will be automatically calculated and applied during checkout. Please contact us with any questions or concerns regarding White Glove delivery and associated fees. Depending on the size and location of your order we may be able to waive these fees.