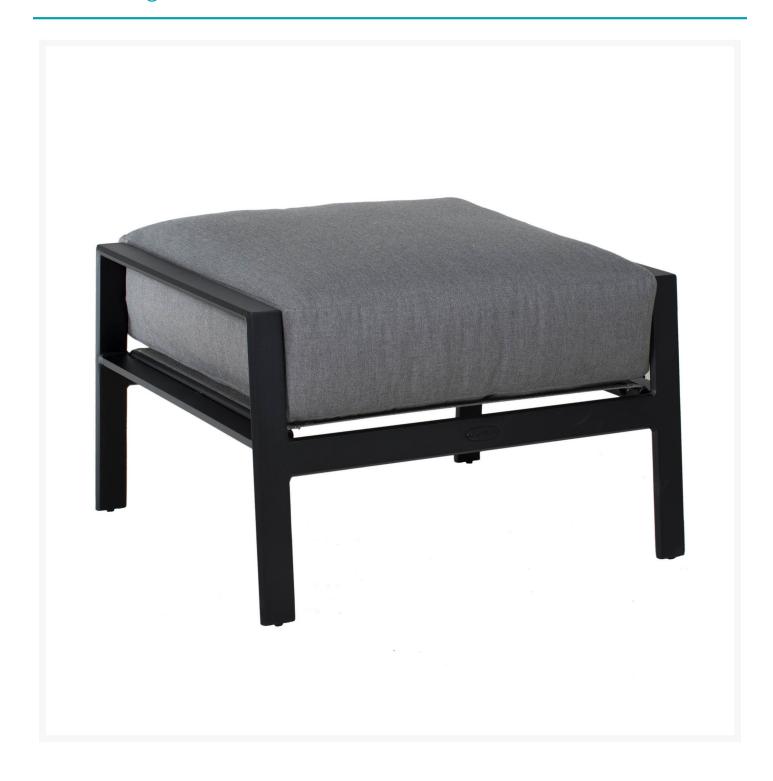

## **Short Description**

Prism Cushioned Ottoman 0E13B by Castelle

## Description

Elevate your outdoor living experience with the Prism Cushioned Ottoman (0E13B) by Castelle. The Prism Collection redefines comfort and style with a simplicity that exudes contemporary elegance. Crafted with meticulous attention to detail, each piece showcases handcrafted extruded aluminum, creating a sleek and modern frame. The framed upholstered construction, combined with oversized tailored seat and back cushions, delivers the epitome of leisure and relaxation.

#### **Dimensions**

• 30.5"W x 25"D x 19"H