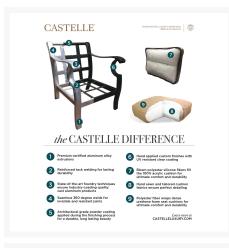

#### **Features**

- Aluminum frames are durable, low-maintenance, and rust-proof
- Rustproof powder-coated aluminum frames are treated with a multi-step finish for maximum outdoor

#### protection

- Cushions are resilient and provide maximum support and comfort
- Quick drying foam ensures moisture doesn't stay trapped in the cushion
- Available in Sunbrella, Outdura, and Bliss fabrics, which are distinctive, fade resistant and easy to clean
- Nylon feet glides protect your furniture and deck from getting scratched
- Made in Puerto Rico, USA
- Castelle brand requires all Castelle patio furniture deliveries to include White Glove delivery service.
   This service includes assembly, placement of the furniture on your patio, and removal of packaging.
   This elevated delivery service is beyond what is included in our "Free Shipping" and requires an additional charge which will be automatically calculated and applied during checkout. Please contact us with any questions or concerns regarding White Glove delivery and associated fees. Depending on the size and location of your order we may be able to waive these fees.

From our hands to your home, each Castelle product is handcrafted, one piece at a time, by the most skilled artisans in the industry. Our ability to hand-cast aluminum with a multi-stage powder coat finish into durable works of art will transform your outdoor living space for many seasons to come.