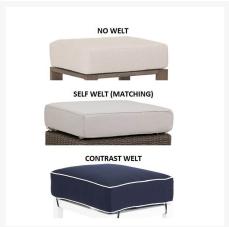

## Description

Elevate your outdoor living experience with the Prism Cushioned Ottoman (0E13B) by Castelle. The Prism Collection redefines comfort and style with a simplicity that exudes contemporary elegance. Crafted with meticulous attention to detail, each piece showcases handcrafted extruded aluminum, creating a sleek and modern frame. The framed upholstered construction, combined with oversized tailored seat and back cushions, delivers the epitome of leisure and relaxation.

#### **Features**

- Aluminum frames are durable, low-maintenance, and rust-proof
- Rustproof powder-coated aluminum frames are treated with a multi-step finish for maximum outdoor

#### protection

- Cushions are resilient and provide maximum support and comfort
- Quick drying foam ensures moisture doesn't stay trapped in the cushion
- Available in Sunbrella, Outdura, and Bliss fabrics, which are distinctive, fade resistant and easy to clean
- Nylon feet glides protect your furniture and deck from getting scratched
- Made in Puerto Rico, USA
- Castelle brand requires all Castelle patio furniture deliveries to include White Glove delivery service.
   This service includes assembly, placement of the furniture on your patio, and removal of packaging.
   This elevated delivery service is beyond what is included in our "Free Shipping" and requires an additional charge which will be automatically calculated and applied during checkout. Please contact us with any questions or concerns regarding White Glove delivery and associated fees. Depending on the size and location of your order we may be able to waive these fees.