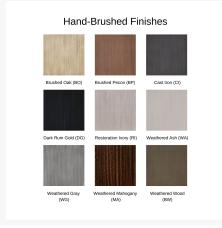

#### **Features**

- Aluminum frames are durable, low-maintenance, and rust-proof
- Rustproof powder-coated aluminum frames are treated with a multi-step finish for maximum outdoor

#### protection

- Cushions are resilient and provide maximum support and comfort
- Quick drying foam ensures moisture doesn't stay trapped in the cushion
- Available in Sunbrella, Outdura, and Bliss fabrics, which are distinctive, fade resistant and easy to clean
- Nylon feet glides protect your furniture and deck from getting scratched
- Made in Puerto Rico, USA
- Castelle brand requires all Castelle patio furniture deliveries to include White Glove delivery service.
   This service includes assembly, placement of the furniture on your patio, and removal of packaging.
   This elevated delivery service is beyond what is included in our "Free Shipping" and requires an additional charge which will be automatically calculated and applied during checkout. Please contact us with any questions or concerns regarding White Glove delivery and associated fees. Depending on the size and location of your order we may be able to waive these fees.