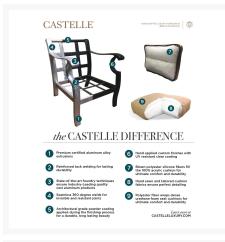

#### **Features**

- Aluminum frames are durable, low-maintenance, and rust-proof
- Rustproof powder-coated aluminum frames are treated with a multi-step finish for maximum outdoor

#### protection

- Cushions are resilient and provide maximum support and comfort
- Quick drying foam ensures moisture doesn't stay trapped in the cushion
- Available in Sunbrella, Outdura, and Bliss fabrics, which are distinctive, fade resistant and easy to clean
- Nylon feet glides protect your furniture and deck from getting scratched
- Made in Puerto Rico, USA
- Castelle brand requires all Castelle patio furniture deliveries to include White Glove delivery service.
   This service includes assembly, placement of the furniture on your patio, and removal of packaging.
   This elevated delivery service is beyond what is included in our "Free Shipping" and requires an additional charge which will be automatically calculated and applied during checkout. Please contact us with any questions or concerns regarding White Glove delivery and associated fees. Depending on the size and location of your order we may be able to waive these fees.

From our hands to your home, each Castelle product is handcrafted, one piece at a time, by the most skilled artisans in the industry. Our ability to hand-cast aluminum with a multi-stage powder coat finish into durable works of art will transform your outdoor living space for many seasons to come.