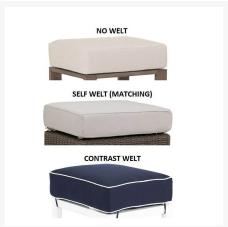

## Description

Elevate your outdoor living experience with the Prism Ottoman (0E23B) by Castelle. The Prism Collection redefines comfort and style with a simplicity that exudes contemporary elegance. Crafted with meticulous attention to detail, each piece showcases handcrafted extruded aluminum, creating a sleek and modern frame. The framed upholstered construction, combined with oversized tailored seat and back cushions, delivers the epitome of leisure and relaxation.