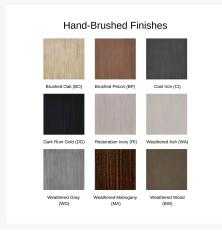

#### **Features**

- Aluminum frames are durable, low-maintenance, and rust-proof
- Rustproof powder-coated aluminum frames are treated with a multi-step finish for maximum outdoor

#### protection

- Cushions are resilient and provide maximum support and comfort
- Quick drying foam ensures moisture doesn't stay trapped in the cushion
- Available in Sunbrella, Outdura, and Bliss fabrics, which are distinctive, fade resistant and easy to clean
- Nylon feet glides protect your furniture and deck from getting scratched
- Made in Puerto Rico, USA
- Castelle brand requires all Castelle patio furniture deliveries to include White Glove delivery service.
   This service includes assembly, placement of the furniture on your patio, and removal of packaging.
   This elevated delivery service is beyond what is included in our "Free Shipping" and requires an additional charge which will be automatically calculated and applied during checkout. Please contact us with any questions or concerns regarding White Glove delivery and associated fees. Depending on the size and location of your order we may be able to waive these fees.