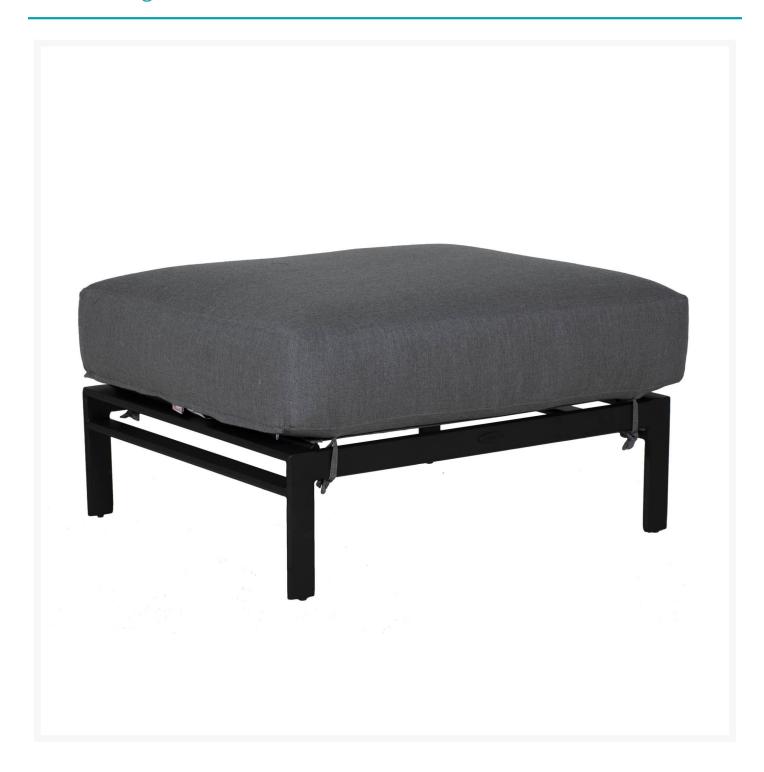

### **Short Description**

Prism Ottoman 0E23B by Castelle

## Description

Elevate your outdoor living experience with the Prism Ottoman (0E23B) by Castelle. The Prism Collection redefines comfort and style with a simplicity that exudes contemporary elegance. Crafted with meticulous attention to detail, each piece showcases handcrafted extruded aluminum, creating a sleek and modern frame. The framed upholstered construction, combined with oversized tailored seat and back cushions, delivers the epitome of leisure and relaxation.

#### **Dimensions**

• 35"W x 31.5"D x 19"H