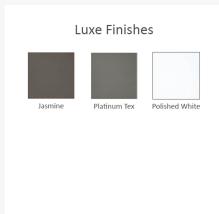

#### **Features**

- Aluminum frames are durable, low-maintenance, and rust-proof
- Rustproof powder-coated aluminum frames are treated with a multi-step finish for maximum outdoor

#### protection

- Cushions are resilient and provide maximum support and comfort
- Quick drying foam ensures moisture doesn't stay trapped in the cushion
- Available in Sunbrella, Outdura, and Bliss fabrics, which are distinctive, fade resistant and easy to clean
- Nylon feet glides protect your furniture and deck from getting scratched
- Made in Puerto Rico, USA
- Castelle brand requires all Castelle patio furniture deliveries to include White Glove delivery service.
   This service includes assembly, placement of the furniture on your patio, and removal of packaging.
   This elevated delivery service is beyond what is included in our "Free Shipping" and requires an additional charge which will be automatically calculated and applied during checkout. Please contact us with any questions or concerns regarding White Glove delivery and associated fees. Depending on the size and location of your order we may be able to waive these fees.