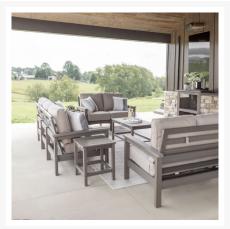

### Description

The Camden Rectangular Coffee Table CCT1835 by Berlin Gardens seamlessly blends classic and contemporary design elements to bring an elegant and sophisticated touch to any outdoor setting. Crafted with PolyTuf™ Lumber, this collection offers dense, durable, and virtually maintenance-free furniture that won't crack, fade, or rot over time, ensuring its longevity in various climates, including intense sun, snowy winters, and coastal winds. To enhance comfort and practicality, the collection features cushions made with quick-drying Polyurethane foam and wrapped in moisture-wicking Dacron, making it a perfect choice for both style and relaxation in your outdoor oasis.

#### About the Manufacturer

Here at Berlin Gardens, we pride ourselves on creating outdoor furniture that is solidly built, beautifully designed and amazingly durable. Our team of Amish craftsmen combine old world skills and modern technology with their commitment to doing the job right to bring you only the most quality patio furniture. We hope our products help you take life outdoors!