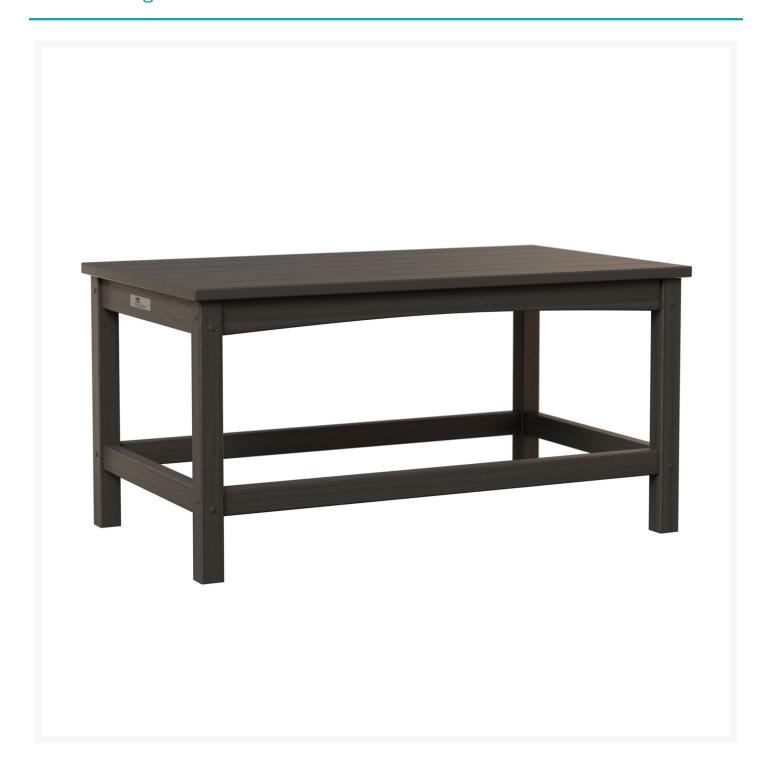

## **Short Description**

Camden Rectangular Coffee Table CCT1835 by Berlin Gardens

### Description

The Camden Rectangular Coffee Table CCT1835 by Berlin Gardens seamlessly blends classic and contemporary design elements to bring an elegant and sophisticated touch to any outdoor setting. Crafted with PolyTuf™ Lumber, this collection offers dense, durable, and virtually maintenance-free furniture that won't crack, fade, or rot over time, ensuring its longevity in various climates, including intense sun, snowy winters, and coastal winds. To enhance comfort and practicality, the collection features cushions made with quick-drying Polyurethane foam and wrapped in moisture-wicking Dacron, making it a perfect choice for both style and relaxation in your outdoor oasis.

#### **Dimensions**

• 35.5" W X 21" D X 18" H (32 lbs.)