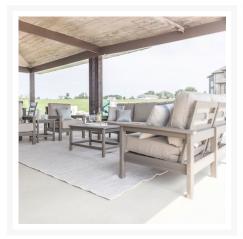

### Description

The Camden Rectangular Coffee Table CCT1835 by Berlin Gardens seamlessly blends classic and contemporary design elements to bring an elegant and sophisticated touch to any outdoor setting. Crafted with PolyTuf™ Lumber, this collection offers dense, durable, and virtually maintenance-free furniture that won't crack, fade, or rot over time, ensuring its longevity in various climates, including intense sun, snowy winters, and coastal winds. To enhance comfort and practicality, the collection features cushions made with quick-drying Polyurethane foam and wrapped in moisture-wicking Dacron, making it a perfect choice for both style and relaxation in your outdoor oasis.

#### About the Manufacturer

Here at Berlin Gardens, we pride ourselves on creating outdoor furniture that is solidly built, beautifully designed and amazingly durable. Our team of Amish craftsmen combine old world skills and modern technology with their commitment to doing the job right to bring you only the most quality patio furniture. We hope our products help you take life outdoors!