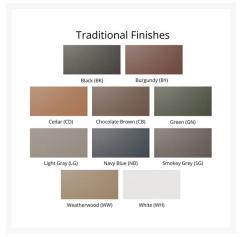

#### **Features**

- PolyTuf™ Lumber is dense, durable and virtually maintenance free
- Unlike natural wood, poly lumber won't crack, fade or rot over time
- Built to withstand a range of climates, including hot sun, snowy winters, and strong coastal winds
- High Density Polyethylene (HDPE) lumber manufactured using 95% recycled plastic
- UV protectant and color infused into the lumber; no painting or waterproofing needed
- BPA free and Amish made in the USA
- Chrome-plated stainless steel fasteners and aluminum support pieces are corrosion resistant
- Assembly Required