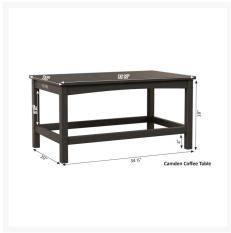

## **Short Description**

Camden Rectangular Coffee Table CCT1835 by Berlin Gardens

#### **Dimensions**

• 35.5" W X 21" D X 18" H (32 lbs.)