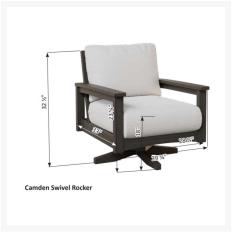

**Patio Productions San Diego** 

2161 Hancock St

San Diego, CA 92110

Phone: 1-888-947-4449

## **Product Images**













## **Short Description**

Camden Swivel Rocker CSR2832 by Berlin Gardens

## Description

The Camden Swivel Rocker CSR2832 by Berlin Gardens seamlessly blends classic and contemporary design elements to bring an elegant and sophisticated touch to any outdoor setting. Crafted with PolyTuf™ Lumber, this collection offers dense, durable, and virtually maintenance-free furniture that won't crack, fade, or rot over time, ensuring its longevity in various climates, including intense sun, snowy winters, and coastal winds. To enhance comfort and practicality, the collection features cushions made with quick-drying Polyurethane foam and wrapped in moisture-wicking Dacron, making it a perfect choice for both style and relaxation in your outdoor oasis.

#### Includes

• One (1) Camden Swivel Rocker