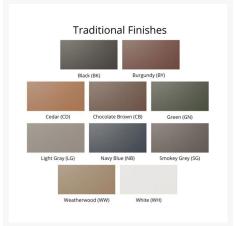

### Additional Information

| SKU                  | CSR2832                                                                                   |
|----------------------|-------------------------------------------------------------------------------------------|
| Brand                | Berlin Gardens                                                                            |
| Ships Out Estimate   | 2 - 3 Weeks                                                                               |
| Residential Warranty | Poly Lumber: 20 Years<br>Cushions: 1 Year<br>Swivel Mechanism: 5 Years<br>Fabric: 5 Years |
| Fabric               | Performance Fabric Choices                                                                |