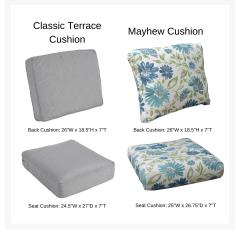

#### **Features**

- PolyTuf™ Lumber is dense, durable and virtually maintenance free
- Unlike natural wood, poly lumber won't crack, fade or rot over time
- Built to withstand a range of climates, including hot sun, snowy winters, and strong coastal winds
- High Density Polyethylene (HDPE) lumber manufactured using 95% recycled plastic
- UV protectant and color infused into the lumber; no painting or waterproofing needed
- BPA free and Amish made in the USA
- Cushions are made with quick-drying Polyurethane foam and wrapped in Dacron, which wicks away moisture
- Cushions are made with Sunbrella fabric, which has a 5 year fade warranty and is easy to clean
- Chrome-plated stainless steel fasteners and aluminum support pieces are corrosion resistant
- Assembly Required

### Additional Information

| SKU                  | CSR2832                                                                                   |
|----------------------|-------------------------------------------------------------------------------------------|
| Brand                | Berlin Gardens                                                                            |
| Ships Out Estimate   | 2 - 3 Weeks                                                                               |
| Residential Warranty | Poly Lumber: 20 Years<br>Cushions: 1 Year<br>Swivel Mechanism: 5 Years<br>Fabric: 5 Years |
| Fabric               | Performance Fabric Choices                                                                |