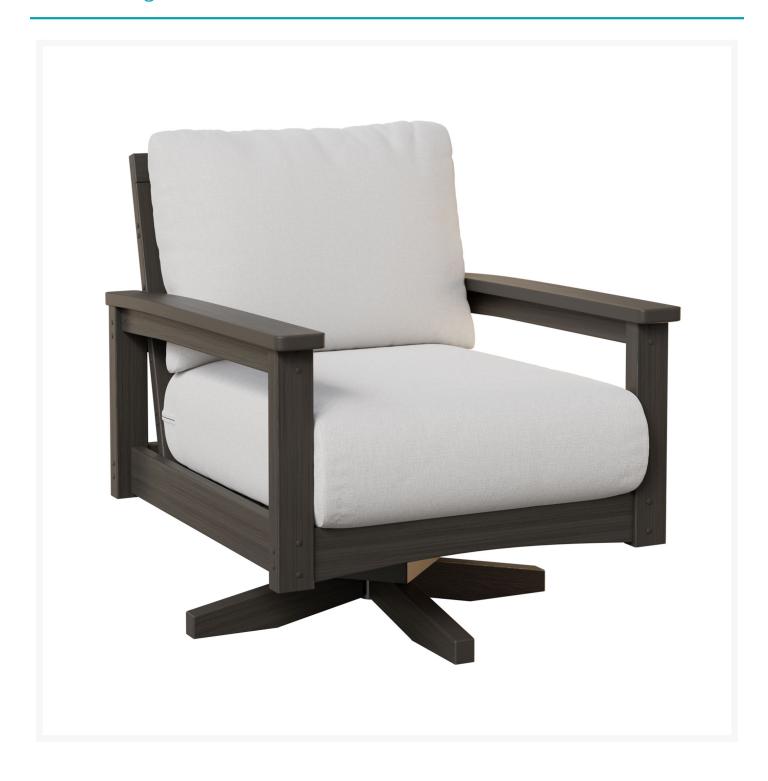

## **Short Description**

Camden Swivel Rocker CSR2832 by Berlin Gardens

## Description

The Camden Swivel Rocker CSR2832 by Berlin Gardens seamlessly blends classic and contemporary design elements to bring an elegant and sophisticated touch to any outdoor setting. Crafted with PolyTuf™ Lumber, this collection offers dense, durable, and virtually maintenance-free furniture that won't crack, fade, or rot over time, ensuring its longevity in various climates, including intense sun, snowy winters, and coastal winds. To enhance comfort and practicality, the collection features cushions made with quick-drying Polyurethane foam and wrapped in moisture-wicking Dacron, making it a perfect choice for both style and relaxation in your outdoor oasis.

#### **Dimensions**

- 29.75" W X 33" D X 32.5" H (60 lbs.)
- Arm Height 23.63"

#### **Features**

- PolyTuf™ Lumber is dense, durable and virtually maintenance free
- Unlike natural wood, poly lumber won't crack, fade or rot over time
- Built to withstand a range of climates, including hot sun, snowy winters, and strong coastal winds
- High Density Polyethylene (HDPE) lumber manufactured using 95% recycled plastic
- UV protectant and color infused into the lumber; no painting or waterproofing needed
- BPA free and Amish made in the USA
- Cushions are made with quick-drying Polyurethane foam and wrapped in Dacron, which wicks away moisture
- Cushions are made with Sunbrella fabric, which has a 5 year fade warranty and is easy to clean
- Chrome-plated stainless steel fasteners and aluminum support pieces are corrosion resistant
- Assembly Required