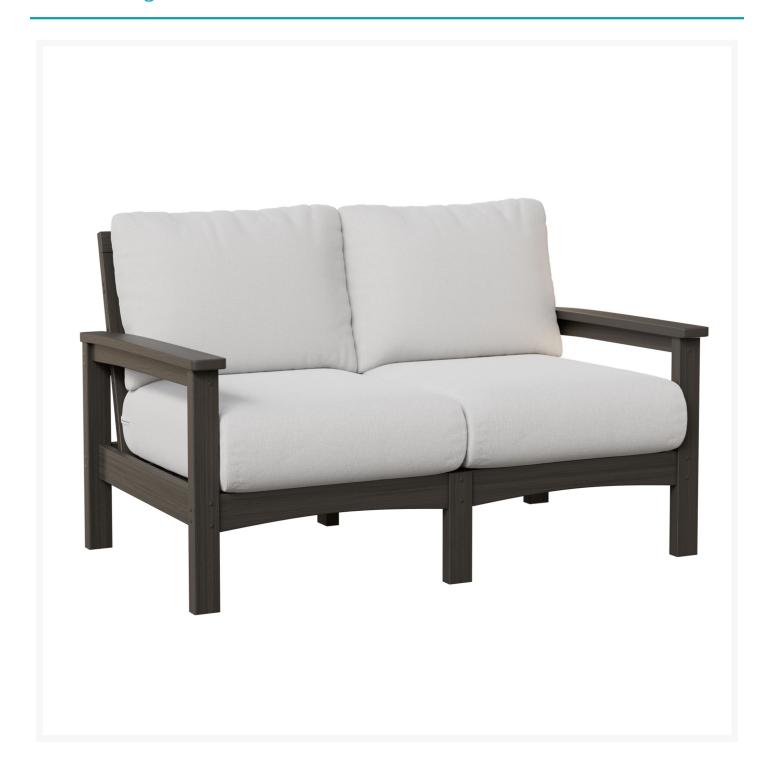

## **Short Description**

Camden Loveseat CL5332 by Berlin Gardens

## Description

The Camden Loveseat CL5332 by Berlin Gardens seamlessly blends classic and contemporary design elements to bring an elegant and sophisticated touch to any outdoor setting. Crafted with PolyTuf™ Lumber, this collection offers dense, durable, and virtually maintenance-free furniture that won't crack, fade, or rot over time, ensuring its longevity in various climates, including intense sun, snowy winters, and coastal winds. To enhance comfort and practicality, the collection features cushions made with quick-drying Polyurethane foam and wrapped in moisture-wicking Dacron, making it a perfect choice for both style and relaxation in your outdoor oasis.

#### **Dimensions**

- 55.25" W X 33" D X 32.5" H (88 lbs.)
- Arm Height 23.375"

#### **Features**

- PolyTuf™ Lumber is dense, durable and virtually maintenance free
- Unlike natural wood, poly lumber won't crack, fade or rot over time
- Built to withstand a range of climates, including hot sun, snowy winters, and strong coastal winds
- High Density Polyethylene (HDPE) lumber manufactured using 95% recycled plastic
- UV protectant and color infused into the lumber; no painting or waterproofing needed
- BPA free and Amish made in the USA
- Cushions are made with quick-drying Polyurethane foam and wrapped in Dacron, which wicks away moisture
- Cushions are made with Sunbrella fabric, which has a 5 year fade warranty and is easy to clean
- Chrome-plated stainless steel fasteners and aluminum support pieces are corrosion resistant
- Assembly Required