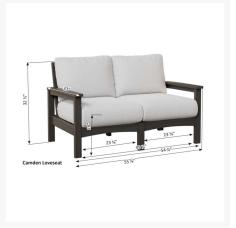

#### **Dimensions**

- 55.25" W X 33" D X 32.5" H (88 lbs.)
- Arm Height 23.375"