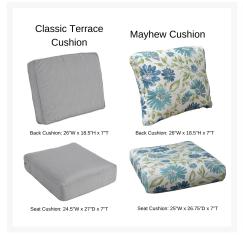

#### **Features**

- PolyTuf™ Lumber is dense, durable and virtually maintenance free
- Unlike natural wood, poly lumber won't crack, fade or rot over time
- Built to withstand a range of climates, including hot sun, snowy winters, and strong coastal winds
- High Density Polyethylene (HDPE) lumber manufactured using 95% recycled plastic
- UV protectant and color infused into the lumber; no painting or waterproofing needed
- BPA free and Amish made in the USA
- Cushions are made with quick-drying Polyurethane foam and wrapped in Dacron, which wicks away moisture
- Cushions are made with Sunbrella fabric, which has a 5 year fade warranty and is easy to clean
- Chrome-plated stainless steel fasteners and aluminum support pieces are corrosion resistant
- Assembly Required

Cushions & Outdoor Fabric: Regular cleaning with mild soap and water will help prevent the build-up of dirt, which can generate mildew. Simply spot-treat stains with mild soap and water, rinse, and allow the fabric to air dry. Cushions will dry much faster when removed from the frames and placed on their sides or edges. For more information, please visit the fabric manufacturer's website.