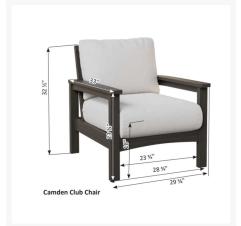

#### **Dimensions**

- 29.75" W X 33" D X 32.5" H (46 lbs.)
- Arm Height 23.375"