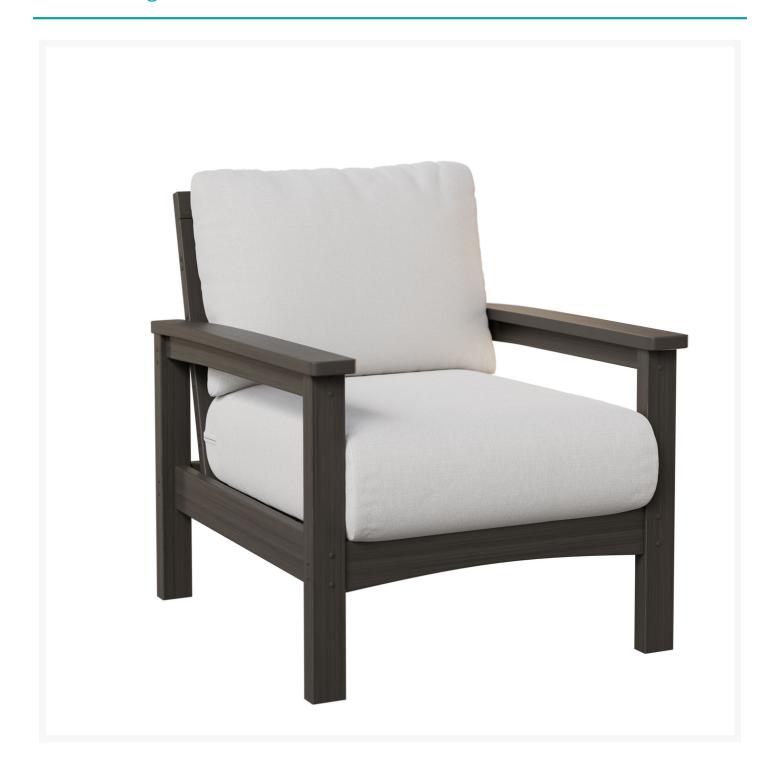

## **Short Description**

Camden Club Chair CCC2832 by Berlin Gardens

## Description

The Camden Club Chair CCC2832 by Berlin Gardens seamlessly blends classic and contemporary design elements to bring an elegant and sophisticated touch to any outdoor setting. Crafted with PolyTuf™ Lumber, this collection offers dense, durable, and virtually maintenance-free furniture that won't crack, fade, or rot over time, ensuring its longevity in various climates, including intense sun, snowy winters, and coastal winds. To enhance comfort and practicality, the collection features cushions made with quick-drying Polyurethane foam and wrapped in moisture-wicking Dacron, making it a perfect choice for both style and relaxation in your outdoor oasis.

#### **Features**

- PolyTuf™ Lumber is dense, durable and virtually maintenance free
- Unlike natural wood, poly lumber won't crack, fade or rot over time
- Built to withstand a range of climates, including hot sun, snowy winters, and strong coastal winds
- High Density Polyethylene (HDPE) lumber manufactured using 95% recycled plastic
- UV protectant and color infused into the lumber; no painting or waterproofing needed
- BPA free and Amish made in the USA
- Cushions are made with quick-drying Polyurethane foam and wrapped in Dacron, which wicks away moisture
- Cushions are made with Sunbrella fabric, which has a 5 year fade warranty and is easy to clean
- Chrome-plated stainless steel fasteners and aluminum support pieces are corrosion resistant
- Assembly Required