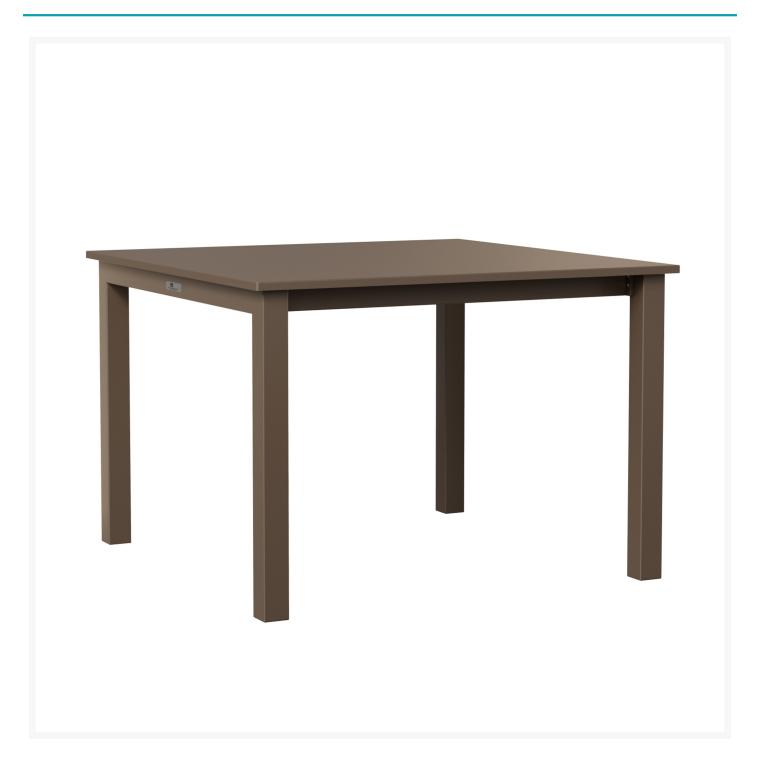

## Short Description

Berkley Square Expandable Dining Table 42"x42" Hammered Finish BHFT4262D by Berlin Gardens

The Berkley Square Expandable Dining Table 42"x42" Hammered Finish BHFT4262D by Berlin Gardens offers a versatile and durable outdoor dining experience with its expandable tables. Crafted from PolyTuf™ Lumber, this collection ensures long-lasting, virtually maintenance-free furniture that won't crack, fade, or rot over time, making it ideal for various climates, including harsh sun, snowy winters, and coastal winds. Made from 95% recycled plastic, the High-Density Polyethylene (HDPE) lumber is environmentally friendly and requires no painting or waterproofing thanks to UV protection and color infusion. Amish-made in the USA and BPAfree, this collection exemplifies quality and eco-consciousness. Additionally, chrome-plated stainless steel fasteners and corrosion-resistant aluminum support pieces guarantee both style and durability, making the Berkley Collection a superb choice for outdoor dining and entertaining.

#### Dimensions

• 42" W X 42" (up to 62") L X 30.63" H (127 lbs.)