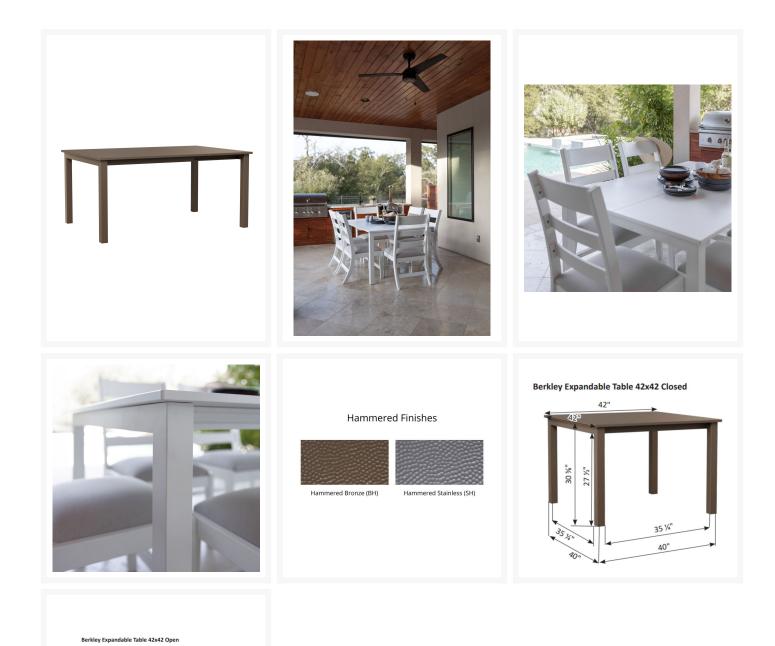

## Short Description

Berkley Square Expandable Dining Table 42"x42" Hammered Finish BHFT4262D by Berlin Gardens

The Berkley Square Expandable Dining Table 42"x42" Hammered Finish BHFT4262D by Berlin Gardens offers a versatile and durable outdoor dining experience with its expandable tables. Crafted from PolyTuf™ Lumber, this collection ensures long-lasting, virtually maintenance-free furniture that won't crack, fade, or rot over time, making it ideal for various climates, including harsh sun, snowy winters, and coastal winds. Made from 95% recycled plastic, the High-Density Polyethylene (HDPE) lumber is environmentally friendly and requires no painting or waterproofing thanks to UV protection and color infusion. Amish-made in the USA and BPAfree, this collection exemplifies quality and eco-consciousness. Additionally, chrome-plated stainless steel fasteners and corrosion-resistant aluminum support pieces guarantee both style and durability, making the Berkley Collection a superb choice for outdoor dining and entertaining.

#### Dimensions

• 42" W X 42" (up to 62") L X 30.63" H (127 lbs.)

#### Features

- PolyTuf<sup>™</sup> Lumber is dense, durable and virtually maintenance free
- Unlike natural wood, poly lumber won't crack, fade or rot over time
- Built to withstand a range of climates, including hot sun, snowy winters, and strong coastal winds
- High Density Polyethylene (HDPE) lumber manufactured using 95% recycled plastic
- UV protectant and color infused into the lumber; no painting or waterproofing needed
- BPA free and Amish made in the USA
- Chrome-plated stainless steel fasteners and aluminum support pieces are corrosion resistant
- Assembly Required