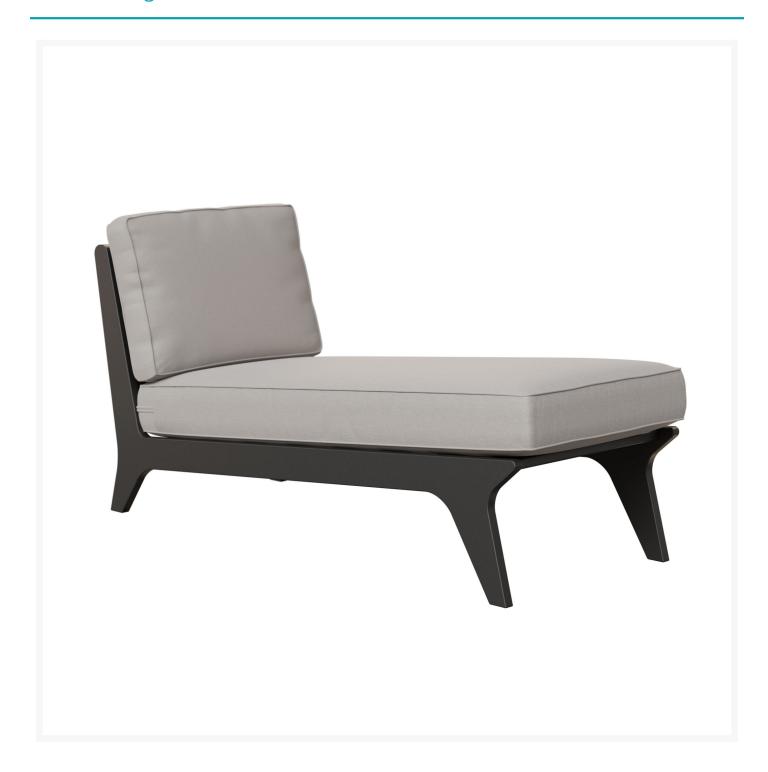

## **Short Description**

Hartley Chaise Lounge HACL3029 by Berlin Gardens

## Description

The Hartley Chaise Lounge HACL3029 by Berlin Gardens makes an excellent pick for low-maintenance patio seating. Hartley's modern frame design, clean lines and East Coast charm give it a unique visual appeal, while sturdy, all-weather construction ensures lasting performance across the seasons. Whether you're looking for a refreshing pop of color, relaxing earth tones or minimalist basics for your next patio upgrade, this outdoor furniture collection is sure to impress at your next gathering. Constructed with PolyTuf™ Lumber, one of the highest grades of poly lumber on the market, this piece is guaranteed to last. Its durable aluminum support pieces, all-weather cushions and fade-resistant fabric are also made to endure in any outdoor setting, rain or shine. This item comes with self welt, which you can read more about below!

#### **Dimensions**

• 30" W X 60" D X 28.75" H (56 lbs.)