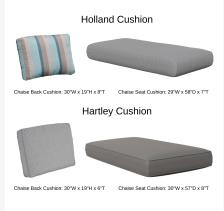

#### **Features**

- PolyTuf™ Lumber is dense, durable and virtually maintenance free
- Unlike natural wood, poly lumber won't crack, fade or rot over time
- Built to withstand a range of climates, including hot sun, snowy winters, and strong coastal winds
- High Density Polyethylene (HDPE) lumber manufactured using 95% recycled plastic
- UV protectant and color infused into the lumber; no painting or waterproofing needed
- BPA free and Amish made in the USA
- Cushions are made with quick-drying Polyurethane foam and wrapped in Dacron, which wicks away moisture
- Cushions are made with Sunbrella fabric, which has a 5 year fade warranty and is easy to clean
- Chrome-plated stainless steel fasteners and aluminum support pieces are corrosion resistant
- Assembly Required