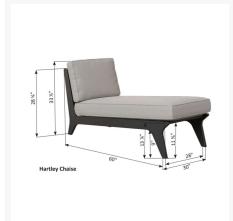

Patio Productions San Diego 2161 Hancock St

San Diego, CA 92110

Phone: 1-888-947-4449

## **Product Images**















## **Short Description**

Hartley Chaise Lounge HACL3029 by Berlin Gardens

## Description

The Hartley Chaise Lounge HACL3029 by Berlin Gardens makes an excellent pick for low-maintenance patio seating. Hartley's modern frame design, clean lines and East Coast charm give it a unique visual appeal, while sturdy, all-weather construction ensures lasting performance across the seasons. Whether you're looking for a refreshing pop of color, relaxing earth tones or minimalist basics for your next patio upgrade, this outdoor furniture collection is sure to impress at your next gathering. Constructed with PolyTuf™ Lumber, one of the highest grades of poly lumber on the market, this piece is guaranteed to last. Its durable aluminum support pieces, all-weather cushions and fade-resistant fabric a