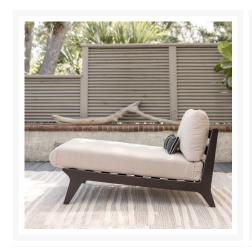

## **Short Description**

Hartley Chaise Lounge HACL3029 by Berlin Gardens

## Description

The Hartley Chaise Lounge HACL3029 by Berlin Gardens makes an excellent pick for low-maintenance patio seating. Hartley's modern frame design, clean lines and East Coast charm give it a unique visual appeal, while sturdy, all-weather construction ensures lasting performance across the seasons. Whether you're looking for a refreshing pop of color, relaxing earth tones or minimalist basics for your next patio upgrade, this outdoor furniture collection is sure to impress at your next gathering. Constructed with PolyTuf™ Lumber, one of the highest grades of poly lumber on the market, this piece is guaranteed to last. Its durable aluminum support pieces, all-weather cushions and fade-resistant fabric are also made to endure in any outdoor setting, rain or shine. This item comes with self welt, which you can read more about below!