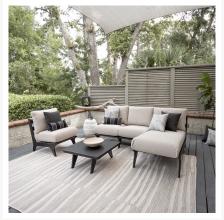

## Description

The Hartley Chaise Lounge HACL3029 by Berlin Gardens makes an excellent pick for low-maintenance patio seating. Hartley's modern frame design, clean lines and East Coast charm give it a unique visual appeal, while sturdy, all-weather construction ensures lasting performance across the seasons. Whether you're looking for a refreshing pop of color, relaxing earth tones or minimalist basics for your next patio upgrade, this outdoor furniture collection is sure to impress at your next gathering. Constructed with PolyTuf™ Lumber, one of the highest grades of poly lumber on the market, this piece is guaranteed to last. Its durable aluminum support pieces, all-weather cushions and fade-resistant fabric are also made to endure in any outdoor setting, rain or shine. This item comes with self welt, which you can read more about below!