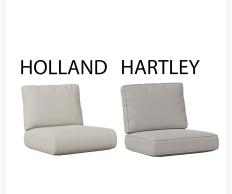

## **Short Description**

Hartley Sofa HAS7429 by Berlin Gardens

## Description

The Hartley Sofa HAS7429 by Berlin Gardens makes an excellent pick for low-maintenance patio seating. Hartley's modern frame design, clean lines and East Coast charm give it a unique visual appeal, while sturdy, all-weather construction ensures lasting performance across the seasons. Whether you're looking for a refreshing pop of color, relaxing earth tones or minimalist basics for your next patio upgrade, this outdoor furniture collection is sure to impress at your next gathering. Constructed with PolyTuf™ Lumber, one of the highest grades of poly lumber on the market, this piece is guaranteed to last. Its durable aluminum support pieces, all-weather cushions and fade-resistant fabric are also made to endure in any outdoor setting, rain or shine. This item comes with self welt, which you can read more about below!