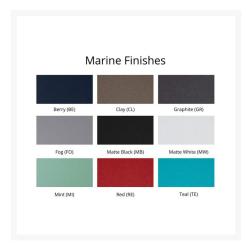

### Additional Information

| SKU                  | HAS7429                                                      |
|----------------------|--------------------------------------------------------------|
| Brand                | Berlin Gardens                                               |
| Ships Out Estimate   | 2 - 3 Weeks                                                  |
| Residential Warranty | Poly Lumber: 20 Years<br>Cushions: 1 Year<br>Fabric: 5 Years |
| Fabric               | Performance Fabric Choices                                   |