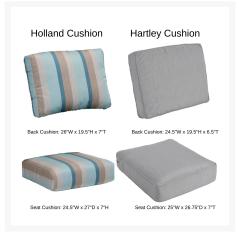

#### **Features**

- PolyTuf™ Lumber is dense, durable and virtually maintenance free
- Unlike natural wood, poly lumber won't crack, fade or rot over time
- Built to withstand a range of climates, including hot sun, snowy winters, and strong coastal winds
- High Density Polyethylene (HDPE) lumber manufactured using 95% recycled plastic
- UV protectant and color infused into the lumber; no painting or waterproofing needed
- BPA free and Amish made in the USA
- Cushions are made with quick-drying Polyurethane foam and wrapped in Dacron, which wicks away moisture
- Cushions are made with Sunbrella fabric, which has a 5 year fade warranty and is easy to clean
- Chrome-plated stainless steel fasteners and aluminum support pieces are corrosion resistant
- Assembly Required