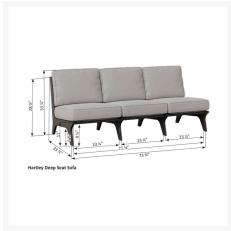

**Patio Productions San Diego** 

2161 Hancock St

San Diego, CA 92110

Phone: 1-888-947-4449

## **Product Images**











## **Short Description**

Hartley Sofa HAS7429 by Berlin Gardens

## Description

The Hartley Sofa HAS7429 by Berlin Gardens makes an excellent pick for low-maintenance patio seating. Hartley's modern frame design, clean lines and East Coast charm give it a unique visual appeal, while sturdy, all-weather construction ensures lasting performance across the seasons. Whether you're looking for a refreshing pop of color, relaxing earth tones or minimalist basics for your next patio upgrade, this outdoor furniture collection is sure to impress at your next gathering. Constructed with PolyTuf™ Lumber, one of the highest grades of poly lumber on the market, this piece is guaranteed to last. Its durable aluminum support pieces, all-weather cushions and fade-resistant fabric are also made to endu