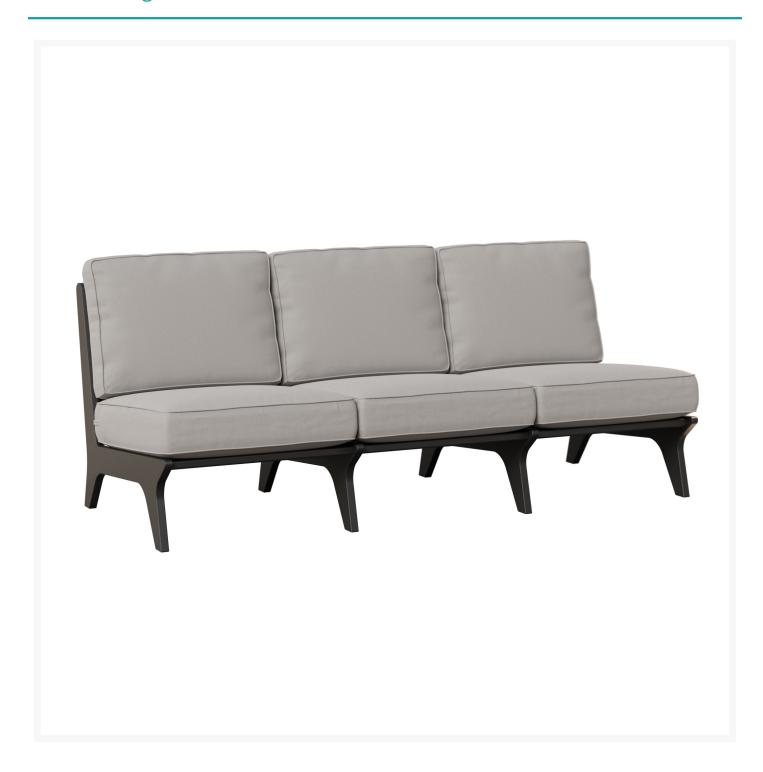

## **Short Description**

Hartley Sofa HAS7429 by Berlin Gardens

## Description

The Hartley Sofa HAS7429 by Berlin Gardens makes an excellent pick for low-maintenance patio seating. Hartley's modern frame design, clean lines and East Coast charm give it a unique visual appeal, while sturdy, all-weather construction ensures lasting performance across the seasons. Whether you're looking for a refreshing pop of color, relaxing earth tones or minimalist basics for your next patio upgrade, this outdoor furniture collection is sure to impress at your next gathering. Constructed with PolyTuf™ Lumber, one of the highest grades of poly lumber on the market, this piece is guaranteed to last. Its durable aluminum support pieces, all-weather cushions and fade-resistant fabric are also made to endure in any outdoor setting, rain or shine. This item comes with self welt, which you can read more about below!

#### **Dimensions**

• 73.75" W X 33.25" D X 28.7" H (80 lbs.)