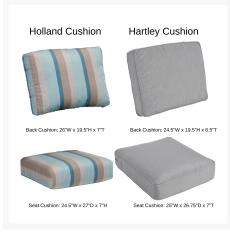

#### **Features**

- PolyTuf™ Lumber is dense, durable and virtually maintenance free
- Unlike natural wood, poly lumber won't crack, fade or rot over time
- Built to withstand a range of climates, including hot sun, snowy winters, and strong coastal winds
- High Density Polyethylene (HDPE) lumber manufactured using 95% recycled plastic
- UV protectant and color infused into the lumber; no painting or waterproofing needed
- BPA free and Amish made in the USA
- Cushions are made with quick-drying Polyurethane foam and wrapped in Dacron, which wicks away moisture
- Cushions are made with Sunbrella fabric, which has a 5 year fade warranty and is easy to clean
- Chrome-plated stainless steel fasteners and aluminum support pieces are corrosion resistant
- Assembly Required