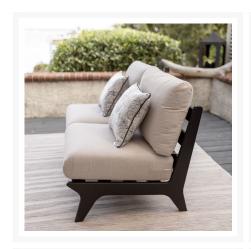

## **Short Description**

Hartley Loveseat HALS4929 by Berlin Gardens

## Description

The Hartley Loveseat HALS4929 by Berlin Gardens makes an excellent pick for low-maintenance patio seating. Hartley's modern frame design, clean lines and East Coast charm give it a unique visual appeal, while sturdy, all-weather construction ensures lasting performance across the seasons. Whether you're looking for a refreshing pop of color, relaxing earth tones or minimalist basics for your next patio upgrade, this outdoor furniture collection is sure to impress at your next gathering. Constructed with PolyTuf™ Lumber, one of the highest grades of poly lumber on the market, this piece is guaranteed to last. Its durable aluminum support pieces, all-weather cushions and fade-resistant fabric are also made to endure in any outdoor setting, rain or shine. This item comes with self welt, which you can read more about below!