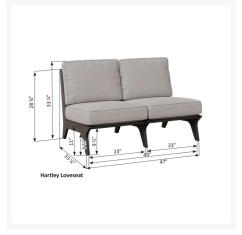

San Diego, CA 92110

Phone: 1-888-947-4449

## **Product Images**

PATIO













## **Short Description**

Hartley Loveseat HALS4929 by Berlin Gardens

## Description

The Hartley Loveseat HALS4929 by Berlin Gardens makes an excellent pick for low-maintenance patio seating. Hartley's modern frame design, clean lines and East Coast charm give it a unique visual appeal, while sturdy, all-weather construction ensures lasting performance across the seasons. Whether you're looking for a refreshing pop of color, relaxing earth tones or minimalist basics for your next patio upgrade, this outdoor furniture collection is sure to impress at your next gathering. Constructed with PolyTuf™ Lumber, one of the highest grades of poly lumber on the market, this piece is guaranteed to last. Its durable aluminum support pieces, all-weather cushions and fade-resistant fabric are also ma