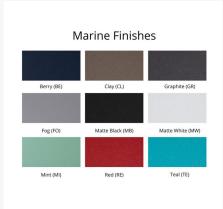

#### **Features**

- PolyTuf™ Lumber is dense, durable and virtually maintenance free
- Unlike natural wood, poly lumber won't crack, fade or rot over time
- Built to withstand a range of climates, including hot sun, snowy winters, and strong coastal winds
- High Density Polyethylene (HDPE) lumber manufactured using 95% recycled plastic
- UV protectant and color infused into the lumber; no painting or waterproofing needed
- BPA free and Amish made in the USA
- Cushions are made with quick-drying Polyurethane foam and wrapped in Dacron, which wicks away moisture
- Cushions are made with Sunbrella fabric, which has a 5 year fade warranty and is easy to clean
- Chrome-plated stainless steel fasteners and aluminum support pieces are corrosion resistant
- Assembly Required

### Additional Information

| SKU                  | HALS4929                                                     |
|----------------------|--------------------------------------------------------------|
| Brand                | Berlin Gardens                                               |
| Ships Out Estimate   | 2 - 3 Weeks                                                  |
| Residential Warranty | Poly Lumber: 20 Years<br>Cushions: 1 Year<br>Fabric: 5 Years |
| Fahric               | Performance Fabric Choices                                   |