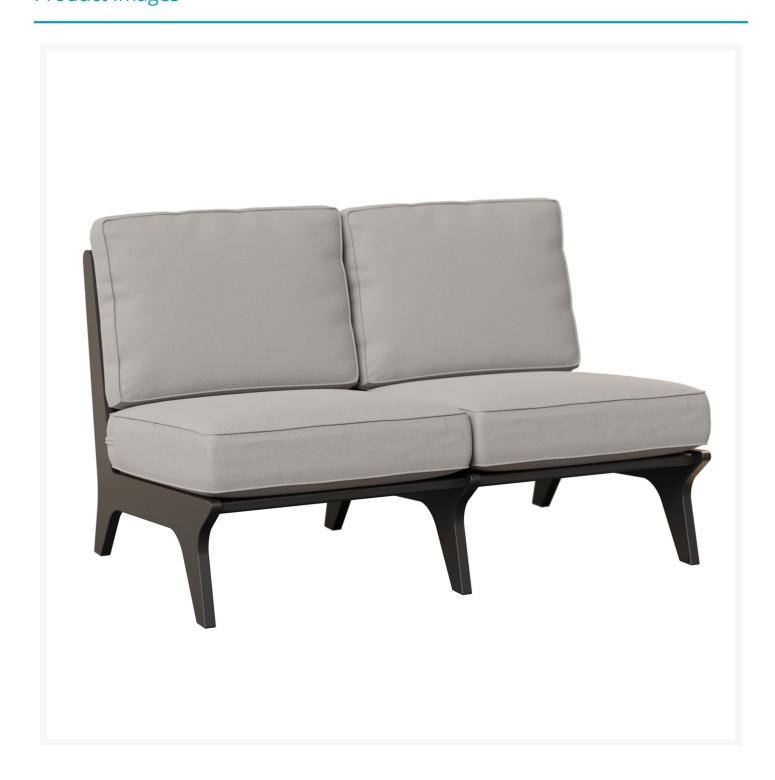

## **Short Description**

Hartley Loveseat HALS4929 by Berlin Gardens

## Description

The Hartley Loveseat HALS4929 by Berlin Gardens makes an excellent pick for low-maintenance patio seating. Hartley's modern frame design, clean lines and East Coast charm give it a unique visual appeal, while sturdy, all-weather construction ensures lasting performance across the seasons. Whether you're looking for a refreshing pop of color, relaxing earth tones or minimalist basics for your next patio upgrade, this outdoor furniture collection is sure to impress at your next gathering. Constructed with PolyTuf™ Lumber, one of the highest grades of poly lumber on the market, this piece is guaranteed to last. Its durable aluminum support pieces, all-weather cushions and fade-resistant fabric are also made to endure in any outdoor setting, rain or shine. This item comes with self welt, which you can read more about below!

#### **Dimensions**

• 49" W X 33.25" D X 28.75" H (56 lbs.)