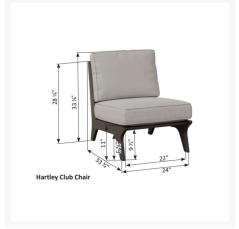

## **Short Description**

Hartley Club Chair HACC2429 by Berlin Gardens

#### **Dimensions**

• 24" W X 33.25" D X 28.7" H (30 lbs.)