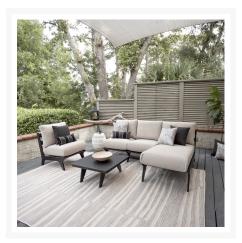

## **Short Description**

Hartley Club Chair HACC2429 by Berlin Gardens

## Description

The Hartley Club Chair HACC2429 by Berlin Gardens makes an excellent pick for low-maintenance patio seating. Hartley's modern frame design, clean lines and East Coast charm give it a unique visual appeal, while sturdy, all-weather construction ensures lasting performance across the seasons. Whether you're looking for