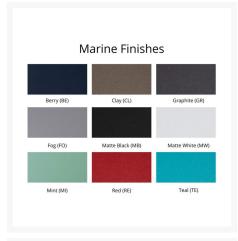

### **Additional Information**

| SKU                  | HACC2429                                                     |
|----------------------|--------------------------------------------------------------|
| Brand                | Berlin Gardens                                               |
| Ships Out Estimate   | 2 - 3 Weeks                                                  |
| Residential Warranty | Poly Lumber: 20 Years<br>Cushions: 1 Year<br>Fabric: 5 Years |
| Fabric               | Performance Fabric Choices                                   |