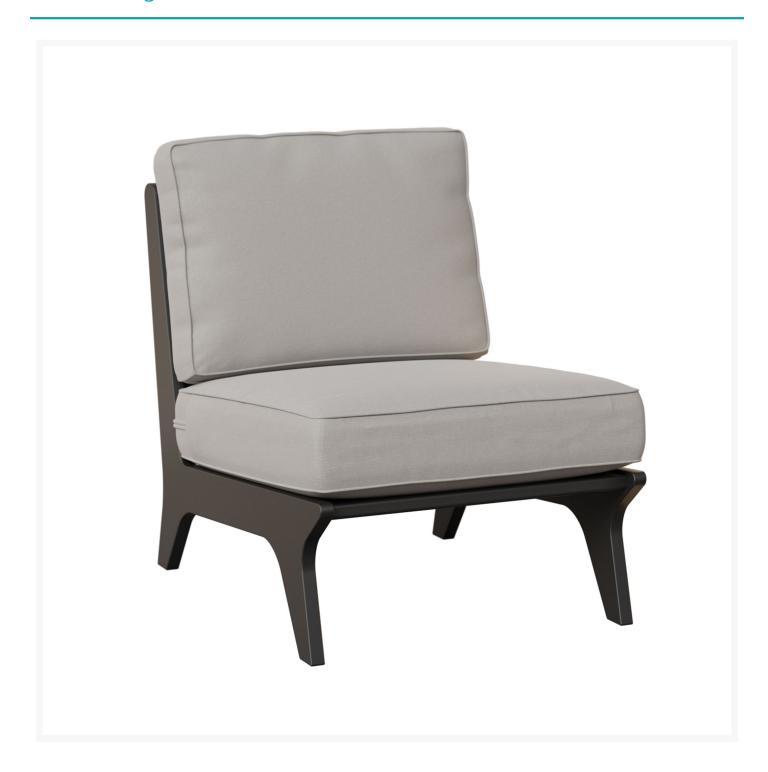

## **Short Description**

Hartley Club Chair HACC2429 by Berlin Gardens

## Description

The Hartley Club Chair HACC2429 by Berlin Gardens makes an excellent pick for low-maintenance patio seating. Hartley's modern frame design, clean lines and East Coast charm give it a unique visual appeal, while sturdy, all-weather construction ensures lasting performance across the seasons. Whether you're looking for

#### **Dimensions**

• 24" W X 33.25" D X 28.7" H (30 lbs.)