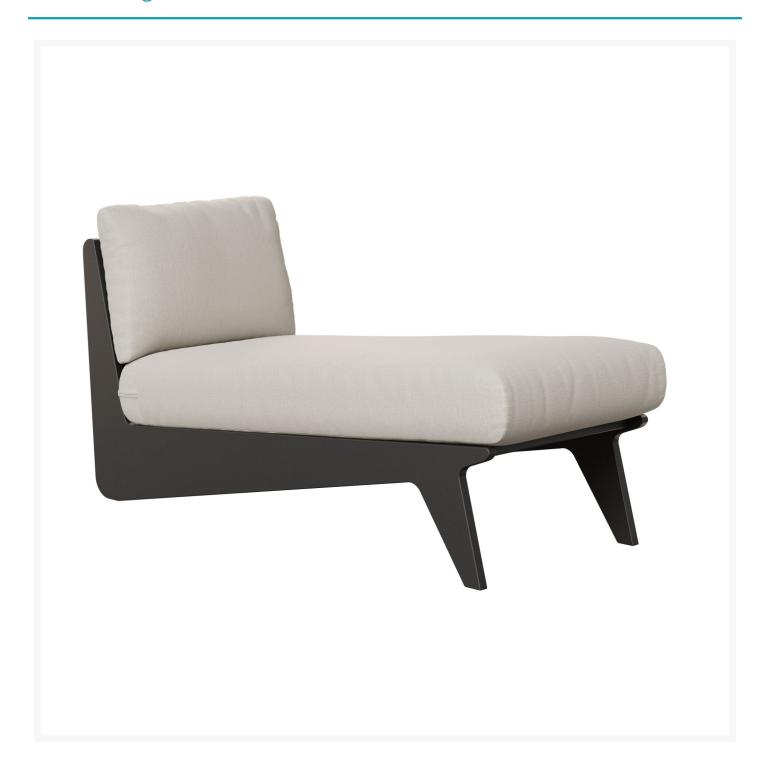

### **Short Description**

Holland Chaise Lounge HOCL3029 by Berlin Gardens

## Description

The Holland Chaise Lounge HOCL3029 by Berlin Gardens is part of a high-quality, modern outdoor furniture line known for its eco-friendliness and durability. It features PolyTuf™ Lumber, a dense, low-maintenance material made from 95% recycled plastic, produced in the USA by Amish craftsmen. The collection's cushions

#### **Dimensions**

• 30" W X 59.75" D X 28.75" H (67 lbs.)

#### **Features**

- PolyTuf™ Lumber is dense, durable and virtually maintenance free
- Unlike natural wood, poly lumber won't crack, fade or rot over time
- Built to withstand a range of climates, including hot sun, snowy winters, and strong coastal winds
- High Density Polyethylene (HDPE) lumber manufactured using 95% recycled plastic
- UV protectant and color infused into the lumber; no painting or waterproofing needed
- BPA free and Amish made in the USA
- Cushions are made with quick-drying Polyurethane foam and wrapped in Dacron, which wicks away moisture
- Cushions are made with Sunbrella fabric, which has a 5 year fade warranty and is easy to clean
- Chrome-plated stainless steel fasteners and aluminum support pieces are corrosion resistant
- Assembly Required