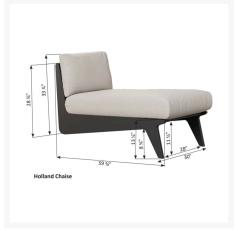

### **Short Description**

Holland Chaise Lounge HOCL3029 by Berlin Gardens

#### **Dimensions**

• 30" W X 59.75" D X 28.75" H (67 lbs.)