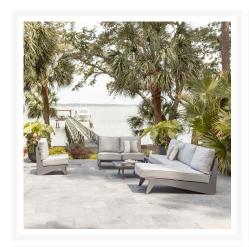

### Description

The Holland Sofa HOS7429 by Berlin Gardens is part of a high-quality, modern outdoor furniture line known for its eco-friendliness and durability. It features PolyTuf™ Lumber, a dense, low-maintenance material made from 95% recycled plastic, produced in the USA by Amish craftsmen. The collection's cushions are designed for comfort and moisture-wicking, with quick-drying Polyurethane foam and Dacron wrapping. This collection combines sleek design, sustainability, and exceptional craftsmanship for a top-tier outdoor furniture choice.

#### **Features**

- PolyTuf™ Lumber is dense, durable and virtually maintenance free
- Unlike natural wood, poly lumber won't crack, fade or rot over time

- Built to withstand a range of climates, including hot sun, snowy winters, and strong coastal winds
- High Density Polyethylene (HDPE) lumber manufactured using 95% recycled plastic
- UV protectant and color infused into the lumber; no painting or waterproofing needed
- BPA free and Amish made in the USA
- Cushions are made with quick-drying Polyurethane foam and wrapped in Dacron, which wicks away moisture
- Cushions are made with Sunbrella fabric, which has a 5 year fade warranty and is easy to clean
- Chrome-plated stainless steel fasteners and aluminum support pieces are corrosion resistant
- Assembly Required