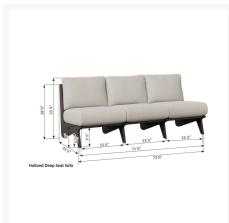

**Patio Productions San Diego** 

2161 Hancock St

San Diego, CA 92110

Phone: 1-888-947-4449

## **Product Images**















## **Short Description**

Holland Sofa HOS7429 by Berlin Gardens

### Description

The Holland Sofa HOS7429 by Berlin Gardens is part of a high-quality, modern outdoor furniture line known for its eco-friendliness and durability. It features PolyTuf™ Lumber, a dense, low-maintenance material made from 95% recycled plastic, produced in the USA by Amish craftsmen. The collection's cushions are designed for comfort and moisture-wicking, with quick-drying Polyurethane foam and Dacron wrapping. This collection combines sleek design, sustainability, and exceptional craftsmanship for a top-tier outdoor furniture choice.

#### Includes

• One (1) Holland Sofa HOS7429

#### **Dimensions**

• 73.75" W X 33.25" D X 28.7" H (101 lbs.)

#### **Features**

- PolyTuf™ Lumber is dense, durable and virtu