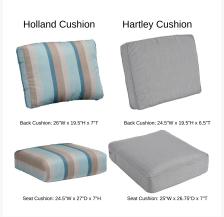

**Patio Productions San Diego** 

2161 Hancock St

San Diego, CA 92110

Phone: 1-888-947-4449

## **Product Images**















## **Short Description**

Holland Sofa HOS7429 by Berlin Gardens

### Description

The Holland Sofa HOS7429 by Berlin Gardens is part of a high-quality, modern outdoor furniture line known for its eco-friendliness and durability. It features PolyTuf™ Lumber, a dense, low-maintenance material made from 95% recycled plastic, produced in the USA by Amish craftsmen. The collection's cushions are designed for comfort and moisture-wicking, with quick-drying Polyurethane foam and Dacron wrapping. This collection combines sleek design, sustainability, and exceptional craftsmanship for a top-tier outdoor furniture choice.

#### Includes

• One (1) Holland Sofa HOS7429

#### **Dimensions**

• 73.75" W X 33.25" D X 28.7" H (101 lbs.)

#### **Features**

- PolyTuf™ Lumber is dense, durable and vir