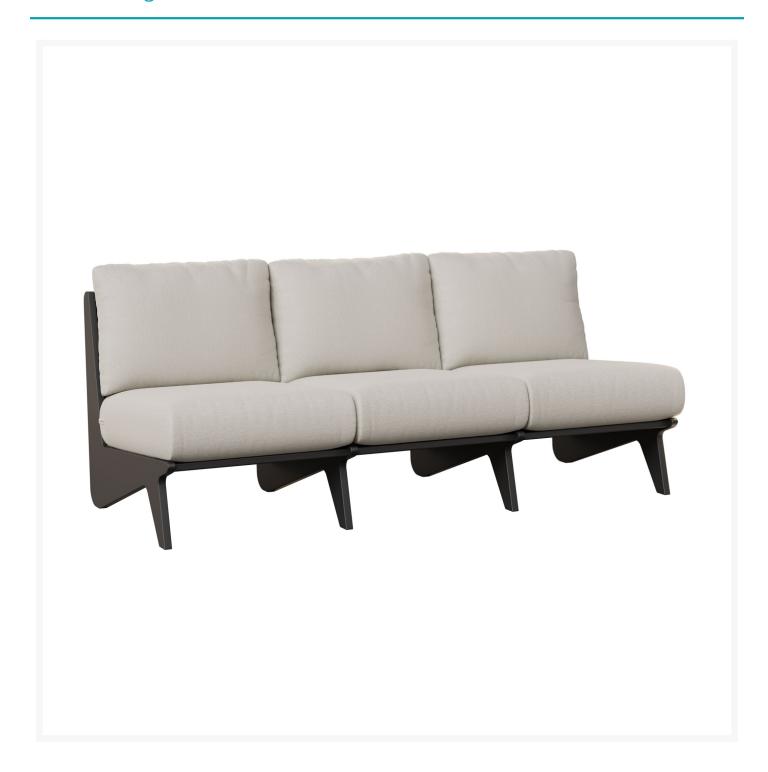

## **Short Description**

Holland Sofa HOS7429 by Berlin Gardens

### Description

The Holland Sofa HOS7429 by Berlin Gardens is part of a high-quality, modern outdoor furniture line known for its eco-friendliness and durability. It features PolyTuf™ Lumber, a dense, low-maintenance material made from 95% recycled plastic, produced in the USA by Amish craftsmen. The collection's cushions are designed for comfort and moisture-wicking, with quick-drying Polyurethane foam and Dacron wrapping. This collection combines sleek design, sustainability, and exceptional craftsmanship for a top-tier outdoor furniture choice.

#### **Dimensions**

• 73.75" W X 33.25" D X 28.7" H (101 lbs.)

#### **Features**

- PolyTuf™ Lumber is dense, durable and virtually maintenance free
- Unlike natural wood, poly lumber won't crack, fade or rot over time

- Built to withstand a range of climates, including hot sun, snowy winters, and strong coastal winds
- High Density Polyethylene (HDPE) lumber manufactured using 95% recycled plastic
- UV protectant and color infused into the lumber; no painting or waterproofing needed
- BPA free and Amish made in the USA
- Cushions are made with quick-drying Polyurethane foam and wrapped in Dacron, which wicks away moisture
- Cushions are made with Sunbrella fabric, which has a 5 year fade warranty and is easy to clean
- Chrome-plated stainless steel fasteners and aluminum support pieces are corrosion resistant
- Assembly Required