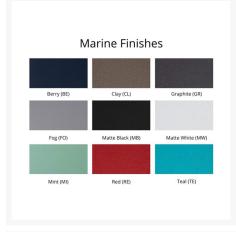

#### Additional Information

| SKU                  | HOLS4929                                                     |
|----------------------|--------------------------------------------------------------|
| Brand                | Berlin Gardens                                               |
| Ships Out Estimate   | 2 - 3 Weeks                                                  |
| Residential Warranty | Poly Lumber: 20 Years<br>Cushions: 1 Year<br>Fabric: 5 Years |
| Fabric               | Performance Fabric Choices                                   |