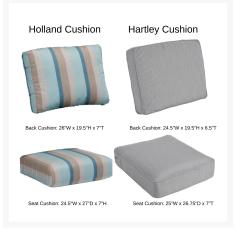

are designed for comfort and moisture-wicking, with quick-drying Polyurethane foam and Dacron wrapping. This collection combines sleek design, sustainability, and exceptional craftsmanship for a top-tier outdoor furniture choice.

#### **Features**

- PolyTuf™ Lumber is dense, durable and virtually maintenance free
- Unlike natural wood, poly lumber won't crack, fade or rot over time
- Built to withstand a range of climates, including hot sun, snowy winters, and strong coastal winds
- High Density Polyethylene (HDPE) lumber manufactured using 95% recycled plastic
- UV protectant and color infused into the lumber; no painting or waterproofing needed
- BPA free and Amish made in the USA
- Cushions are made with quick-drying Polyurethane foam and wrapped in Dacron, which wicks away moisture
- Cushions are made with Sunbrella fabric, which has a 5 year fade warranty and is easy to clean
- Chrome-plated stainless steel fasteners and aluminum support pieces are corrosion resistant
- Assembly Required