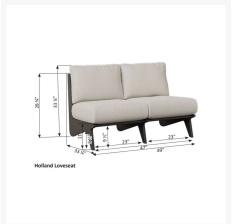

San Diego, CA 92110

Phone: 1-888-947-4449



## **Product Images**

















### **Short Description**

Holland Loveseat HOLS4929 by Berlin Gardens

## Description

The Holland Loveseat HOLS4929 by Berlin Gardens is part of a high-quality, modern outdoor furniture line known for its eco-friendliness and durability. It features PolyTuf™ Lumber, a dense, low-maintenance material made from 95% recycled plastic, produced in the USA by Amish craftsmen. The collection's cushions

are designed for comfort and moisture-wicking, with quick-drying Polyurethane foam and Dacron wrapping. This collection combines sleek design, sustainability, and exceptional craftsmanship for a top-tier outdoor furniture choice.

#### Includes

• One (1) Holland Loveseat HOLS4929

#### **Dimensions**

• 49" W X 33.25" D X 28.75" H (68 lbs.)

#### **Features**

- PolyTuf™ Lumber is dense, dura