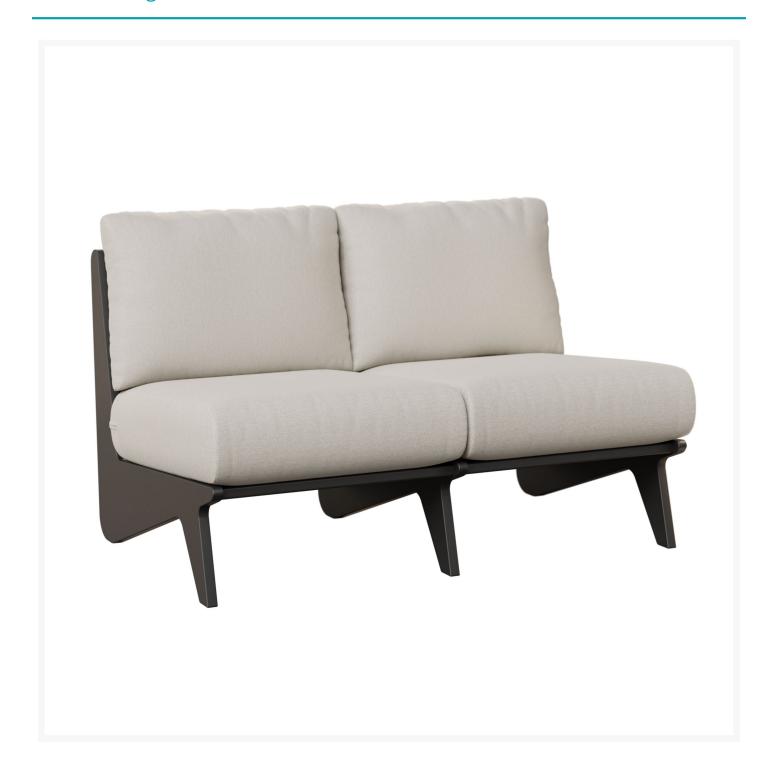

### **Short Description**

Holland Loveseat HOLS4929 by Berlin Gardens

## Description

The Holland Loveseat HOLS4929 by Berlin Gardens is part of a high-quality, modern outdoor furniture line known for its eco-friendliness and durability. It features PolyTuf™ Lumber, a dense, low-maintenance material made from 95% recycled plastic, produced in the USA by Amish craftsmen. The collection's cushions

#### **Dimensions**

• 49" W X 33.25" D X 28.75" H (68 lbs.)

#### **Features**

- PolyTuf™ Lumber is dense, durable and virtually maintenance free
- Unlike natural wood, poly lumber won't crack, fade or rot over time
- Built to withstand a range of climates, including hot sun, snowy winters, and strong coastal winds
- High Density Polyethylene (HDPE) lumber manufactured using 95% recycled plastic
- UV protectant and color infused into the lumber; no painting or waterproofing needed
- BPA free and Amish made in the USA
- Cushions are made with quick-drying Polyurethane foam and wrapped in Dacron, which wicks away moisture
- Cushions are made with Sunbrella fabric, which has a 5 year fade warranty and is easy to clean
- Chrome-plated stainless steel fasteners and aluminum support pieces are corrosion resistant
- Assembly Required