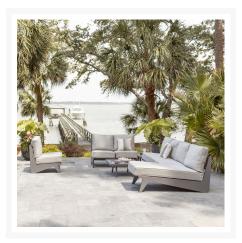

## Description

The Holland Loveseat HOLS4929 by Berlin Gardens is part of a high-quality, modern outdoor furniture line known for its eco-friendliness and durability. It features PolyTuf™ Lumber, a dense, low-maintenance material made from 95% recycled plastic, produced in the USA by Amish craftsmen. The collection's cushions

#### About the Manufacturer

Here at Berlin Gardens, we pride ourselves on creating outdoor furniture that is solidly built, beautifully designed and amazingly durable. Our team of Amish craftsmen combine old world skills and modern technology with their commitment to doing the job right to bring you only the most quality patio furniture. We hope our products help you take life outdoors!