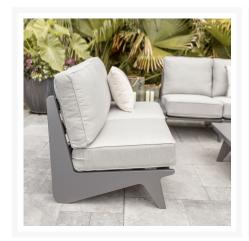

### **Short Description**

Holland Loveseat HOLS4929 by Berlin Gardens

## Description

The Holland Loveseat HOLS4929 by Berlin Gardens is part of a high-quality, modern outdoor furniture line known for its eco-friendliness and durability. It features PolyTuf™ Lumber, a dense, low-maintenance material made from 95% recycled plastic, produced in the USA by Amish craftsmen. The collection's cushions

#### **Features**

- PolyTuf™ Lumber is dense, durable and virtually maintenance free
- Unlike natural wood, poly lumber won't crack, fade or rot over time
- Built to withstand a range of climates, including hot sun, snowy winters, and strong coastal winds
- High Density Polyethylene (HDPE) lumber manufactured using 95% recycled plastic
- UV protectant and color infused into the lumber; no painting or waterproofing needed
- BPA free and Amish made in the USA
- Cushions are made with quick-drying Polyurethane foam and wrapped in Dacron, which wicks away moisture
- Cushions are made with Sunbrella fabric, which has a 5 year fade warranty and is easy to clean
- Chrome-plated stainless steel fasteners and aluminum support pieces are corrosion resistant
- Assembly Required