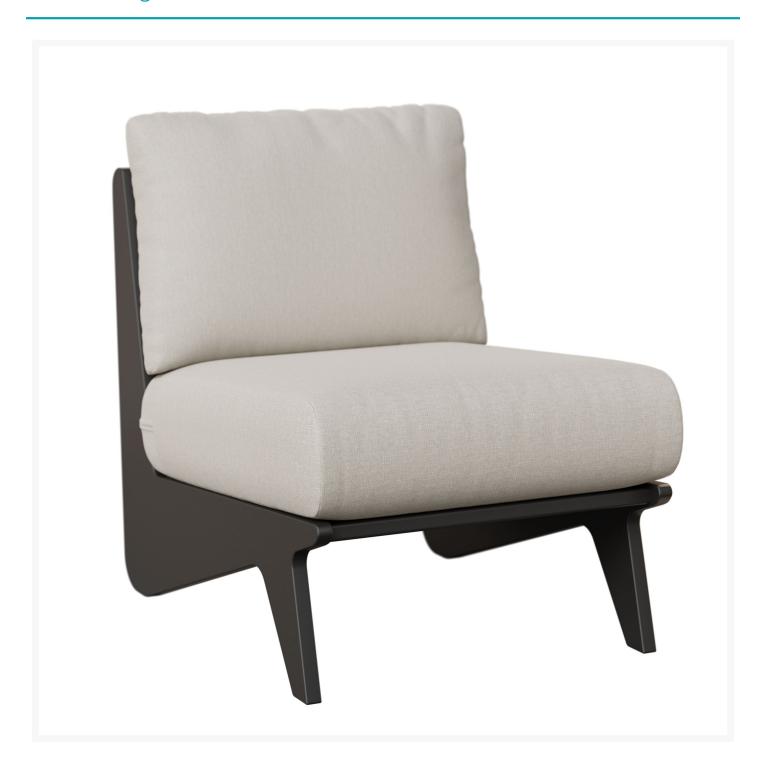

# **Short Description**

Holland Club Chair HOCC2429 by Berlin Gardens

## Description

The Holland Club Chair HOCC2429 by Berlin Gardens is part of a high-quality, modern outdoor furniture line known for its eco-friendliness and durability. It features PolyTuf™ Lumber, a dense, low-maintenance material made from 95% recycled plastic, produced in the USA by Amish craftsmen. The collection's cushions are designed for comfort and moisture-wicking, with quick-drying Polyurethane foam and Dacron wrapping. This collection combines sleek design, sustainability, and exceptional craftsmanship for a top-tier outdoor furniture choice.

### Dimensions

• 24" W x 33.25" D x 28.75" H (40 lbs.)