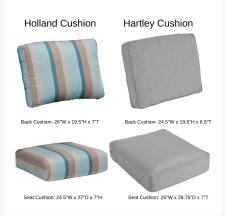

## **Features**

• PolyTuf™ Lumber is dense, durable and virtually maintenance free

- Unlike natural wood, poly lumber won't crack, fade or rot over time
- Built to withstand a range of climates, including hot sun, snowy winters, and strong coastal winds
- High Density Polyethylene (HDPE) lumber manufactured using 95% recycled plastic
- UV protectant and color infused into the lumber; no painting or waterproofing needed
- BPA free and Amish made in the USA
- Cushions are made with quick-drying Polyurethane foam and wrapped in Dacron, which wicks away moisture
- Cushions are made with Sunbrella fabric, which has a 5 year fade warranty and is easy to clean
- Chrome-plated stainless steel fasteners and aluminum support pieces are corrosion resistant
- Assembly Required