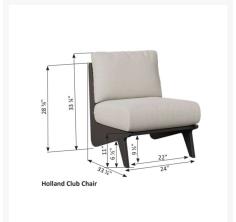

Patio Productions San Diego 2161 Hancock St

> San Diego, CA 92110 Phone: 1-888-947-4449

# **Product Images**















# **Short Description**

Holland Club Chair HOCC2429 by Berlin Gardens

## Description

The Holland Club Chair HOCC2429 by Berlin Gardens is part of a high-quality, modern outdoor furniture line known for its eco-friendliness and durability. It features PolyTuf™ Lumber, a dense, low-maintenance material made from 95% recycled plastic, produced in the USA by Amish craftsmen. The collection's cushions are designed for comfort and moisture-wicking, with quick-drying Polyurethane foam and Dacron wrapping. This collection combines sleek design, sustainability, and exceptional craftsmanship for a top-tier outdoor furniture choice.

#### Includes

• One (1) Holland Club Chair HOCC2429

### Dimensions

• 24" W x 33.25" D x 28.75" H (40 lbs.)

## **Features**

• PolyTuf™ Lumber is dense, durable