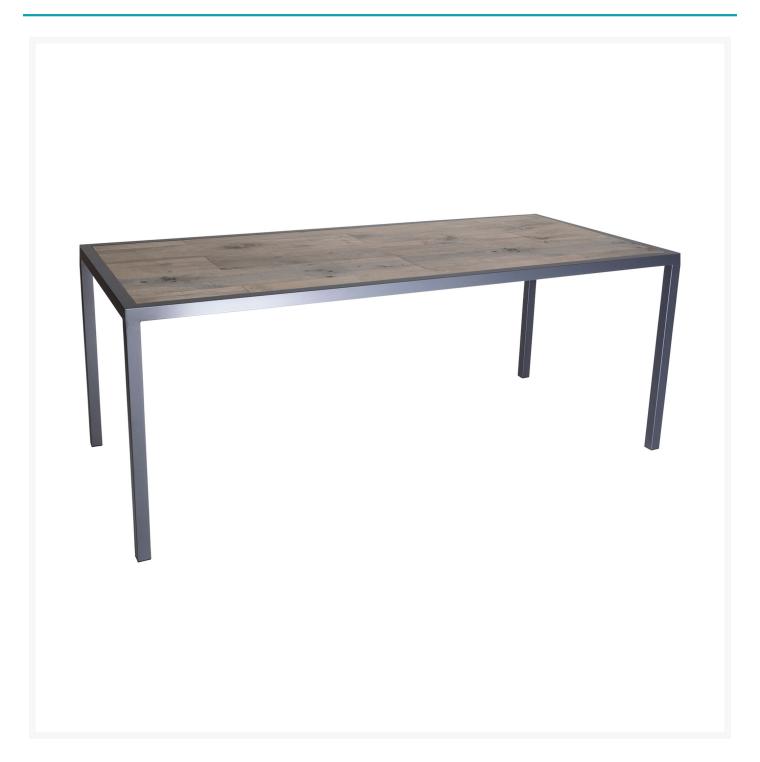

## Short Description

Fully Welded 75"x33" Rectangle Quadra Dining Table QD-3375DT by OW Lee

## Description

Elevate your outdoor dining experience with Fully Welded 75" x33" Rectangle Quadra Dining Table (QD-3375DT) by OW Lee, where form meets function in perfect harmony. Crafted with precision, its powdercoated aluminum frames boast a rare combination of lightweight construction, unwavering durability, and rust-proof resilience. These super-polyester powder-coated frames are treated to a multi-step finish for unparalleled outdoor protection. The table top is not just strong, but extra-strong, designed to withstand regular outdoor exposure with grace, promising years of enjoyment. Built-in feet glides ensure your furniture and deck remain free from unsightly scratches.

#### Dimensions

• 75" W x 33" D x 29" H

#### Features

- Powder-coated aluminum frames are lightweight, durable, and rust proof
- Super-polyester powder-coated aluminum frames are treated with a multi-step finish for maximum outdoor protection
- Table top is extra strong and suitable for regular outdoor exposure.
- Feet glides protect your furniture and deck from getting scratched
- Mix and match with other OW Lee seating to fit your style