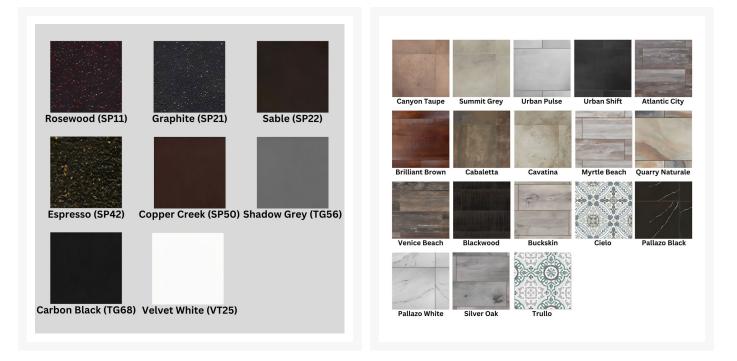

#### Features

- Powder-coated aluminum frames are lightweight, durable, and rust proof
- Super-polyester powder-coated aluminum frames are treated with a multi-step finish for maximum outdoor protection
- Table top is extra strong and suitable for regular outdoor exposure.
- Feet glides protect your furniture and deck from getting scratched
- Mix and match with other OW Lee seating to fit your style