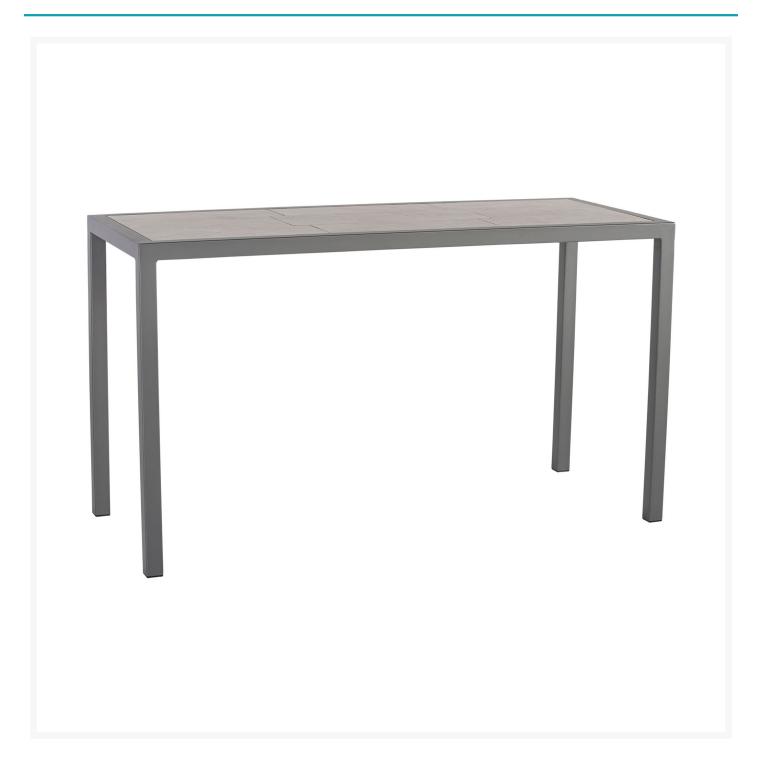

## Short Description

Fully Welded 56.5"x20.5" Rectangle Quadra Console / Dining Table QD-2157DT by OW Lee

## Description

Elevate your outdoor dining experience with Fully Welded 56.5" x20.5" Rectangle Quadra Console / Dining Table (QD-2157DT) by OW Lee, where form meets function in perfect harmony. Crafted with precision, its powder-coated aluminum frames boast a rare combination of lightweight construction, unwavering durability, and rust-proof resilience. These super-polyester powder-coated frames are treated to a multi-step finish for unparalleled outdoor protection. The table top is not just strong, but extra-strong, designed to withstand regular outdoor exposure with grace, promising years of enjoyment. Built-in feet glides ensure your furniture and deck remain free from unsightly scratches.

#### Dimensions

• 56.5" W x 20.5" D x 29" H

#### Features

- Powder-coated aluminum frames are lightweight, durable, and rust proof
- Super-polyester powder-coated aluminum frames are treated with a multi-step finish for maximum outdoor protection
- Table top is extra strong and suitable for regular outdoor exposure.
- Feet glides protect your furniture and deck from getting scratched
- Mix and match with other OW Lee seating to fit your style