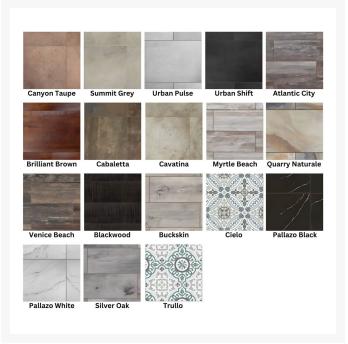

## Description

Elevate your outdoor dining experience with Fully Welded 52.5" x30.5" Rectangle Quadra Occasional Table (QD-3153OT) by OW Lee, where form meets function in perfect harmony. Crafted with precision, its powder-coated aluminum frames boast a rare combination of lightweight construction, unwavering durability, and rust-proof resilience. These super-polyester powder-coated frames are treated to a multi-step finish for unparalleled outdoor protection. The table top is not just strong, but extra-strong, designed to withstand regular outdoor exposure with grace, promising years of enjoyment. Built-in feet glides ensure your furniture and deck remain free from unsightly scratches.

#### **Features**

- Powder-coated aluminum frames are lightweight, durable, and rust proof
- Super-polyester powder-coated aluminum frames are treated with a multi-step finish for maximum outdoor protection
- Table top is extra strong and suitable for regular outdoor exposure.
- Feet glides protect your furniture and deck from getting scratched
- Mix and match with other OW Lee seating to fit your style