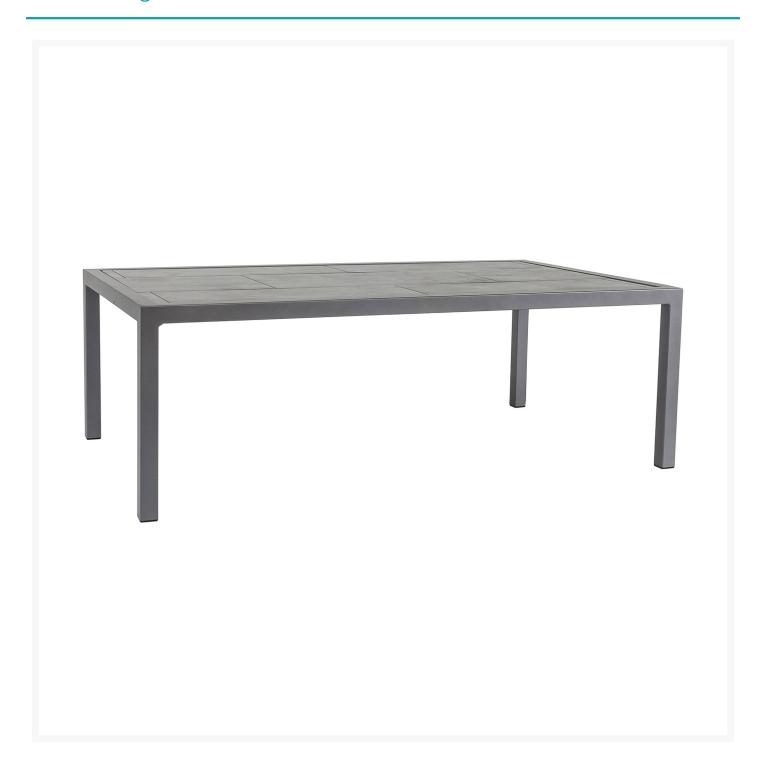

## **Short Description**

Fully Welded 52.5"x30.5" Rectangle Quadra Occasional Table QD-3153OT by OW Lee

## Description

Elevate your outdoor dining experience with Fully Welded 52.5" x30.5" Rectangle Quadra Occasional Table (QD-3153OT) by OW Lee, where form meets function in perfect harmony. Crafted with precision, its powder-coated aluminum frames boast a rare combination of lightweight construction, unwavering durability, and rust-proof resilience. These super-polyester powder-coated frames are treated to a multi-step finish for unparalleled outdoor protection. The table top is not just strong, but extra-strong, designed to withstand regular outdoor exposure with grace, promising years of enjoyment. Built-in feet glides ensure your furniture and deck remain free from unsightly scratches.

#### Dimensions

• 52.5" W x 30.5" D x 18" H

#### **Features**

- Powder-coated aluminum frames are lightweight, durable, and rust proof
- Super-polyester powder-coated aluminum frames are treated with a multi-step finish for maximum outdoor protection
- Table top is extra strong and suitable for regular outdoor exposure.
- Feet glides protect your furniture and deck from getting scratched
- Mix and match with other OW Lee seating to fit your style