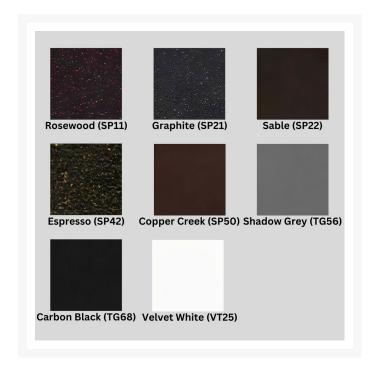

#### **Features**

- Powder-coated aluminum frames are lightweight, durable, and rust proof
- Super-polyester powder-coated aluminum frames are treated with a multi-step finish for maximum outdoor protection
- Table top is extra strong and suitable for regular outdoor exposure.
- Feet glides protect your furniture and deck from getting scratched
- Mix and match with other OW Lee seating to fit your style