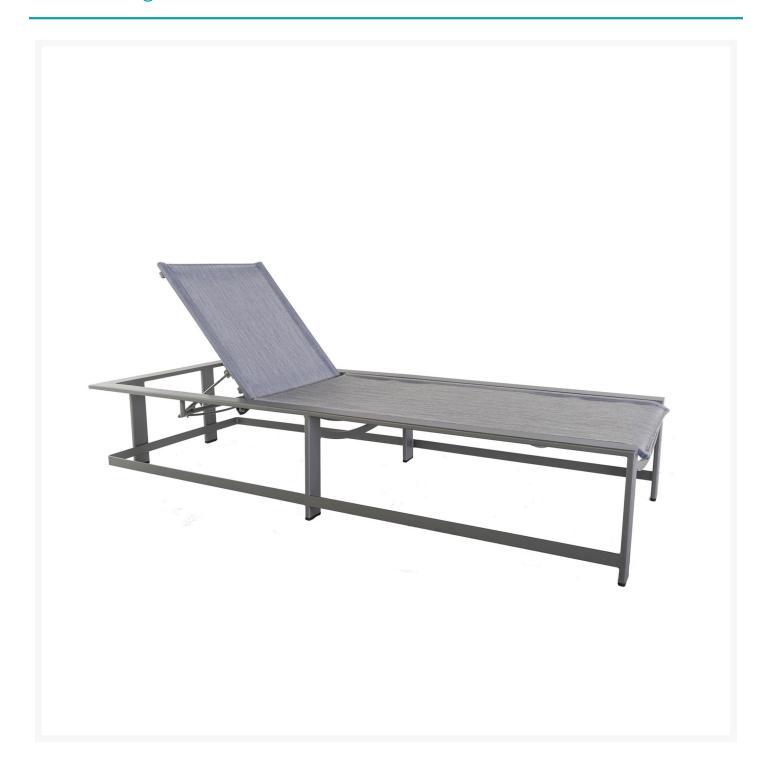

## **Short Description**

Studio Sling Chaise Lounge 77198-CH by OW Lee

#### Includes

• One (1) Studio Sling Chaise Lounge 77198-CH

#### **Dimensions**

- 32" W x 83.5" D x 38" H (68 lbs.)
- Seat Height: 15.25"

#### **Features**

- Powder-coated aluminum frames are lightweight, durable, and rust proof
- Super-polyester powder-coated aluminum frames are treated with a multi-step finish for maximum outdoor protection
- Sling fabric is durable, easy to maintain, and comfortable
- Available in Sunbrella sling fabric, which is distinctive, fade resistant and easy to clean
- Cushionless, foam-free construction provides comfort, style, and maintenance-free seating
- Feet glides protect your furniture and deck from getting scratched
- Adjustable seatback allows you to relax either in upright or reclining positions
- No Assembly Required