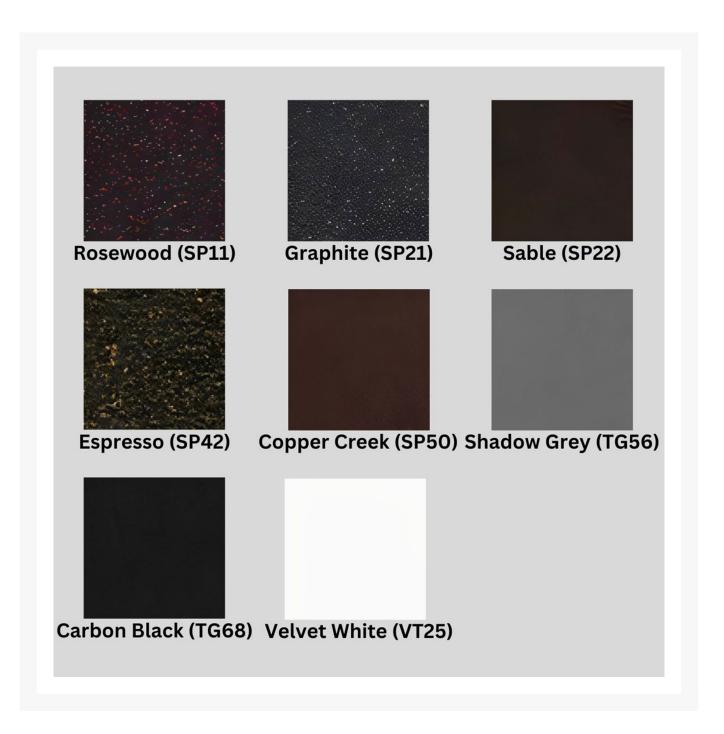

#### Warranty

OW Lee's warranty covers manufacturing defects; normal wear and tear is not included. With a little bit of care, your furniture will outlive the warranty for many years.

- Frame: OW Lee offers a 20-year limited structural warranty for residential use and a 5-year structural warranty for commercial use
- Finish: OW Lee offers a 5-year limited residential warranty (excluding Velvet White finish on wrought iron and steel frames) and a 3-year limited commercial warranty (excluding Velvet White finish on wrought iron and steel frames and Oxford White on iron finishes) against blistering, peeling or fading
- Sling: OW Lee offers a 5-year limited residential warranty and a 1-year commercial warranty on the craftsmanship and construction of the cushion, sling and padded sling seat, and Sutex material.