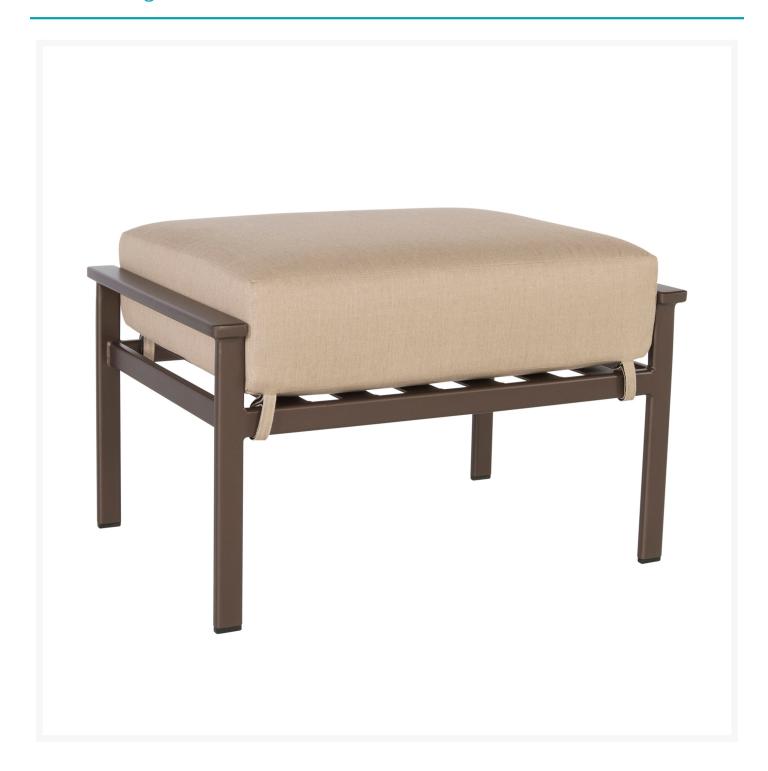

# **Short Description**

Marin Ottoman 37170-O by OW Lee

# Description

Embrace the tranquil beauty of coastal living with the Marin Ottoman (37170-O) by OW Lee. Inspired by the enchanting Marin County, nestled just north of San Francisco's iconic Golden Gate Bridge, the Marin Collection by OW Lee effortlessly captures the essence of nature and modern sophistication. Crafted with precision, its powder-coated aluminum frames are lightweight, rust-proof, and treated with a multi-step finish for ultimate outdoor durability. Sunbrella cushion fabric adds distinctive flair, fade resistance, and easy maintenance. Immerse yourself in the serene allure of the Marin Collection, where nature and modernity coalesce in perfect harmony.

## Includes

- One (1) Marin Ottoman 37170-O
- One (1) Ottoman Cushion 170

#### **Dimensions**

- 30" W x 21" D x 18" H (23 lbs.)
- Ottoman Cushion: 26" W x 20" D x 6" H

#### **Features**

- Powder-coated aluminum frames are lightweight, durable, and rust proof
- High efficiency transfer powder-coated aluminum frames are treated with a multi-step finish for maximum outdoor protection
- Cushions are resilient and provide maximum support and comfort
- Quick drying foam ensures moisture doesn't stay trapped in the cushion
- Available in Sunbrella fabric, which is distinctive, fade resistant and easy to clean
- Feet glides protect your furniture and deck from getting scratched
- No Assembly Required