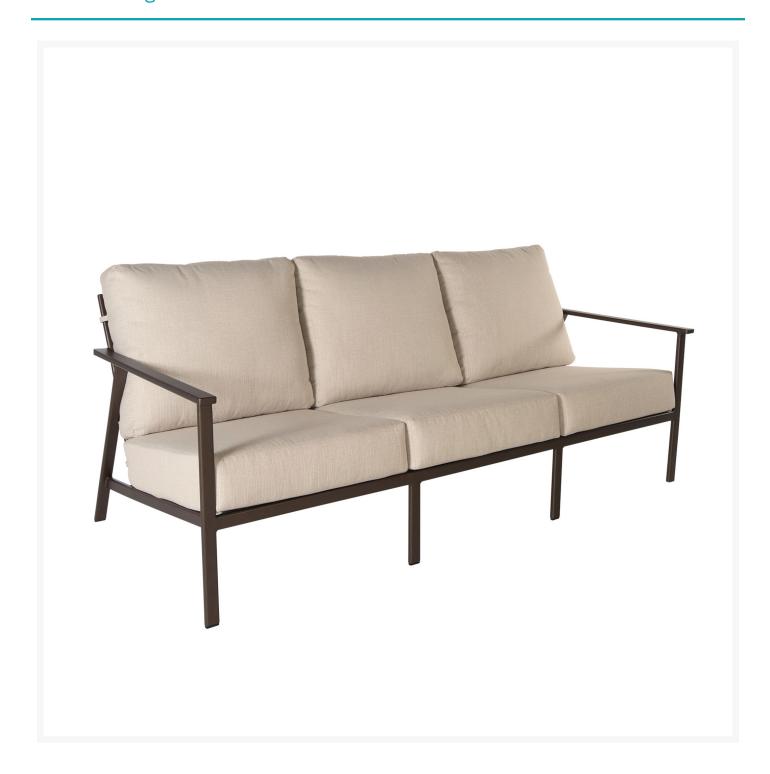

## **Short Description**

Marin Sofa 37165-3S by OW Lee

### Description

Embrace the tranquil beauty of coastal living with the Marin Sofa (37165-3S) by OW Lee. Inspired by the enchanting Marin County, nestled just north of San Francisco's iconic Golden Gate Bridge, the Marin Collection by OW Lee effortlessly captures the essence of nature and modern sophistication. Crafted with precision, its powder-coated aluminum frames are lightweight, rust-proof, and treated with a multi-step finish for ultimate outdoor durability. Sunbrella cushion fabric adds distinctive flair, fade resistance, and easy maintenance. Immerse yourself in the serene allure of the Marin Collection, where nature and modernity coalesce in perfect harmony.

#### Includes

- One (1) Marin Sofa 37165-3S
- Three (3) Sofa Cushions 165

#### **Dimensions**

- 81.25" W x 38.75" D x 32" H (100 lbs.)
- Seat Height: 18"Arm Height: 24"
- Sofa Seat Cushion: 25.5" W x 25.5" D x 6" H
  Sofa Back Cushion: 25.5" W x 6" D x 21" H

#### **Features**

• Powder-coated aluminum frames are lightweight, durable, and rust proof

- High efficiency transfer powder-coated aluminum frames are treated with a multi-step finish for maximum outdoor protection
- Pillow back cushion and PlushComfort seat cushion are resilient and provide maximum support and comfort
- Quick drying foam ensures moisture doesn't stay trapped in the cushion
- Available in Sunbrella fabric, which is distinctive, fade resistant and easy to clean
- Feet glides protect your furniture and deck from getting scratched
- No Assembly Required