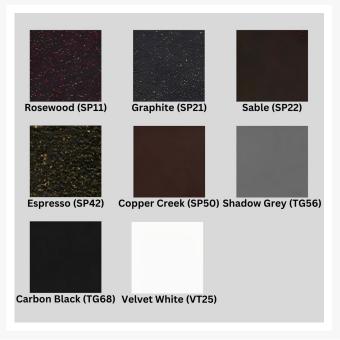

## **Additional Information**

| SKU                  | 37165-3S                                                          |
|----------------------|-------------------------------------------------------------------|
| Brand                | OW Lee                                                            |
| Ships Out Estimate   | 4 - 6 Weeks                                                       |
| Residential Warranty | Frame: 20 Years Finish: 5 Years Cushions: 5 Years Fabric: 5 Years |
| Fabric               | Performance Fabric Choices                                        |