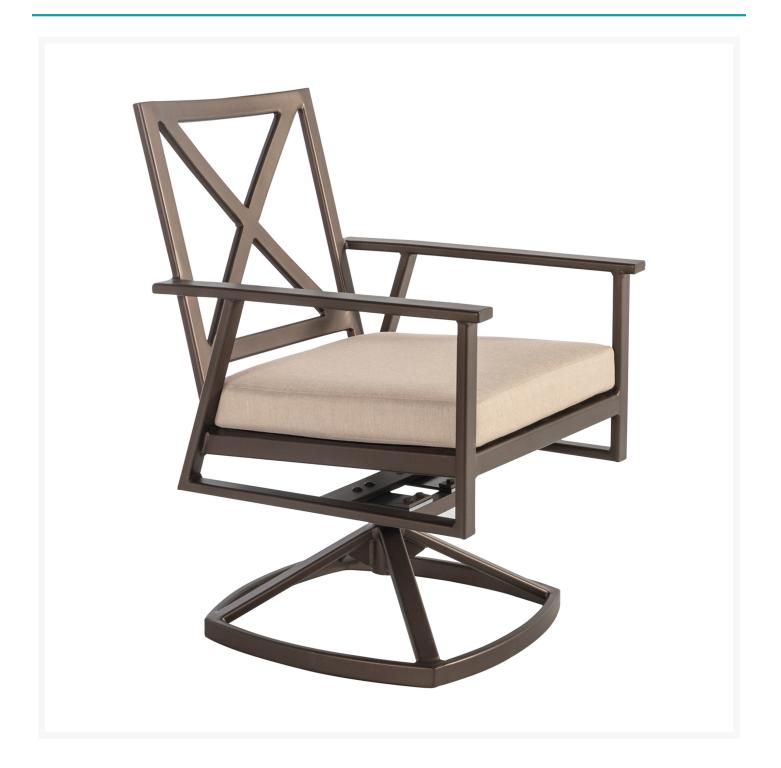

### Short Description

Marin Swivel Rocker Dining Arm Chair 3733-SR by OW Lee

### Description

Embrace the tranquil beauty of coastal living with the Marin Swivel Rocker Dining Arm Chair (3733-SR) by OW Lee. Inspired by the enchanting Marin County, nestled just north of San Francisco's iconic Golden Gate Bridge, the Marin Collection by OW Lee effortlessly captures the essence of nature and modern

sophistication. Crafted with precision, its powder-coated aluminum frames are lightweight, rust-proof, and treated with a multi-step finish for ultimate outdoor durability. Sunbrella cushion fabric adds distinctive flair, fade resistance, and easy maintenance. Immerse yourself in the serene allure of the Marin Collection, where nature and modernity coalesce in perfect harmony.

#### Dimensions

- 24" W x 26.75" D x 36.25" H (37 lbs.)
- Seat Height: 18.75"
- Arm Height: 25"
- Seat Cushion: 20" W x 19" D x 3.5" H
- Optional Back Cushion: 20.25" W x 1" D x 17.5" H

#### Features

- Powder-coated aluminum frames are lightweight, durable, and rust proof
- High efficiency transfer powder-coated aluminum frames are treated with a multi-step finish for maximum outdoor protection
- Cushions are resilient and provide maximum support and comfort
- Quick drying foam ensures moisture doesn't stay trapped in the cushion
- Available in Sunbrella fabric, which is distinctive, fade resistant and easy to clean
- Feet glides protect your furniture and deck from getting scratched
- No Assembly Required