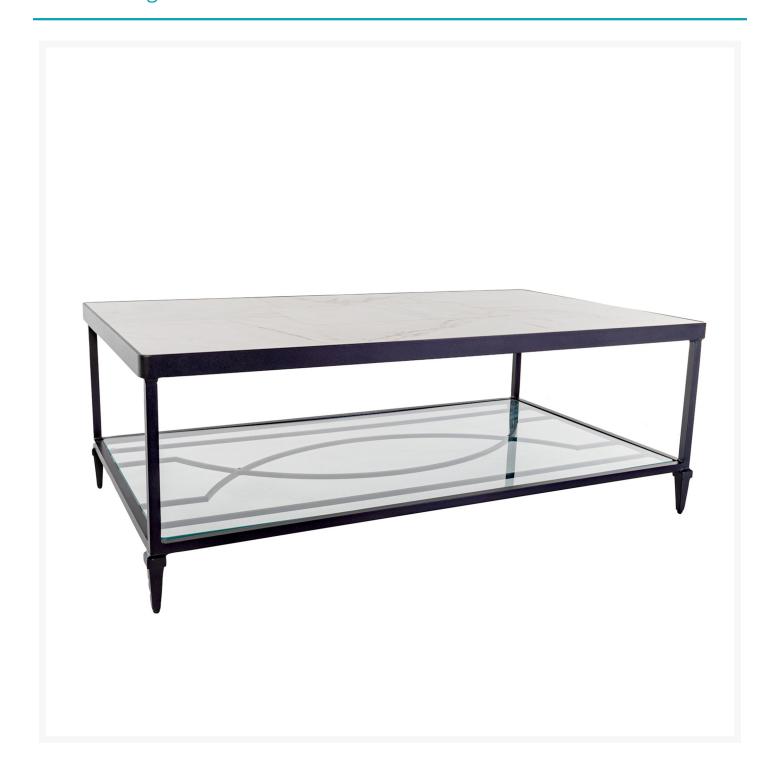

# **Short Description**

Kensington 50"x28" Rectangle Occasional Table with Shelf 91-OTS2850RT by OW Lee

# Description

Discover the essence of timeless elegance in the Kensington 50" x28" Rectangle Occasional Table with Shelf (91-OTS2850RT) by OW Lee. The Kensington Collection by OW Lee strikes a perfect harmony between modern allure and neo-classical finesse. Inspired by the prestigious West London Borough housing Kensington Palace, each piece exudes remarkable comfort and exquisite design. Crafted with meticulous attention to detail, cast aluminum detailing lends a truly unique appearance. Lightweight and rust-proof, our powder-coated aluminum frames, treated with a multi-step finish, ensure unparalleled outdoor durability. Elevate your outdoor oasis with the Kensington Collection, where modern meets classical sophistication.

### **Dimensions**

• 50" W x 28" D x 18" H (144 lbs.)

#### **Features**

- Cast aluminum detailing is crafted for a truly one-of-a-kind look
- Powder-coated aluminum frames are lightweight, durable, and rust proof
- Super-polyester powder-coated aluminum frames are treated with a multi-step finish for maximum outdoor protection
- Table top is extra strong and suitable for regular outdoor exposure.
- Feet glides protect your furniture and deck from getting scratched
- Mix and match with other OW Lee seating to fit your style
- No Assembly Required